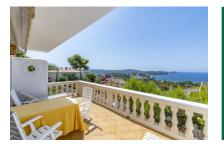

Its appealing interior includes a spacious, open living/dining area connected to a large kitchen, with access to a generously-sized terrace with incredible sea views and fitted with a retractable awning.

A highlight of the house is undoubtedly the 3rd floor from where there is access to a beautiful roof terrace. Here breathtaking sea views can be enjoyed, and there is also a covered outdoor kitchen, perfect for convivial alfresco cooking and dining with friends and family. For the hotter summer days there is an awning providing pleasant shade for relaxing moments.