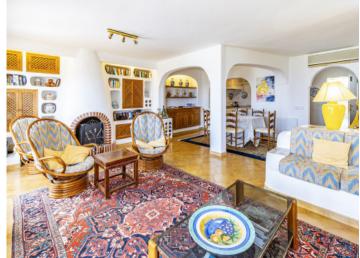

Its appealing interior includes a spacious, open living/dining area connected to a large kitchen, with access to a generously-sized terrace with incredible sea views and fitted with a retractable awning.