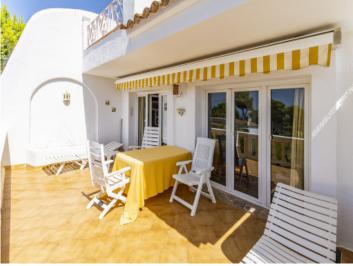

Its appealing interior includes a spacious, open living/dining area connected to a large kitchen, with access to a generously-sized terrace with incredible sea views and fitted with a retractable awning.