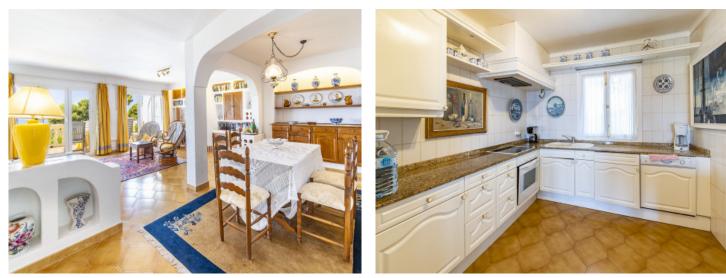

Its appealing interior includes a spacious, open living/dining area connected to a large kitchen, with access to a generously-sized terrace with incredible sea views and fitted with a retractable awning.