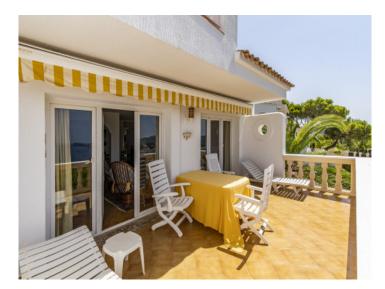

Its appealing interior includes a spacious, open living/dining area connected to a large kitchen, with access to a generously-sized terrace with incredible sea views and fitted with a retractable awning.