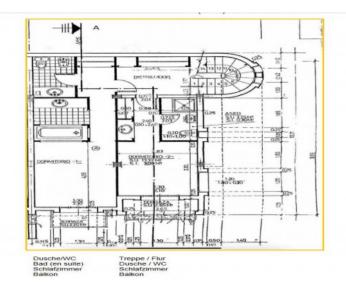

Its appealing interior includes a spacious, open living/dining area connected to a large kitchen, with access to a generously-sized terrace with incredible sea views and fitted with a retractable awning.

On the ground floor there are 2 comfortable bedrooms with en-suite bathrooms, one of which has a bathtub and the other a shower. The second level houses an office which could be converted into a 3rd bedroom with en-suite bathroom if required - a practical option for guests or growing families.

PORTA MALLORQUINA® Your home. Our passion.

Grundriss Ebene 2 (Mitte/Eingangsbereich)

All information is correct to the best of our knowledge. Errors and prior sale excepted. This prospectus is purely for information purposes. Only the notarized deed of sale is legally binding.