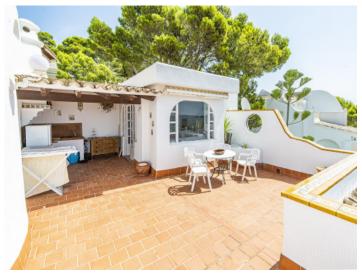

A highlight of the house is undoubtedly the 3rd floor from where there is access to a beautiful roof terrace. Here breathtaking sea views can be enjoyed, and there is also a covered outdoor kitchen, perfect for convivial alfresco cooking and dining with friends and family. For the hotter summer days there is an awning providing pleasant shade for relaxing moments.