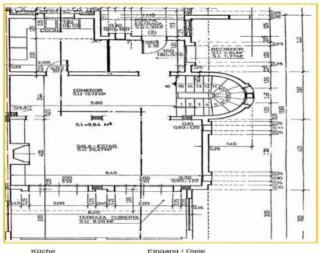

Its appealing interior includes a spacious, open living/dining area connected to a large kitchen, with access to a generously-sized terrace with incredible sea views and fitted with a retractable awning.

A highlight of the house is undoubtedly the 3rd floor from where there is access to a beautiful roof terrace. Here breathtaking sea views can be enjoyed, and there is also a covered outdoor kitchen, perfect for convivial alfresco cooking and dining with friends and family. For the hotter summer days there is an awning providing pleasant shade for relaxing moments.