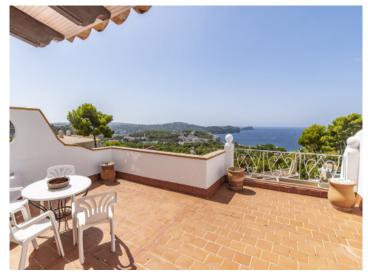

A highlight of the house is undoubtedly the 3rd floor from where there is access to a beautiful roof terrace. Here breathtaking sea views can be enjoyed, and there is also a covered outdoor kitchen, perfect for convivial alfresco cooking and dining with friends and family. For the hotter summer days there is an awning providing pleasant shade for relaxing moments.