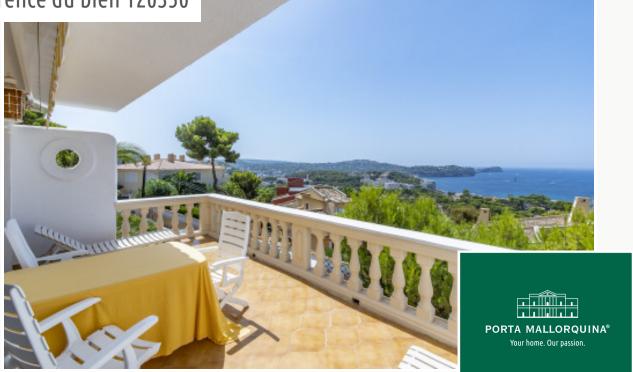

Its appealing interior includes a spacious, open living/dining area connected to a large kitchen, with access to a generously-sized terrace with incredible sea views and fitted with a retractable awning.

A highlight of the house is undoubtedly the 3rd floor from where there is access to a beautiful roof terrace. Here breathtaking sea views can be enjoyed, and there is also a covered outdoor kitchen, perfect for convivial alfresco cooking and dining with friends and family. For the hotter summer days there is an awning providing pleasant shade for relaxing moments.