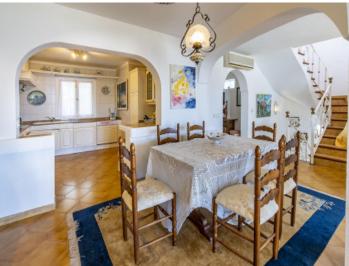

Its appealing interior includes a spacious, open living/dining area connected to a large kitchen, with access to a generously-sized terrace with incredible sea views and fitted with a retractable awning.