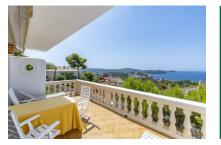

Its appealing interior includes a spacious, open living/dining area connected to a large kitchen, with access to a generously-sized terrace with incredible sea views and fitted with a retractable awning.

A highlight of the house is undoubtedly the 3rd floor from where there is access to a beautiful roof terrace. Here breathtaking sea views can be enjoyed, and there is also a covered outdoor kitchen, perfect for convivial alfresco cooking and dining with friends and family. For the hotter summer days there is an awning providing pleasant shade for relaxing moments.