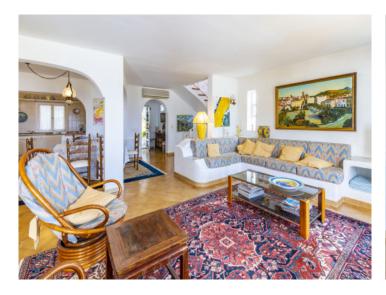

Its appealing interior includes a spacious, open living/dining area connected to a large kitchen, with access to a generously-sized terrace with incredible sea views and fitted with a retractable awning.