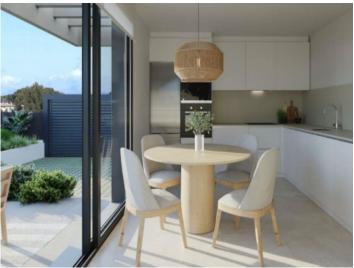

Other personal wishes of the new owners can be realized by a choice of 3 configuration variants, for example 3 or 4 bedrooms, or an open kitchen with adjoining living/dining area which opens on to the private garden and pool.

There is also a choice of different colour combinations for bathrooms, tiles and basic specification.

The location of the houses one behind the other assures privacy, and provides more garden space.

In a clear commitment to the environment, efforts have been made to save energy and to fulfil the strictest sustainability criteria. Large living spaces have been designed to ensure a high level of living comfort, with the integration of outdoor spaces with the interiors playing a major role here.