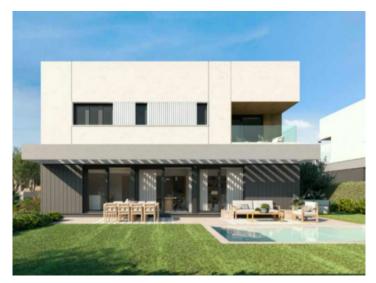

Luxurious, newly-built semi-detached house in Puig de Ros

| séjour:<br>terrain : | 173 m²<br>320 m² | energy certificate: | en proceso    |
|----------------------|------------------|---------------------|---------------|
| chambres:            | 4                |                     |               |
| salles de bain:      | 3                |                     |               |
| vue sur la mer:      | $\checkmark$     | prix:               | € 1.050.000,- |

### description:

This very modern semi-detached house is equipped with ample modern amenities, and is situated in the beautiful coastal area of Puig de Ros.

During its design great care was taken to assure the presence of ample natural light.

Other personal wishes of the new owners can be realized by a choice of 3 configuration variants, for example 3 or 4 bedrooms, or an open kitchen with adjoining living/dining area which opens on to the private garden and pool.

There is also a choice of different colour combinations for bathrooms, tiles and basic specification.

The location of the houses one behind the other assures privacy, and provides more garden space.

In a clear commitment to the environment, efforts have been made to save energy and to fulfil the strictest sustainability criteria. Large living spaces have been designed to ensure a high level of living comfort, with the integration of outdoor spaces with the interiors playing a major role here.