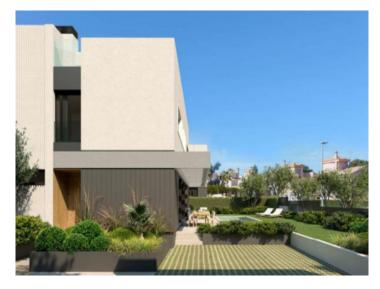

Other personal wishes of the new owners can be realized by a choice of 3 configuration variants, for example 3 or 4 bedrooms, or an open kitchen with adjoining living/dining area which opens on to the private garden and pool.

There is also a choice of different colour combinations for bathrooms, tiles and basic specification.

The location of the houses one behind the other assures privacy, and provides more garden space.

In a clear commitment to the environment, efforts have been made to save energy and to fulfil the strictest sustainability criteria. Large living spaces have been designed to ensure a high level of living comfort, with the integration of outdoor spaces with the interiors playing a major role here.