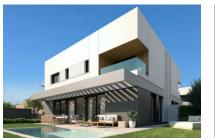

Luxurious, newly-built semi-detached house in Puig de Ros

| séjour:<br>terrain : | 173 m²<br>320 m² | energy certificate: | en proceso    |
|----------------------|------------------|---------------------|---------------|
| chambres:            | 4                |                     |               |
| salles de bain:      | 3                |                     |               |
| vue sur la mer:      | $\checkmark$     | prix:               | € 1.050.000,- |

### description:

This very modern semi-detached house is equipped with ample modern amenities, and is situated in the beautiful coastal area of Puig de Ros.

During its design great care was taken to assure the presence of ample natural light.