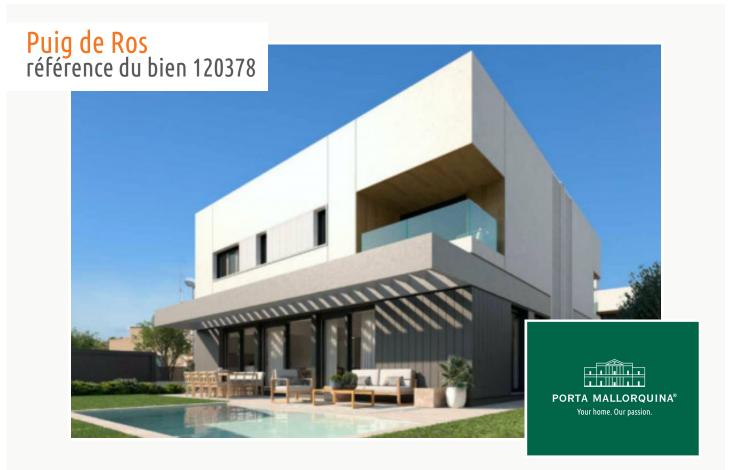

Luxurious, newly-built semi-detached house in Puig de Ros

| séjour:<br>terrain : | 173 m²<br>320 m² | energy certificate: | en proceso    |
|----------------------|------------------|---------------------|---------------|
| chambres:            | 4                |                     |               |
| salles de bain:      | 3                |                     |               |
| vue sur la mer:      | $\checkmark$     | prix:               | € 1.050.000,- |

### description:

This very modern semi-detached house is equipped with ample modern amenities, and is situated in the beautiful coastal area of Puig de Ros.

During its design great care was taken to assure the presence of ample natural light.

Other personal wishes of the new owners can be realized by a choice of 3 configuration variants, for example 3 or 4 bedrooms, or an open kitchen with adjoining living/dining area which opens on to the private garden and pool.