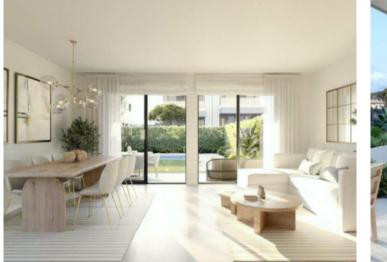

### description:

This very modern semi-detached house is equipped with ample modern amenities, and is situated in the beautiful coastal area of Puig de Ros.

During its design great care was taken to assure the presence of ample natural light.

Other personal wishes of the new owners can be realized by a choice of 3 configuration variants, for example 3 or 4 bedrooms, or an open kitchen with adjoining living/dining area which opens on to the private garden and pool.

There is also a choice of different colour combinations for bathrooms, tiles and basic specification.

The location of the houses one behind the other assures privacy, and provides more garden space.

In a clear commitment to the environment, efforts have been made to save energy and to fulfil the strictest sustainability criteria. Large living spaces have been designed to ensure a high level of living comfort, with the integration of outdoor spaces with the interiors playing a major role here.