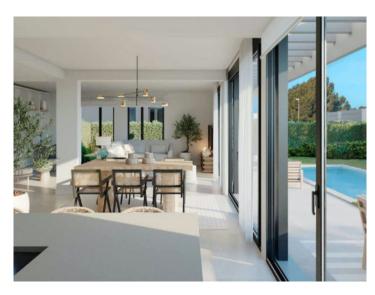

Other personal wishes of the new owners can be realized by a choice of 3 configuration variants, for example 3 or 4 bedrooms, or an open kitchen with adjoining living/dining area which opens on to the private garden and pool.

There is also a choice of different colour combinations for bathrooms, tiles and basic specification.

The location of the houses one behind the other assures privacy, and provides more garden space.

In a clear commitment to the environment, efforts have been made to save energy and to fulfil the strictest sustainability criteria. Large living spaces have been designed to ensure a high level of living comfort, with the integration of outdoor spaces with the interiors playing a major role here.