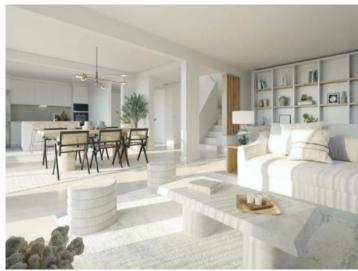

### description:

This very modern semi-detached house is equipped with ample modern amenities, and is situated in the beautiful coastal area of Puig de Ros.

During its design great care was taken to assure the presence of ample natural light.

Other personal wishes of the new owners can be realized by a choice of 3 configuration variants, for example 3 or 4 bedrooms, or an open kitchen with adjoining living/dining area which opens on to the private garden and pool.

There is also a choice of different colour combinations for bathrooms, tiles and basic specification.

The location of the houses one behind the other assures privacy, and provides more garden space.

In a clear commitment to the environment, efforts have been made to save energy and to fulfil the strictest sustainability criteria. Large living spaces have been designed to ensure a high level of living comfort, with the integration of outdoor spaces with the interiors playing a major role here.