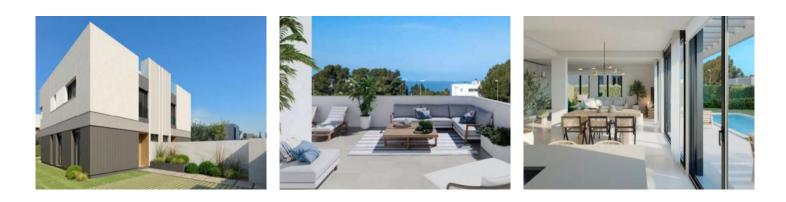

### description:

This very modern semi-detached house is equipped with ample modern amenities, and is situated in the beautiful coastal area of Puig de Ros.

During its design great care was taken to assure the presence of ample natural light.

Other personal wishes of the new owners can be realized by a choice of 3 configuration variants, for example 3 or 4 bedrooms, or an open kitchen with adjoining living/dining area which opens on to the private garden and pool.

There is also a choice of different colour combinations for bathrooms, tiles and basic specification.

The location of the houses one behind the other assures privacy, and provides more garden space.

In a clear commitment to the environment, efforts have been made to save energy and to fulfil the strictest sustainability criteria. Large living spaces have been designed to ensure a high level of living comfort, with the integration of outdoor spaces with the interiors playing a major role here.