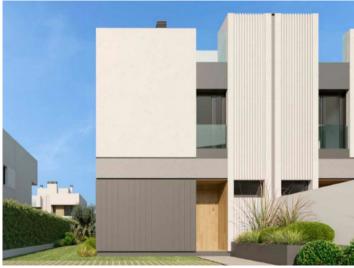

Luxurious, newly-built semi-detached house in Puig de Ros

| séjour:<br>terrain : | 173 m²<br>320 m² | energy certificate: | en proceso    |
|----------------------|------------------|---------------------|---------------|
| chambres:            | 4                |                     |               |
| salles de bain:      | 3                |                     |               |
| vue sur la mer:      | $\checkmark$     | prix:               | € 1.050.000,- |

### description:

This very modern semi-detached house is equipped with ample modern amenities, and is situated in the beautiful coastal area of Puig de Ros.

During its design great care was taken to assure the presence of ample natural light.