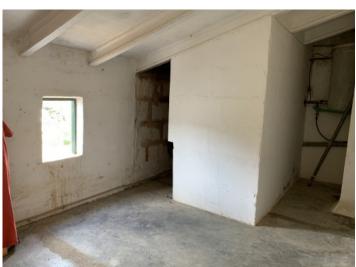

## description:

Built in 1950, this typical village-house is located in the municipality of Moscari. It has an 80 sqm garden and a living area of 215 sqm.

Its living space is distributed over 5 rooms which include a spacious dining room, and a kitchen with access to the garden.

The house requires some renovation but offers great potential, and with a comprehensive refurbishment could be transformed into a beautiful family home which provides impressive views of the Tramuntana mountain range.