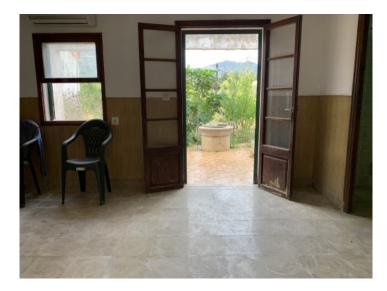

## description:

Built in 1950, this typical village-house is located in the municipality of Moscari. It has an 80 sqm garden and a living area of 215 sqm.

Its living space is distributed over 5 rooms which include a spacious dining room, and a kitchen with access to the garden.

The house requires some renovation but offers great potential, and with a comprehensive refurbishment could be transformed into a beautiful family home which provides impressive views of the Tramuntana mountain range.