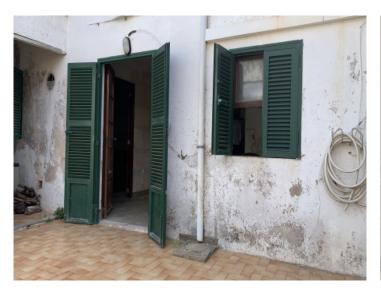

## description:

Built in 1950, this typical village-house is located in the municipality of Moscari. It has an 80 sqm garden and a living area of 215 sqm.

Its living space is distributed over 5 rooms which include a spacious dining room, and a kitchen with access to the garden.

The house requires some renovation but offers great potential, and with a comprehensive refurbishment could be transformed into a beautiful family home which provides impressive views of the Tramuntana mountain range.