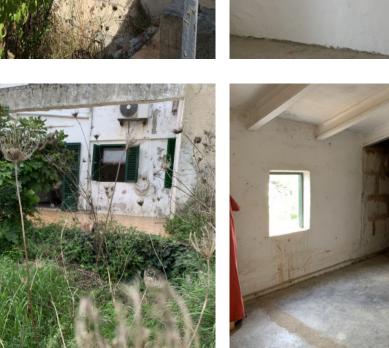

## description:

Built in 1950, this typical village-house is located in the municipality of Moscari. It has an 80 sqm garden and a living area of 215 sqm.

Its living space is distributed over 5 rooms which include a spacious dining room, and a kitchen with access to the garden.

The house requires some renovation but offers great potential, and with a comprehensive refurbishment could be transformed into a beautiful family home which provides impressive views of the Tramuntana mountain range.

If desired it would also be possible to build a compact pool in the garden area for refreshing dips on the hotter summer days.

All information is correct to the best of our knowledge. Errors and prior sale excepted. This prospectus is purely for information purposes. Only the notarized deed of sale is legally binding.