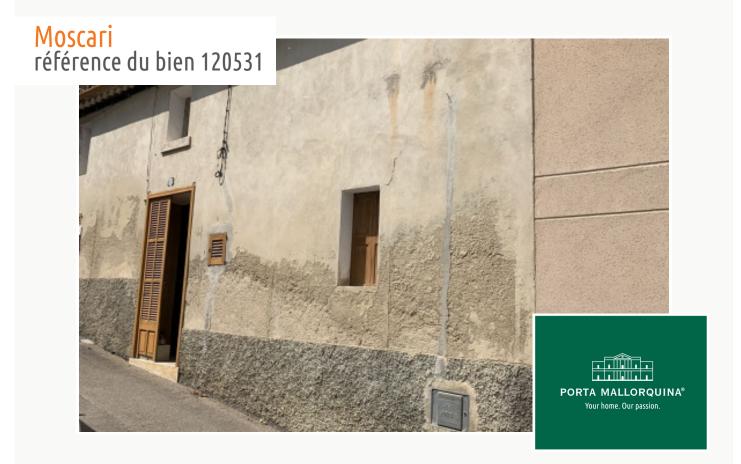

## description:

Built in 1950, this typical village-house is located in the municipality of Moscari. It has an 80 sqm garden and a living area of 215 sqm.

Its living space is distributed over 5 rooms which include a spacious dining room, and a kitchen with access to the garden.

The house requires some renovation but offers great potential, and with a comprehensive refurbishment could be transformed into a beautiful family home which provides impressive views of the Tramuntana mountain range.