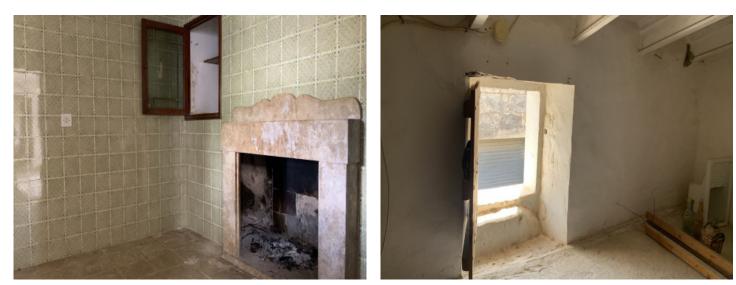

## description:

Built in 1950, this typical village-house is located in the municipality of Moscari. It has an 80 sqm garden and a living area of 215 sqm.

Its living space is distributed over 5 rooms which include a spacious dining room, and a kitchen with access to the garden.

The house requires some renovation but offers great potential, and with a comprehensive refurbishment could be transformed into a beautiful family home which provides impressive views of the Tramuntana mountain range.