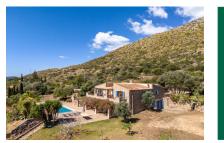

#### description:

This lovely finca, built in 2000, is situated on a plot of over 9,000 sqm on the edge of the Parque de Levant nature reserve, and offers wonderful sweeping views of the surrounding countryside as far as the castle of Capdepera and the sea on the horizon.

The plot is completely surrounded by walls and a fence and has a typical Mallorcan established tree population with olive, carob, citrus and fruit trees.

All information is correct to the best of our knowledge. Errors and prior sale excepted. This prospectus is purely for information purposes. Only the notarized deed of sale is legally binding.