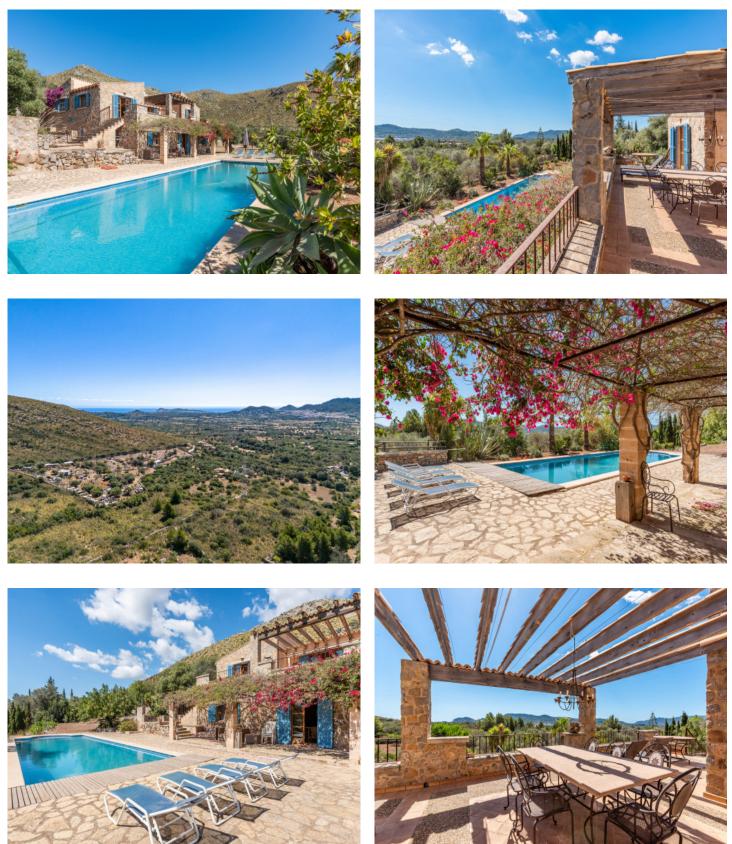

#### description:

This lovely finca, built in 2000, is situated on a plot of over 9,000 sqm on the edge of the Parque de Levant nature reserve, and offers wonderful sweeping views of the surrounding countryside as far as the castle of Capdepera and the sea on the horizon.

Its living space of approx. 300 sqm is spread over 2 levels. Access is via an entrance area on the ground floor which leads into a hallway with guest WC. Straight ahead is the living/dining area with open kitchen, utility room and pantry, and also on this level is the spacious master bedroom with dressing room and large bathroom. All rooms on the ground floor have access to a large panorama-terrace with steps leading to the pool.

A staircase in the hallway leads to the lower living area on the pool level with a living area distributed over a dining room, kitchen and 2 bedrooms with en-suite bathrooms. There is also a smaller studio with sleeping area and bathroom, and the house technology room.

The cellar area is completely surrounded by an air shaft. Oil-fired central heating and a fireplace ensure pleasant temperatures throughout the year, and if required the 85 sqm saltwater pool can be heated by means of an air/heat pump and can be covered. Further features include mains electricity, 2 large water cisterns and a borehole for an authorised water source which could be put into operation at any time.

The plot is completely surrounded by walls and a fence and has a typical Mallorcan established tree population with olive, carob, citrus and fruit trees.

All information is correct to the best of our knowledge. Errors and prior sale excepted. This prospectus is purely for information purposes. Only the notarized deed of sale is legally binding.