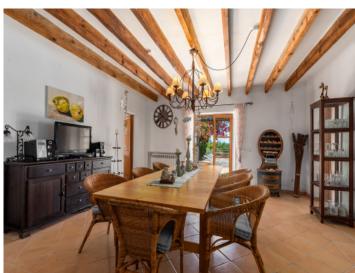

Its living space of approx. 300 sqm is spread over 2 levels. Access is via an entrance area on the ground floor which leads into a hallway with guest WC. Straight ahead is the living/dining area with open kitchen, utility room and pantry, and also on this level is the spacious master bedroom with dressing room and large bathroom. All rooms on the ground floor have access to a large panorama-terrace with steps leading to the pool.

A staircase in the hallway leads to the lower living area on the pool level with a living area distributed over a dining room, kitchen and 2 bedrooms with en-suite bathrooms. There is also a smaller studio with sleeping area and bathroom, and the house technology room.