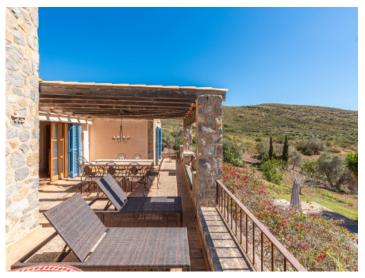

#### description:

This lovely finca, built in 2000, is situated on a plot of over 9,000 sqm on the edge of the Parque de Levant nature reserve, and offers wonderful sweeping views of the surrounding countryside as far as the castle of Capdepera and the sea on the horizon.

Its living space of approx. 300 sqm is spread over 2 levels. Access is via an entrance area on the ground floor which leads into a hallway with guest WC. Straight ahead is the living/dining area with open kitchen, utility room and pantry, and also on this level is the spacious master bedroom with dressing room and large bathroom. All rooms on the ground floor have access to a large panorama-terrace with steps leading to the pool.

The plot is completely surrounded by walls and a fence and has a typical Mallorcan established tree population with olive, carob, citrus and fruit trees.

All information is correct to the best of our knowledge. Errors and prior sale excepted. This prospectus is purely for information purposes. Only the notarized deed of sale is legally binding.