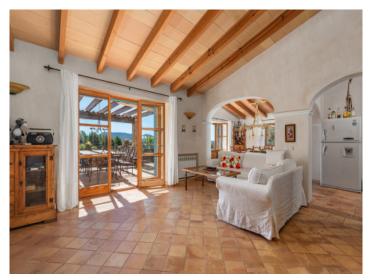

Its living space of approx. 300 sqm is spread over 2 levels. Access is via an entrance area on the ground floor which leads into a hallway with guest WC. Straight ahead is the living/dining area with open kitchen, utility room and pantry, and also on this level is the spacious master bedroom with dressing room and large bathroom. All rooms on the ground floor have access to a large panorama-terrace with steps leading to the pool.

A staircase in the hallway leads to the lower living area on the pool level with a living area distributed over a dining room, kitchen and 2 bedrooms with en-suite bathrooms. There is also a smaller studio with sleeping area and bathroom, and the house technology room.