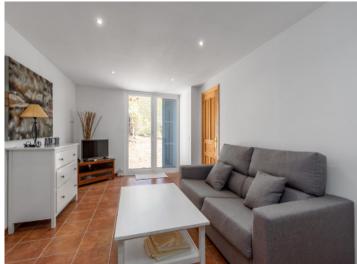

A staircase in the hallway leads to the lower living area on the pool level with a living area distributed over a dining room, kitchen and 2 bedrooms with en-suite bathrooms. There is also a smaller studio with sleeping area and bathroom, and the house technology room.