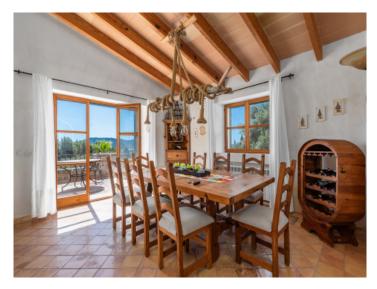

Its living space of approx. 300 sqm is spread over 2 levels. Access is via an entrance area on the ground floor which leads into a hallway with guest WC. Straight ahead is the living/dining area with open kitchen, utility room and pantry, and also on this level is the spacious master bedroom with dressing room and large bathroom. All rooms on the ground floor have access to a large panorama-terrace with steps leading to the pool.

A staircase in the hallway leads to the lower living area on the pool level with a living area distributed over a dining room, kitchen and 2 bedrooms with en-suite bathrooms. There is also a smaller studio with sleeping area and bathroom, and the house technology room.