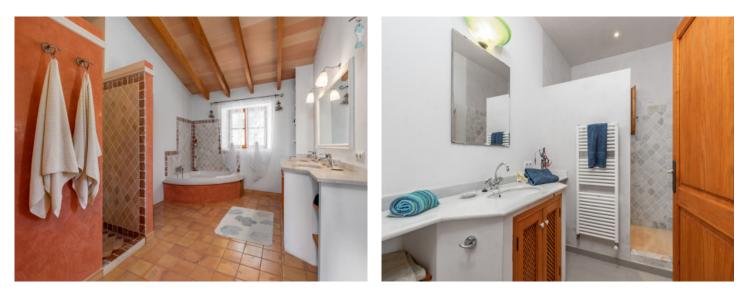

Its living space of approx. 300 sqm is spread over 2 levels. Access is via an entrance area on the ground floor which leads into a hallway with guest WC. Straight ahead is the living/dining area with open kitchen, utility room and pantry, and also on this level is the spacious master bedroom with dressing room and large bathroom. All rooms on the ground floor have access to a large panorama-terrace with steps leading to the pool.

A staircase in the hallway leads to the lower living area on the pool level with a living area distributed over a dining room, kitchen and 2 bedrooms with en-suite bathrooms. There is also a smaller studio with sleeping area and bathroom, and the house technology room.