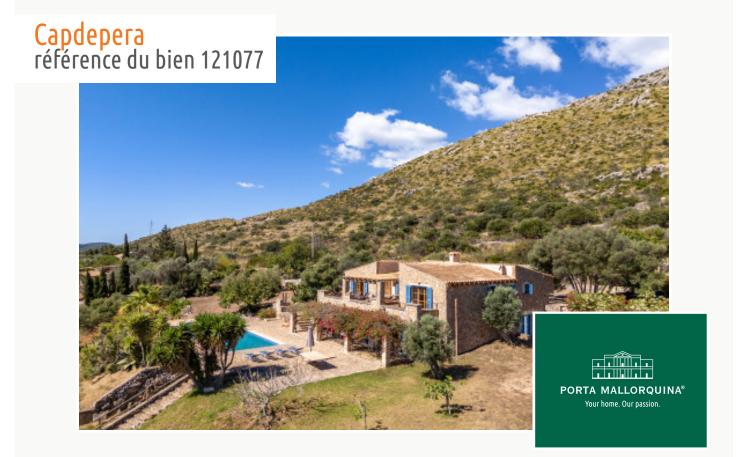

# Beautifully-situated finca with pool and wonderful views in Capdepera

| séjour:<br>terrain : | 300 m <sup>2</sup><br>9.378 m <sup>2</sup> | energy certificate: | en proceso    |
|----------------------|--------------------------------------------|---------------------|---------------|
| chambres:            | 4                                          |                     |               |
| salles de bain:      | 4                                          |                     |               |
| vue sur la mer:      | -                                          | prix:               | € 1.800.000,- |

#### description:

This lovely finca, built in 2000, is situated on a plot of over 9,000 sqm on the edge of the Parque de Levant nature reserve, and offers wonderful sweeping views of the surrounding countryside as far as the castle of Capdepera and the sea on the horizon.

Its living space of approx. 300 sqm is spread over 2 levels. Access is via an entrance area on the ground floor which leads into a hallway with guest WC. Straight ahead is the living/dining area with open kitchen, utility room and pantry, and also on this level is the spacious master bedroom with dressing room and large bathroom. All rooms on the ground floor have access to a large panorama-terrace with steps leading to the pool.