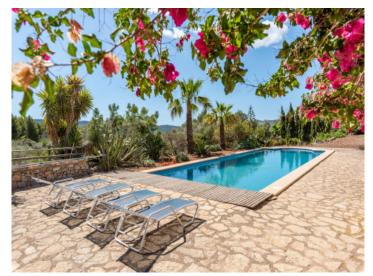

The cellar area is completely surrounded by an air shaft. Oil-fired central heating and a fireplace ensure pleasant temperatures throughout the year, and if required the 85 sqm saltwater pool can be heated by means of an air/heat pump and can be covered. Further features include mains electricity, 2 large water cisterns and a borehole for an authorised water source which could be put into operation at any time.