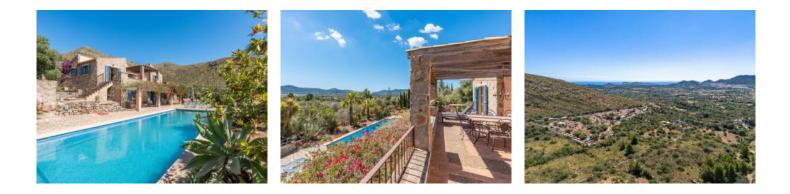

Its living space of approx. 300 sqm is spread over 2 levels. Access is via an entrance area on the ground floor which leads into a hallway with guest WC. Straight ahead is the living/dining area with open kitchen, utility room and pantry, and also on this level is the spacious master bedroom with dressing room and large bathroom. All rooms on the ground floor have access to a large panorama-terrace with steps leading to the pool.

A staircase in the hallway leads to the lower living area on the pool level with a living area distributed over a dining room, kitchen and 2 bedrooms with en-suite bathrooms. There is also a smaller studio with sleeping area and bathroom, and the house technology room.

The cellar area is completely surrounded by an air shaft. Oil-fired central heating and a fireplace ensure pleasant temperatures throughout the year, and if required the 85 sqm saltwater pool can be heated by means of an air/heat pump and can be covered. Further features include mains electricity, 2 large water cisterns and a borehole for an authorised water source which could be put into operation at any time.

#### localisation & environnement:

You can recognize Capdepera from far away because of its castle and the medieval buildings which are inside the castle walls. A widely known medieval market takes place every year which is worth a visit. To the municipality of Capdepera belong also the villages Cala Ratjada, Cala Mesquida and Canyamel