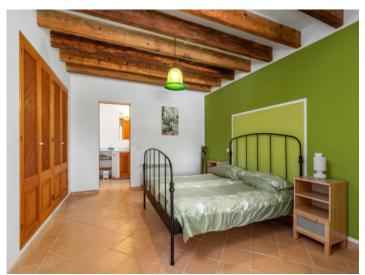

Its living space of approx. 300 sqm is spread over 2 levels. Access is via an entrance area on the ground floor which leads into a hallway with guest WC. Straight ahead is the living/dining area with open kitchen, utility room and pantry, and also on this level is the spacious master bedroom with dressing room and large bathroom. All rooms on the ground floor have access to a large panorama-terrace with steps leading to the pool.

A staircase in the hallway leads to the lower living area on the pool level with a living area distributed over a dining room, kitchen and 2 bedrooms with en-suite bathrooms. There is also a smaller studio with sleeping area and bathroom, and the house technology room.