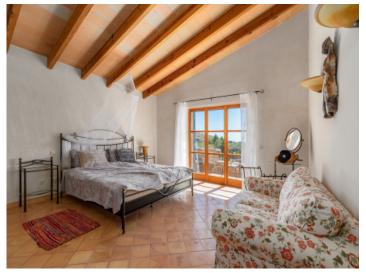

Its living space of approx. 300 sqm is spread over 2 levels. Access is via an entrance area on the ground floor which leads into a hallway with guest WC. Straight ahead is the living/dining area with open kitchen, utility room and pantry, and also on this level is the spacious master bedroom with dressing room and large bathroom. All rooms on the ground floor have access to a large panorama-terrace with steps leading to the pool.