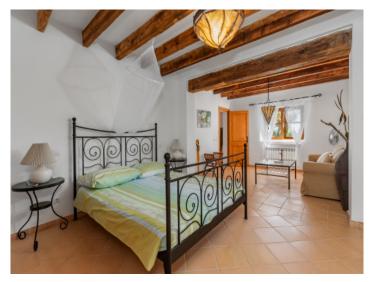

Its living space of approx. 300 sqm is spread over 2 levels. Access is via an entrance area on the ground floor which leads into a hallway with guest WC. Straight ahead is the living/dining area with open kitchen, utility room and pantry, and also on this level is the spacious master bedroom with dressing room and large bathroom. All rooms on the ground floor have access to a large panorama-terrace with steps leading to the pool.

A staircase in the hallway leads to the lower living area on the pool level with a living area distributed over a dining room, kitchen and 2 bedrooms with en-suite bathrooms. There is also a smaller studio with sleeping area and bathroom, and the house technology room.