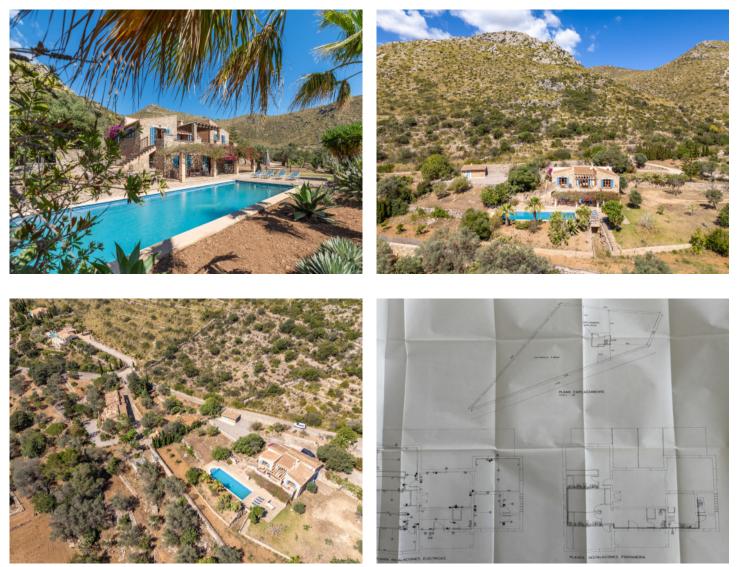

#### description:

This lovely finca, built in 2000, is situated on a plot of over 9,000 sqm on the edge of the Parque de Levant nature reserve, and offers wonderful sweeping views of the surrounding countryside as far as the castle of Capdepera and the sea on the horizon.

Its living space of approx. 300 sqm is spread over 2 levels. Access is via an entrance area on the ground floor which leads into a hallway with guest WC. Straight ahead is the living/dining area with open kitchen, utility room and pantry, and also on this level is the spacious master bedroom with dressing room and large bathroom. All rooms on the ground floor have access to a large panorama-terrace with steps leading to the pool.

The cellar area is completely surrounded by an air shaft. Oil-fired central heating and a fireplace ensure pleasant temperatures throughout the year, and if required the 85 sqm saltwater pool can be heated by means of an air/heat pump and can be covered. Further features include mains electricity, 2 large water cisterns and a borehole for an authorised water source which could be put into operation at any time.

The plot is completely surrounded by walls and a fence and has a typical Mallorcan established tree population with olive, carob, citrus and fruit trees.

All information is correct to the best of our knowledge. Errors and prior sale excepted. This prospectus is purely for information purposes. Only the notarized deed of sale is legally binding.