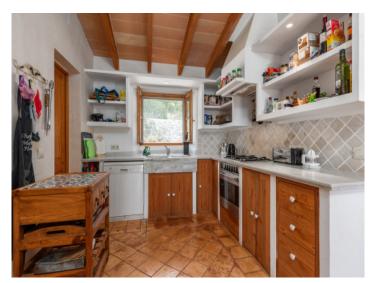

Its living space of approx. 300 sqm is spread over 2 levels. Access is via an entrance area on the ground floor which leads into a hallway with guest WC. Straight ahead is the living/dining area with open kitchen, utility room and pantry, and also on this level is the spacious master bedroom with dressing room and large bathroom. All rooms on the ground floor have access to a large panorama-terrace with steps leading to the pool.