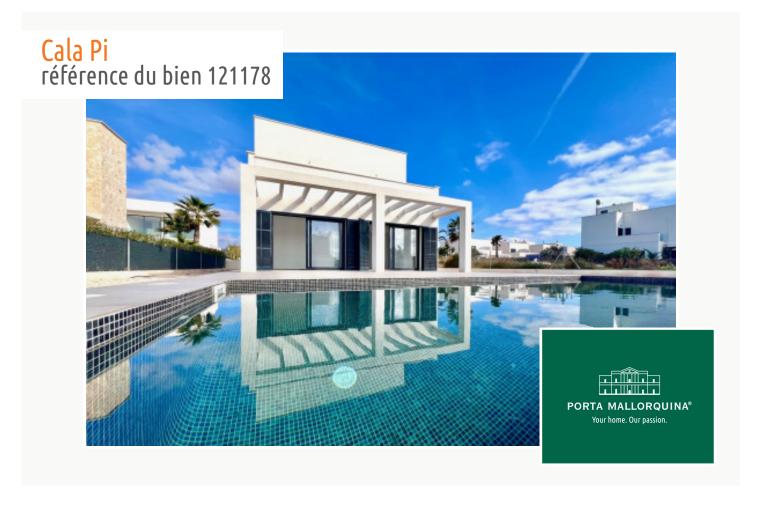

# Modern, stylish, newly built villa for first occupancy in Vallgornera Nou, Cala Pi

séjour: 130 m<sup>2</sup> energy certificate: b

terrain: 651 m<sup>2</sup>

chambres: 3 salles de bain: 3

vue sur la mer: - **prix:** € **849.000,-**

#### description:

This newly-built villa is situated in the popular coastal area of Cala Pi in the south of Mallorca.

Recently completed, the 2-level property leaves nothing to be desired.

On the first floor is the spacious living/dining area with open-plan kitchen, a bedroom, a guest WC and a utility room. Large sliding window frontages provide ample natural light and give access to the terrace and the large pool.

Housed on the upper level are 2 large bedrooms, each with an en-suite bathroom and access to a large balcony with views of the sea and over the urbanization. Above this is the roof terrace from where spectacular sea views can be enjoyed.