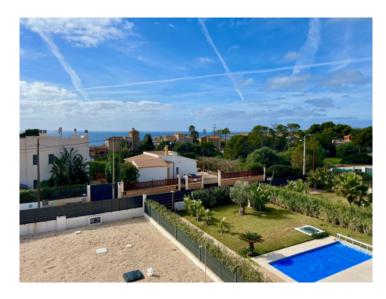

#### description:

This newly-built villa is situated in the popular coastal area of Cala Pi in the south of Mallorca.

Recently completed, the 2-level property leaves nothing to be desired.

On the first floor is the spacious living/dining area with open-plan kitchen, a bedroom, a guest WC and a utility room. Large sliding window frontages provide ample natural light and give access to the terrace and the large pool.

Housed on the upper level are 2 large bedrooms, each with an en-suite bathroom and access to a large balcony with views of the sea and over the urbanization. Above this is the roof terrace from where spectacular sea views can be enjoyed.