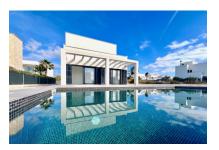

# Modern, stylish, newly built villa for first occupancy in Vallgornera Nou, Cala Pi

séjour: 130 m<sup>2</sup> energy certificate: b

terrain: 651 m<sup>2</sup>

chambres: 3 salles de bain: 3

vue sur la mer: - **prix:** € **849.000,-**

#### description:

This newly-built villa is situated in the popular coastal area of Cala Pi in the south of Mallorca.

Recently completed, the 2-level property leaves nothing to be desired.

On the first floor is the spacious living/dining area with open-plan kitchen, a bedroom, a guest WC and a utility room. Large sliding window frontages provide ample natural light and give access to the terrace and the large pool.

Housed on the upper level are 2 large bedrooms, each with an en-suite bathroom and access to a large balcony with views of the sea and over the urbanization. Above this is the roof terrace from where spectacular sea views can be enjoyed.