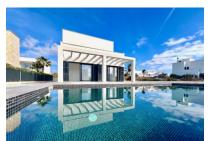

# Modern, stylish, newly built villa for first occupancy in Vallgornera Nou, Cala Pi

séjour: 130 m<sup>2</sup> energy certificate: b

terrain: 651 m<sup>2</sup>

chambres: 3 salles de bain: 3

vue sur la mer: - **prix:** € **849.000,-**

#### description:

This newly-built villa is situated in the popular coastal area of Cala Pi in the south of Mallorca.

Recently completed, the 2-level property leaves nothing to be desired.

On the first floor is the spacious living/dining area with open-plan kitchen, a bedroom, a guest WC and a utility room. Large sliding window frontages provide ample natural light and give access to the terrace and the large pool.

Housed on the upper level are 2 large bedrooms, each with an en-suite bathroom and access to a large balcony with views of the sea and over the urbanization. Above this is the roof terrace from where spectacular sea views can be enjoyed.