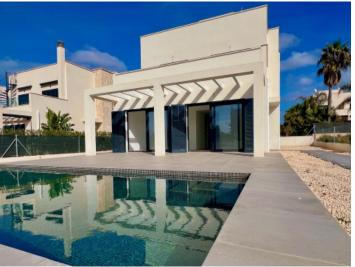

# Modern, stylish, newly built villa for first occupancy in Vallgornera Nou, Cala Pi

séjour: 130 m<sup>2</sup> energy certificate: b

terrain: 651 m<sup>2</sup>

chambres: 3 salles de bain: 3

vue sur la mer: - **prix:** € **849.000,-**

#### description:

This newly-built villa is situated in the popular coastal area of Cala Pi in the south of Mallorca.

Recently completed, the 2-level property leaves nothing to be desired.

On the first floor is the spacious living/dining area with open-plan kitchen, a bedroom, a guest WC and a utility room. Large sliding window frontages provide ample natural light and give access to the terrace and the large pool.