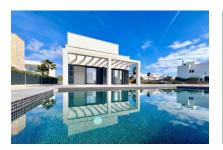

# Modern, stylish, newly built villa for first occupancy in Vallgornera Nou, Cala Pi

séjour: 130 m<sup>2</sup> energy certificate: b

terrain: 651 m<sup>2</sup>

chambres: 3 salles de bain: 3

vue sur la mer: - **prix:** € **849.000,-**

#### description:

This newly-built villa is situated in the popular coastal area of Cala Pi in the south of Mallorca.

Recently completed, the 2-level property leaves nothing to be desired.

On the first floor is the spacious living/dining area with open-plan kitchen, a bedroom, a guest WC and a utility room. Large sliding window frontages provide ample natural light and give access to the terrace and the large pool.