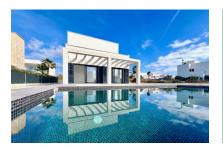

# Modern, stylish, newly built villa for first occupancy in Vallgornera Nou, Cala Pi

séjour: 130 m<sup>2</sup> energy certificate: b

terrain: 651 m<sup>2</sup>

chambres: 3 salles de bain: 3

vue sur la mer: - **prix:** € **849.000,-**

#### description:

This newly-built villa is situated in the popular coastal area of Cala Pi in the south of Mallorca.

Recently completed, the 2-level property leaves nothing to be desired.

On the first floor is the spacious living/dining area with open-plan kitchen, a bedroom, a guest WC and a utility room. Large sliding window frontages provide ample natural light and give access to the terrace and the large pool.

Housed on the upper level are 2 large bedrooms, each with an en-suite bathroom and access to a large balcony with views of the sea and over the urbanization. Above this is the roof terrace from where spectacular sea views can be enjoyed.