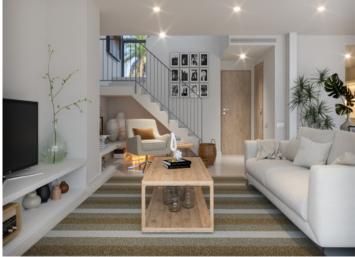

Each of these houses has a carefully thought-out layout with 3 bedrooms, 2 bathrooms (one en suite) and a guest toilet, providing the ideal living space for your family.

From the spacious living/dining area leading onto a beautiful terrace to the fully fitted kitchen, which is equipped with high-quality Siemens appliances, every detail has been thought of to provide you with a comfortable and functional home.

At "Es Voltor", emphasis is placed on high-quality fittings. From the elegant built-in fittings by Tres in the bathrooms to the large-format porcelain tiles by Saloni, every element has been carefully selected to guarantee you maximum comfort and satisfaction.