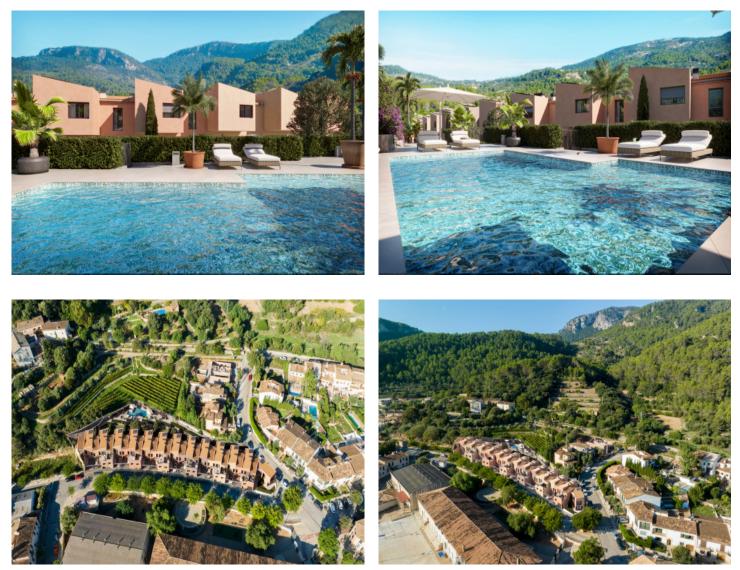

#### description:

Introducing "Es Voltor", an interesting project of 13 two-storey terraced houses that combine the essence of Mallorcan style with the modern comforts you desire. Built according to the new European construction quality standards, they offer maximum sound and thermal insulation.

Enjoy the panoramic views of the mountains and the natural surroundings that surround these homes while relaxing on the large south-west facing terraces. You can also enjoy the sunny days in the private gardens and have access to the communal area with a refreshing swimming pool and well-kept gardens.

In addition, the underfloor heating in all rooms ensures a warm temperature all year round, while the private parking space with direct and independent access makes your daily life even more practical.