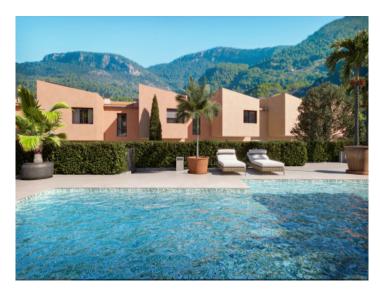

#### Wonderful newly-built terraced house with pool in Esporles

séjour: 150 m² energy certificate: en proceso

terrain: 77 m<sup>2</sup>

chambres: 3 salles de bain: 2

vue sur la mer: - **prix:** € 875.000,-

#### description:

We would like to present to you the new residential complex 'Es Voltor', an interesting construction project consisting of 13 2-storey terraced houses which combine an authentic Mallorcan style with today's modern living comfort. Constructed according to the newest European building-quality norms they include the maximum degree of sound and thermal insulation.

Enjoy the panoramic views of the mountains and the green, natural countryside surrounding the houses whilst relaxing on the large, south-west orientated terrace. Or enjoy sunny days in the private garden from where there is access to the communal area with refreshing pool and well-kept garden.