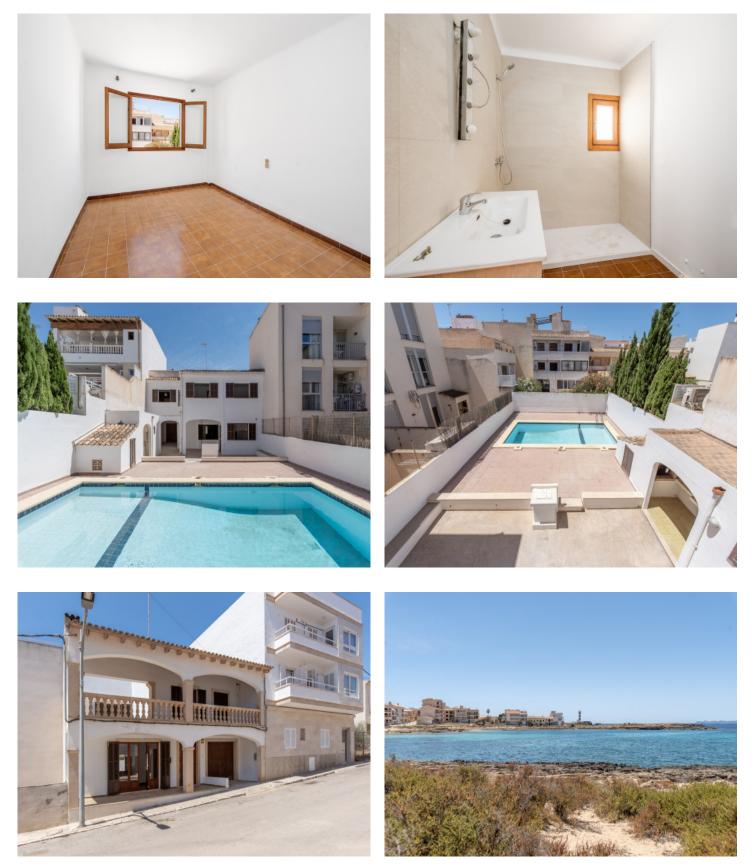

#### description:

This unique town-house presents a charming opportunity to own your own piece of paradise in the desirable area of Colonia De Sant Jordi. Built in 1989, it offers a rare combination of generous living space and the incomparable potential to create the home of your dreams.

With a living area of approx. 146 sqm and a total usable area of approx. 250 sqm, the property offers a wide range of design options. The house has 6 rooms, including 5 bedrooms and a bathroom, making it optimal for families or for those who require extra space for guest accommodation or as a working area.

Although requiring renovation and refurbishing the house offers enormous potential, with existing tiles providing a solid base for renovation work and making the vision of a dream home reality.

A particular highlight is the private pool promising welcome refreshment during the hotter summer months, and making the outdoor area the perfect place for relaxation and entertainment.