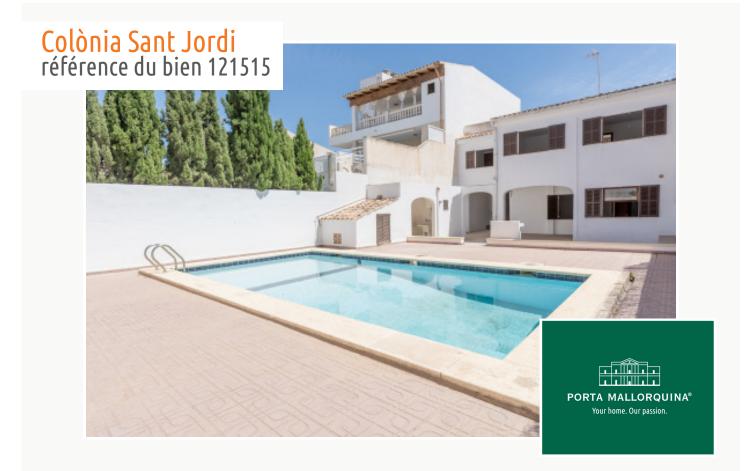

# Town-house with pool in the centre of Colonia Sant Jordi

| séjour:<br>terrain : | 250 m²<br>300 m² | energy certificate: | f           |
|----------------------|------------------|---------------------|-------------|
| chambres:            | 5                |                     |             |
| salles de bain:      | 1                |                     |             |
| vue sur la mer:      | -                | prix:               | € 950.000,- |

#### description:

This unique town-house presents a charming opportunity to own your own piece of paradise in the desirable area of Colonia De Sant Jordi. Built in 1989, it offers a rare combination of generous living space and the incomparable potential to create the home of your dreams.

With a living area of approx. 146 sqm and a total usable area of approx. 250 sqm, the property offers a wide range of design options. The house has 6 rooms, including 5 bedrooms and a bathroom, making it optimal for families or for those who require extra space for guest accommodation or as a working area.

Although requiring renovation and refurbishing the house offers enormous potential, with existing tiles providing a solid base for renovation work and making the vision of a dream home reality.

A particular highlight is the private pool promising welcome refreshment during the hotter summer months, and making the outdoor area the perfect place for relaxation and entertainment.