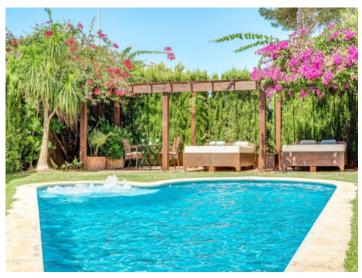

#### description:

Beautiful Mediterranean chalet in the popular urbanization Puig de Ros, just outside Palma, with vacation rental license for 8 people.

The villa, built in 2004, is in top condition.

On the 600 square meter plot next to the house is the great and private garden, with many places in the shade or sun that invite you to linger. There is also a large barbecue area with a wooden casita. The fully equipped house has 4 bedrooms, 4 bathrooms, air conditioning h/c and a pre-installation for a central heating system. The 3 bedrooms on the upper floor all have a great sea view and from the roof terrace you can enjoy the full sea view.