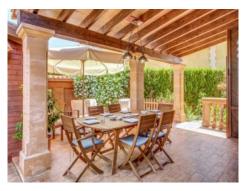

#### description:

Beautiful Mediterranean chalet in the popular urbanization Puig de Ros, just outside Palma, with vacation rental license for 8 people.

The villa, built in 2004, is in top condition.

On the 600 square meter plot next to the house is the great and private garden, with many places in the shade or sun that invite you to linger. There is also a large barbecue area with a wooden casita. The fully equipped house has 4 bedrooms, 4 bathrooms, air conditioning h/c and a pre-installation for a central heating system. The 3 bedrooms on the upper floor all have a great sea view and from the roof terrace you can enjoy the full sea view.