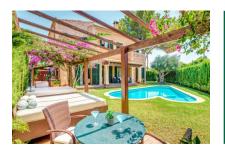

#### description:

Beautiful Mediterranean chalet in the popular urbanization Puig de Ros, just outside Palma, with vacation rental license for 8 people.

The villa, built in 2004, is in top condition.

On the 600 square meter plot next to the house is the great and private garden, with many places in the shade or sun that invite you to linger. There is also a large barbecue area with a wooden casita. The fully equipped house has 4 bedrooms, 4 bathrooms, air conditioning h/c and a pre-installation for a central heating system. The 3 bedrooms on the upper floor all have a great sea view and from the roof terrace you can enjoy the full sea view.