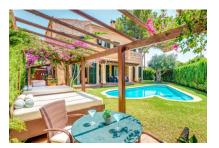

#### description:

Beautiful Mediterranean chalet in the popular urbanization Puig de Ros, just outside Palma, with vacation rental license for 8 people.

The villa, built in 2004, is in top condition.

On the 600 square meter plot next to the house is the great and private garden, with many places in the shade or sun that invite you to linger. There is also a large barbecue area with a wooden casita. The fully equipped house has 4 bedrooms, 4 bathrooms, air conditioning h/c and a pre-installation for a central heating system. The 3 bedrooms on the upper floor all have a great sea view and from the roof terrace you can enjoy the full sea view.