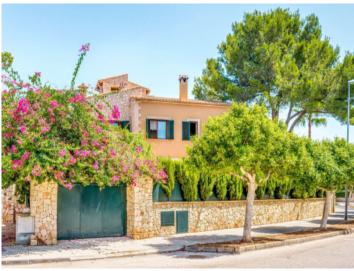

# Mallorcan chalet with vacation rental license in Puig de Ros

séjour: 278 m<sup>2</sup> energy certificate: in process

terrain: 600 m<sup>2</sup>

chambres: 4 salles de bain: 4

vue sur la mer: ✓ **prix:** € 1.695.000,-

#### description:

Beautiful Mediterranean chalet in the popular urbanization Puig de Ros, just outside Palma, with vacation rental license for 8 people.

The villa, built in 2004, is in top condition.

On the 600 square meter plot next to the house is the great and private garden, with many places in the shade or sun that invite you to linger. There is also a large barbecue area with a wooden casita. The fully equipped house has 4 bedrooms, 4 bathrooms, air conditioning h/c and a pre-installation for a central heating system. The 3 bedrooms on the upper floor all have a great sea view and from the roof terrace you can enjoy the full sea view.