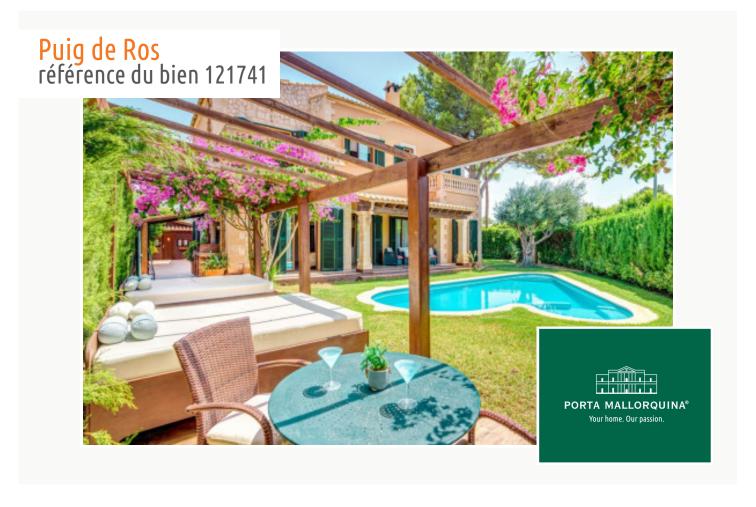

# Mallorcan chalet with vacation rental license in Puig de Ros

séjour: 278 m<sup>2</sup> energy certificate: in process

terrain: 600 m<sup>2</sup>

chambres: 4 salles de bain: 4

vue sur la mer: ✓ **prix:** € 1.695.000,-

#### description:

Beautiful Mediterranean chalet in the popular urbanization Puig de Ros, just outside Palma, with vacation rental license for 8 people.

The villa, built in 2004, is in top condition.

On the 600 square meter plot next to the house is the great and private garden, with many places in the shade or sun that invite you to linger. There is also a large barbecue area with a wooden casita. The fully equipped house has 4 bedrooms, 4 bathrooms, air conditioning h/c and a pre-installation for a central heating system. The 3 bedrooms on the upper floor all have a great sea view and from the roof terrace you can enjoy the full sea view.