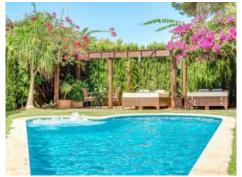

#### description:

Beautiful Mediterranean chalet in the popular urbanization Puig de Ros, just outside Palma, with vacation rental license for 8 people.

The villa, built in 2004, is in top condition.

On the 600 square meter plot next to the house is the great and private garden, with many places in the shade or sun that invite you to linger. There is also a large barbecue area with a wooden casita. The fully equipped house has 4 bedrooms, 4 bathrooms, air conditioning h/c and a pre-installation for a central heating system. The 3 bedrooms on the upper floor all have a great sea view and from the roof terrace you can enjoy the full sea view.