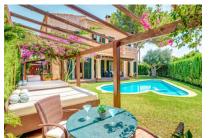

#### description:

Beautiful Mediterranean chalet in the popular urbanization Puig de Ros, just outside Palma, with vacation rental license for 8 people.

The villa, built in 2004, is in top condition.

On the 600 square meter plot next to the house is the great and private garden, with many places in the shade or sun that invite you to linger. There is also a large barbecue area with a wooden casita. The fully equipped house has 4 bedrooms, 4 bathrooms, air conditioning h/c and a pre-installation for a central heating system. The 3 bedrooms on the upper floor all have a great sea view and from the roof terrace you can enjoy the full sea view.