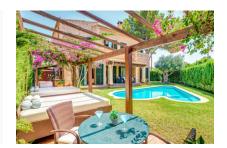

#### description:

Beautiful Mediterranean chalet in the popular urbanization Puig de Ros, just outside Palma, with vacation rental license for 8 people.

The villa, built in 2004, is in top condition.

On the 600 square meter plot next to the house is the great and private garden, with many places in the shade or sun that invite you to linger. There is also a large barbecue area with a wooden casita. The fully equipped house has 4 bedrooms, 4 bathrooms, air conditioning h/c and a pre-installation for a central heating system. The 3 bedrooms on the upper floor all have a great sea view and from the roof terrace you can enjoy the full sea view.