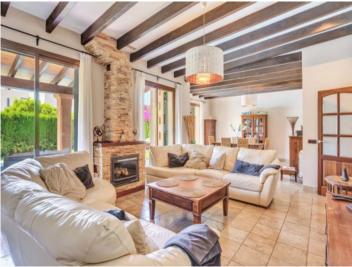

#### description:

Beautiful Mediterranean chalet in the popular urbanization Puig de Ros, just outside Palma, with vacation rental license for 8 people.

The villa, built in 2004, is in top condition.

On the 600 square meter plot next to the house is the great and private garden, with many places in the shade or sun that invite you to linger. There is also a large barbecue area with a wooden casita. The fully equipped house has 4 bedrooms, 4 bathrooms, air conditioning h/c and a pre-installation for a central heating system. The 3 bedrooms on the upper floor all have a great sea view and from the roof terrace you can enjoy the full sea view.