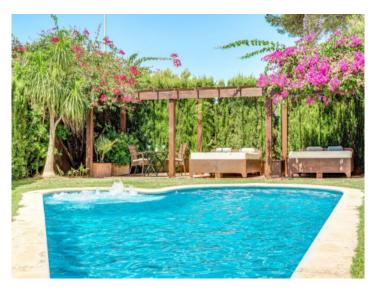

#### description:

Beautiful Mediterranean chalet in the popular urbanization Puig de Ros, just outside Palma, with vacation rental license for 8 people.

The villa, built in 2004, is in top condition.

On the 600 square meter plot next to the house is the great and private garden, with many places in the shade or sun that invite you to linger. There is also a large barbecue area with a wooden casita. The fully equipped house has 4 bedrooms, 4 bathrooms, air conditioning h/c and a pre-installation for a central heating system. The 3 bedrooms on the upper floor all have a great sea view and from the roof terrace you can enjoy the full sea view.