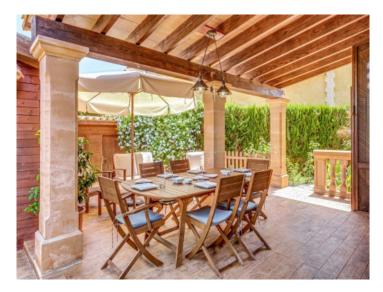

#### description:

Beautiful Mediterranean chalet in the popular urbanization Puig de Ros, just outside Palma, with vacation rental license for 8 people.

The villa, built in 2004, is in top condition.

On the 600 square meter plot next to the house is the great and private garden, with many places in the shade or sun that invite you to linger. There is also a large barbecue area with a wooden casita. The fully equipped house has 4 bedrooms, 4 bathrooms, air conditioning h/c and a pre-installation for a central heating system. The 3 bedrooms on the upper floor all have a great sea view and from the roof terrace you can enjoy the full sea view.