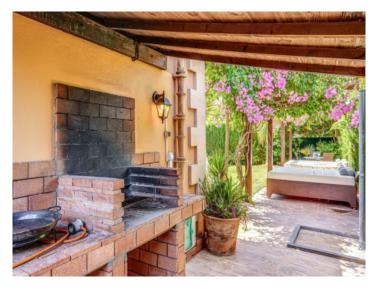

#### description:

Beautiful Mediterranean chalet in the popular urbanization Puig de Ros, just outside Palma, with vacation rental license for 8 people.

The villa, built in 2004, is in top condition.

On the 600 square meter plot next to the house is the great and private garden, with many places in the shade or sun that invite you to linger. There is also a large barbecue area with a wooden casita. The fully equipped house has 4 bedrooms, 4 bathrooms, air conditioning h/c and a pre-installation for a central heating system. The 3 bedrooms on the upper floor all have a great sea view and from the roof terrace you can enjoy the full sea view.