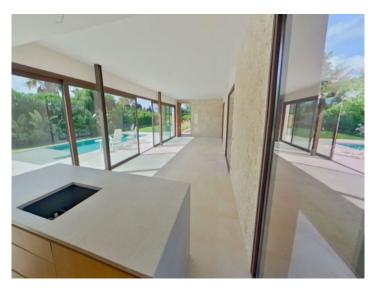

### description:

This lovely chalet, newly-built in 2024 and designed by MinimalStudio, stands on a plot of 850 sqm in Crestatx and offers great privacy and tranquillity.

It is accessed via an elegant driveway which is surrounded by a well-maintained garden. Access is on the ground floor and leads into a spacious living/dining area with openly-designed kitchen, and large glass facades lining the living room create a bright ambience and provide views over the pool. Also on this level is a guest bathroom, and a large bedroom with en-suite bathroom.