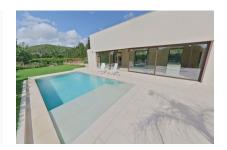

# Stylish newly-built chalet with pool, garden and great privacy in Crestatx

séjour: 190 m² energy certificate: en proceso

terrain: 850 m<sup>2</sup>

chambres: 4 salles de bain: 4

vue sur la mer: - **prix:** € **1.650.000,-**

### description:

This lovely chalet, newly-built in 2024 and designed by MinimalStudio, stands on a plot of 850 sqm in Crestatx and offers great privacy and tranquillity.

It is accessed via an elegant driveway which is surrounded by a well-maintained garden. Access is on the ground floor and leads into a spacious living/dining area with openly-designed kitchen, and large glass facades lining the living room create a bright ambience and provide views over the pool. Also on this level is a guest bathroom, and a large bedroom with en-suite bathroom.