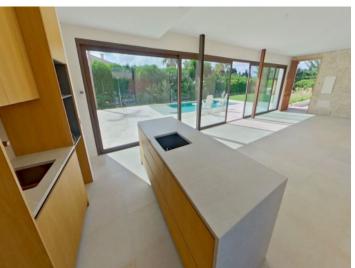

### description:

This lovely chalet, newly-built in 2024 and designed by MinimalStudio, stands on a plot of 850 sqm in Crestatx and offers great privacy and tranquillity.

It is accessed via an elegant driveway which is surrounded by a well-maintained garden. Access is on the ground floor and leads into a spacious living/dining area with openly-designed kitchen, and large glass facades lining the living room create a bright ambience and provide views over the pool. Also on this level is a guest bathroom, and a large bedroom with en-suite bathroom.