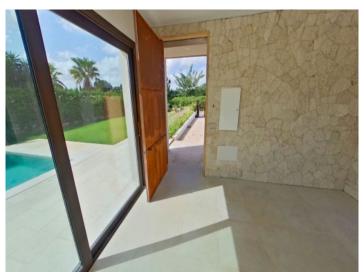

### description:

This lovely chalet, newly-built in 2024 and designed by MinimalStudio, stands on a plot of 850 sqm in Crestatx and offers great privacy and tranquillity.

It is accessed via an elegant driveway which is surrounded by a well-maintained garden. Access is on the ground floor and leads into a spacious living/dining area with openly-designed kitchen, and large glass facades lining the living room create a bright ambience and provide views over the pool. Also on this level is a guest bathroom, and a large bedroom with en-suite bathroom.