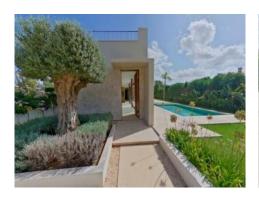

### description:

This lovely chalet, newly-built in 2024 and designed by MinimalStudio, stands on a plot of 850 sqm in Crestatx and offers great privacy and tranquillity.

It is accessed via an elegant driveway which is surrounded by a well-maintained garden. Access is on the ground floor and leads into a spacious living/dining area with openly-designed kitchen, and large glass facades lining the living room create a bright ambience and provide views over the pool. Also on this level is a guest bathroom, and a large bedroom with en-suite bathroom.