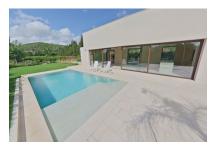

# Stylish newly-built chalet with pool, garden and great privacy in Crestatx

séjour: 190 m² energy certificate: en proceso

terrain: 850 m<sup>2</sup>

chambres: 4 salles de bain: 4

vue sur la mer: - **prix:** € **1.650.000,-**

### description:

This lovely chalet, newly-built in 2024 and designed by MinimalStudio, stands on a plot of 850 sqm in Crestatx and offers great privacy and tranquillity.

It is accessed via an elegant driveway which is surrounded by a well-maintained garden. Access is on the ground floor and leads into a spacious living/dining area with openly-designed kitchen, and large glass facades lining the living room create a bright ambience and provide views over the pool. Also on this level is a guest bathroom, and a large bedroom with en-suite bathroom.

All windows are double-glazed to ensure energy efficiency and sound-insulation, and the upper sun terrace offers the ideal place for sunbathing whilst enjoying beautiful views over the surrounding nature.