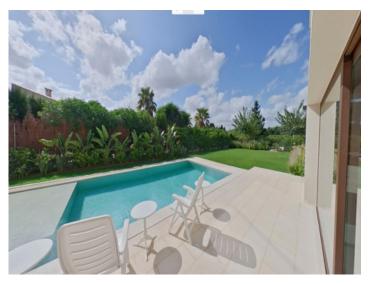

### description:

This lovely chalet, newly-built in 2024 and designed by MinimalStudio, stands on a plot of 850 sqm in Crestatx and offers great privacy and tranquillity.

It is accessed via an elegant driveway which is surrounded by a well-maintained garden. Access is on the ground floor and leads into a spacious living/dining area with openly-designed kitchen, and large glass facades lining the living room create a bright ambience and provide views over the pool. Also on this level is a guest bathroom, and a large bedroom with en-suite bathroom.