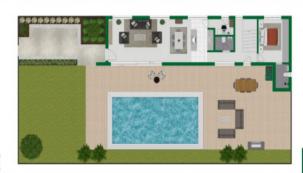

### description:

This lovely chalet, newly-built in 2024 and designed by MinimalStudio, stands on a plot of 850 sqm in Crestatx and offers great privacy and tranquillity.

It is accessed via an elegant driveway which is surrounded by a well-maintained garden. Access is on the ground floor and leads into a spacious living/dining area with openly-designed kitchen, and large glass facades lining the living room create a bright ambience and provide views over the pool. Also on this level is a guest bathroom, and a large bedroom with en-suite bathroom.