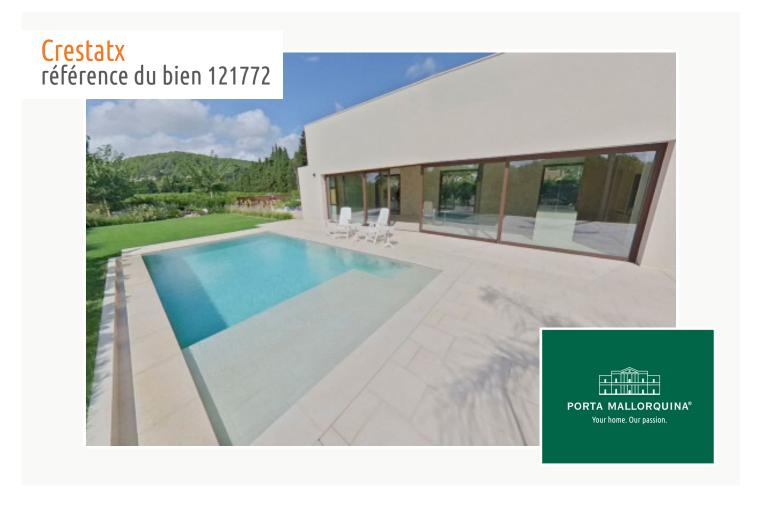

# Stylish newly-built chalet with pool, garden and great privacy in Crestatx

séjour: 190 m² energy certificate: en proceso

terrain: 850 m<sup>2</sup>

chambres: 4 salles de bain: 4

vue sur la mer: - **prix:** € **1.650.000,-**

### description:

This lovely chalet, newly-built in 2024 and designed by MinimalStudio, stands on a plot of 850 sqm in Crestatx and offers great privacy and tranquillity.

It is accessed via an elegant driveway which is surrounded by a well-maintained garden. Access is on the ground floor and leads into a spacious living/dining area with openly-designed kitchen, and large glass facades lining the living room create a bright ambience and provide views over the pool. Also on this level is a guest bathroom, and a large bedroom with en-suite bathroom.