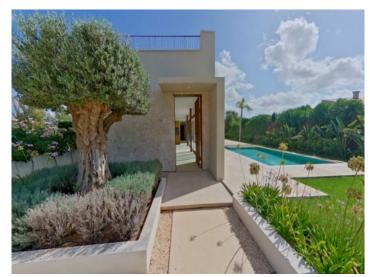

### description:

This lovely chalet, newly-built in 2024 and designed by MinimalStudio, stands on a plot of 850 sqm in Crestatx and offers great privacy and tranquillity.

It is accessed via an elegant driveway which is surrounded by a well-maintained garden. Access is on the ground floor and leads into a spacious living/dining area with openly-designed kitchen, and large glass facades lining the living room create a bright ambience and provide views over the pool. Also on this level is a guest bathroom, and a large bedroom with en-suite bathroom.

#### localisation & environnement:

Crestatx is a very quiet, high-standing residential area, situated in the north of Mallorca between the villages of Sa Pobla and Pollença. The nearest beaches are: Cala San Vicente and Puerto. Pollença (less than 15 minutes). Lluc's Monastery is half an hour away. Ideal place for lovers of peace and quiet.