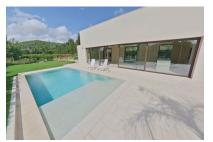

# Stylish newly-built chalet with pool, garden and great privacy in Crestatx

séjour: 190 m² energy certificate: en proceso

terrain: 850 m<sup>2</sup>

chambres: 4 salles de bain: 4

vue sur la mer: - **prix:** € **1.650.000,-**

### description:

This lovely chalet, newly-built in 2024 and designed by MinimalStudio, stands on a plot of 850 sqm in Crestatx and offers great privacy and tranquillity.

It is accessed via an elegant driveway which is surrounded by a well-maintained garden. Access is on the ground floor and leads into a spacious living/dining area with openly-designed kitchen, and large glass facades lining the living room create a bright ambience and provide views over the pool. Also on this level is a guest bathroom, and a large bedroom with en-suite bathroom.

All windows are double-glazed to ensure energy efficiency and sound-insulation, and the upper sun terrace offers the ideal place for sunbathing whilst enjoying beautiful views over the surrounding nature.