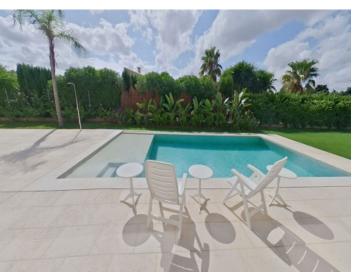

### description:

This lovely chalet, newly-built in 2024 and designed by MinimalStudio, stands on a plot of 850 sqm in Crestatx and offers great privacy and tranquillity.

It is accessed via an elegant driveway which is surrounded by a well-maintained garden. Access is on the ground floor and leads into a spacious living/dining area with openly-designed kitchen, and large glass facades lining the living room create a bright ambience and provide views over the pool. Also on this level is a guest bathroom, and a large bedroom with en-suite bathroom.

All windows are double-glazed to ensure energy efficiency and sound-insulation, and the upper sun terrace offers the ideal place for sunbathing whilst enjoying beautiful views over the surrounding nature.