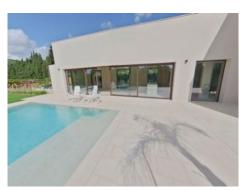

### description:

This lovely chalet, newly-built in 2024 and designed by MinimalStudio, stands on a plot of 850 sqm in Crestatx and offers great privacy and tranquillity.

It is accessed via an elegant driveway which is surrounded by a well-maintained garden. Access is on the ground floor and leads into a spacious living/dining area with openly-designed kitchen, and large glass facades lining the living room create a bright ambience and provide views over the pool. Also on this level is a guest bathroom, and a large bedroom with en-suite bathroom.