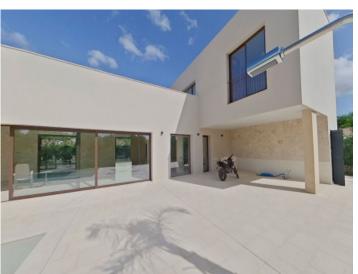

### description:

This lovely chalet, newly-built in 2024 and designed by MinimalStudio, stands on a plot of 850 sqm in Crestatx and offers great privacy and tranquillity.

It is accessed via an elegant driveway which is surrounded by a well-maintained garden. Access is on the ground floor and leads into a spacious living/dining area with openly-designed kitchen, and large glass facades lining the living room create a bright ambience and provide views over the pool. Also on this level is a guest bathroom, and a large bedroom with en-suite bathroom.