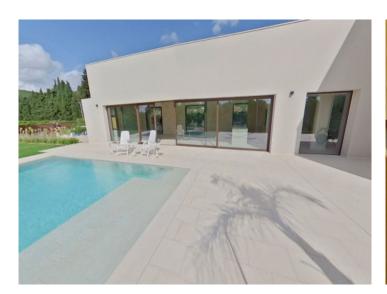

### description:

This lovely chalet, newly-built in 2024 and designed by MinimalStudio, stands on a plot of 850 sqm in Crestatx and offers great privacy and tranquillity.

It is accessed via an elegant driveway which is surrounded by a well-maintained garden. Access is on the ground floor and leads into a spacious living/dining area with openly-designed kitchen, and large glass facades lining the living room create a bright ambience and provide views over the pool. Also on this level is a guest bathroom, and a large bedroom with en-suite bathroom.

All windows are double-glazed to ensure energy efficiency and sound-insulation, and the upper sun terrace offers the ideal place for sunbathing whilst enjoying beautiful views over the surrounding nature.