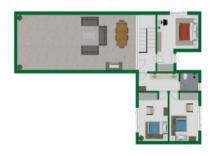

The upper floor is comprised of 3 double bedrooms and 2 bathrooms, one of which is en suite, with the room layout offering ample space and flexibility. The entire living area is equipped with underfloor heating and centralised air conditioning with heat pump.