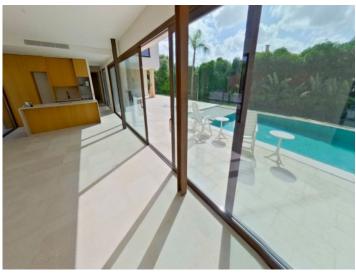

### description:

This lovely chalet, newly-built in 2024 and designed by MinimalStudio, stands on a plot of 850 sqm in Crestatx and offers great privacy and tranquillity.

It is accessed via an elegant driveway which is surrounded by a well-maintained garden. Access is on the ground floor and leads into a spacious living/dining area with openly-designed kitchen, and large glass facades lining the living room create a bright ambience and provide views over the pool. Also on this level is a guest bathroom, and a large bedroom with en-suite bathroom.

The upper floor is comprised of 3 double bedrooms and 2 bathrooms, one of which is en suite, with the room layout offering ample space and flexibility. The entire living area is equipped with underfloor heating and centralised air conditioning with heat pump.