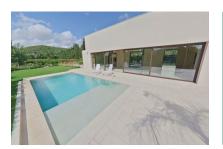

### description:

This lovely chalet, newly-built in 2024 and designed by MinimalStudio, stands on a plot of 850 sqm in Crestatx and offers great privacy and tranquillity.

It is accessed via an elegant driveway which is surrounded by a well-maintained garden. Access is on the ground floor and leads into a spacious living/dining area with openly-designed kitchen, and large glass facades lining the living room create a bright ambience and provide views over the pool. Also on this level is a guest bathroom, and a large bedroom with en-suite bathroom.

All windows are double-glazed to ensure energy efficiency and sound-insulation, and the upper sun terrace offers the ideal place for sunbathing whilst enjoying beautiful views over the surrounding nature.