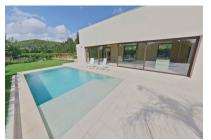

# Stylish newly-built chalet with pool, garden and great privacy in Crestatx

séjour: 190 m² energy certificate: en proceso

terrain: 850 m<sup>2</sup>

chambres: 4 salles de bain: 4

vue sur la mer: - **prix:** € **1.650.000,-**

### description:

This lovely chalet, newly-built in 2024 and designed by MinimalStudio, stands on a plot of 850 sqm in Crestatx and offers great privacy and tranquillity.

It is accessed via an elegant driveway which is surrounded by a well-maintained garden. Access is on the ground floor and leads into a spacious living/dining area with openly-designed kitchen, and large glass facades lining the living room create a bright ambience and provide views over the pool. Also on this level is a guest bathroom, and a large bedroom with en-suite bathroom.

All windows are double-glazed to ensure energy efficiency and sound-insulation, and the upper sun terrace offers the ideal place for sunbathing whilst enjoying beautiful views over the surrounding nature.