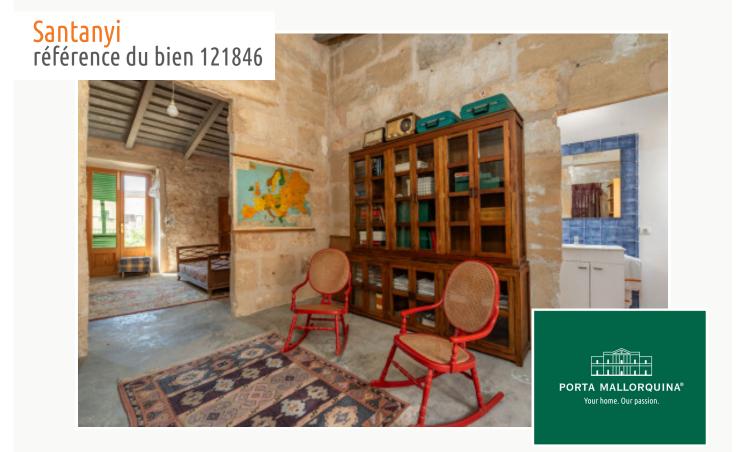

## description:

Dating from the year 1940, this authentic village-house is characterised by its Mallorcan character and special charm and offers great potential to become a real gem of a property. Due to its privileged location in the village it is only a few minutes walk from the lively market square of Santanyi.

Entry is on the ground floor via a large entrance hall, which leads directly into a spacious dining room connecting with the living room with cosy fireplace. The separate kitchen has direct access to an inner patio, and also on this level are 2 bedrooms and a bathroom.

The first floor can be reached by both an interior staircase, or external stairs which lead from the patio. This level consists of a double bedroom, a shower-bathroom, an office,, and a large, authentically-charming loft-room. Natural-stone walls create a special atmosphere, with high ceilings providing a pleasant feeling of spaciousness. Here there is also a large terrace offering a tranquil and private retreat.