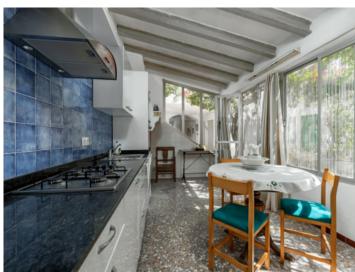

An original patio enchants with its Mediterranean plants, and houses a further kitchen which invites to convivial get-togethers, perfect for alfresco dining with family and friends. To the rear of the patio is a covered terrace which would be ideal for use as a barbecue zone. Here there is also a guest apartment with its own bathroom.