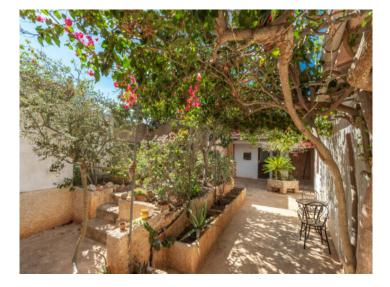

An original patio enchants with its Mediterranean plants, and houses a further kitchen which invites to convivial get-togethers, perfect for alfresco dining with family and friends. To the rear of the patio is a covered terrace which would be ideal for use as a barbecue zone. Here there is also a guest apartment with its own bathroom.