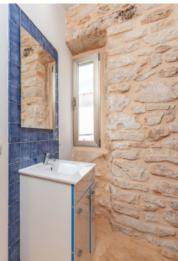

The first floor can be reached by both an interior staircase, or external stairs which lead from the patio. This level consists of a double bedroom, a shower-bathroom, an office,, and a large, authentically-charming loft-room. Natural-stone walls create a special atmosphere, with high ceilings providing a pleasant feeling of spaciousness. Here there is also a large terrace offering a tranquil and private retreat.