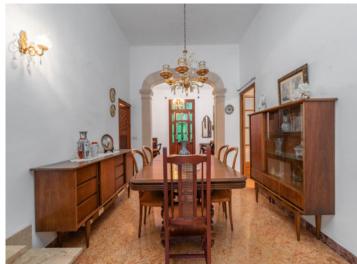

Entry is on the ground floor via a large entrance hall, which leads directly into a spacious dining room connecting with the living room with cosy fireplace. The separate kitchen has direct access to an inner patio, and also on this level are 2 bedrooms and a bathroom.