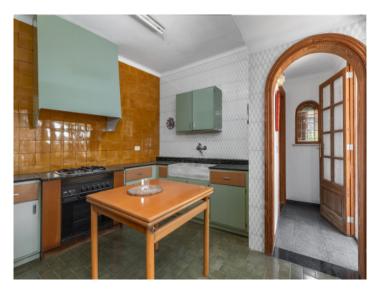

Entry is on the ground floor via a large entrance hall, which leads directly into a spacious dining room connecting with the living room with cosy fireplace. The separate kitchen has direct access to an inner patio, and also on this level are 2 bedrooms and a bathroom.

An original patio enchants with its Mediterranean plants, and houses a further kitchen which invites to convivial get-togethers, perfect for alfresco dining with family and friends. To the rear of the patio is a covered terrace which would be ideal for use as a barbecue zone. Here there is also a guest apartment with its own bathroom.