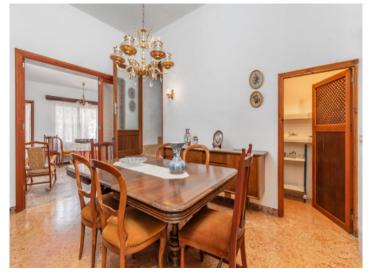

Entry is on the ground floor via a large entrance hall, which leads directly into a spacious dining room connecting with the living room with cosy fireplace. The separate kitchen has direct access to an inner patio, and also on this level are 2 bedrooms and a bathroom.