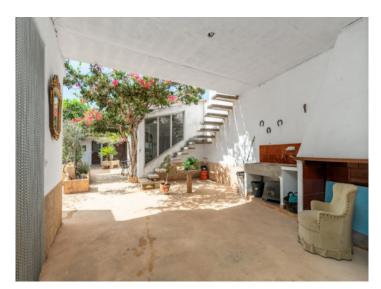

An original patio enchants with its Mediterranean plants, and houses a further kitchen which invites to convivial get-togethers, perfect for alfresco dining with family and friends. To the rear of the patio is a covered terrace which would be ideal for use as a barbecue zone. Here there is also a guest apartment with its own bathroom.

Also offered for sale is a separate adjoining plot of land of 340 sqm which now houses a garage, and which makes possible diverse development possibilities in the centre of the village, according to the wishes of the new owners. These include, for example, enlarging the garden, applying for permission to build a pool, or constructing a new, separate, modern house. This makes the property an excellent investment! This plot can be purchased together with the aforementioned property, or purchased separately (reference no. 121846B).