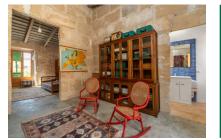

Entry is on the ground floor via a large entrance hall, which leads directly into a spacious dining room connecting with the living room with cosy fireplace. The separate kitchen has direct access to an inner patio, and also on this level are 2 bedrooms and a bathroom.

The first floor can be reached by both an interior staircase, or external stairs which lead from the patio. This level consists of a double bedroom, a shower-bathroom, an office,, and a large, authentically-charming loft-room. Natural-stone walls create a special atmosphere, with high ceilings providing a pleasant feeling of spaciousness. Here there is also a large terrace offering a tranquil and private retreat.