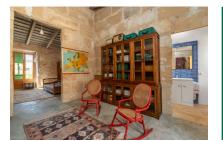

The first floor can be reached by both an interior staircase, or external stairs which lead from the patio. This level consists of a double bedroom, a shower-bathroom, an office,, and a large, authentically-charming loft-room. Natural-stone walls create a special atmosphere, with high ceilings providing a pleasant feeling of spaciousness. Here there is also a large terrace offering a tranquil and private retreat.