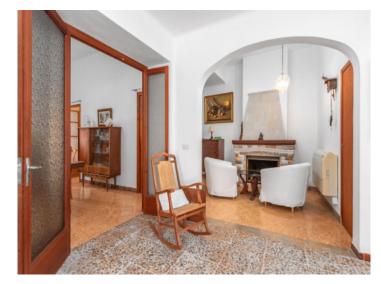

Entry is on the ground floor via a large entrance hall, which leads directly into a spacious dining room connecting with the living room with cosy fireplace. The separate kitchen has direct access to an inner patio, and also on this level are 2 bedrooms and a bathroom.

The first floor can be reached by both an interior staircase, or external stairs which lead from the patio. This level consists of a double bedroom, a shower-bathroom, an office,, and a large, authentically-charming loft-room. Natural-stone walls create a special atmosphere, with high ceilings providing a pleasant feeling of spaciousness. Here there is also a large terrace offering a tranquil and private retreat.