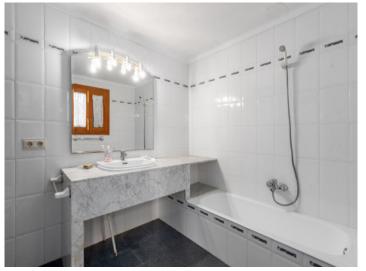

Entry is on the ground floor via a large entrance hall, which leads directly into a spacious dining room connecting with the living room with cosy fireplace. The separate kitchen has direct access to an inner patio, and also on this level are 2 bedrooms and a bathroom.

The first floor can be reached by both an interior staircase, or external stairs which lead from the patio. This level consists of a double bedroom, a shower-bathroom, an office,, and a large, authentically-charming loft-room. Natural-stone walls create a special atmosphere, with high ceilings providing a pleasant feeling of spaciousness. Here there is also a large terrace offering a tranquil and private retreat.