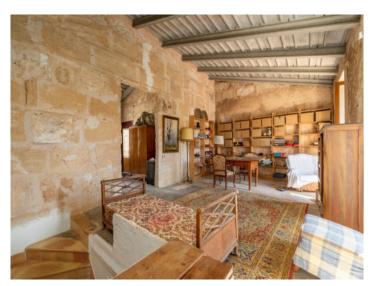

Entry is on the ground floor via a large entrance hall, which leads directly into a spacious dining room connecting with the living room with cosy fireplace. The separate kitchen has direct access to an inner patio, and also on this level are 2 bedrooms and a bathroom.

The first floor can be reached by both an interior staircase, or external stairs which lead from the patio. This level consists of a double bedroom, a shower-bathroom, an office,, and a large, authentically-charming loft-room. Natural-stone walls create a special atmosphere, with high ceilings providing a pleasant feeling of spaciousness. Here there is also a large terrace offering a tranquil and private retreat.