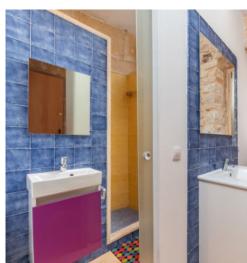

Entry is on the ground floor via a large entrance hall, which leads directly into a spacious dining room connecting with the living room with cosy fireplace. The separate kitchen has direct access to an inner patio, and also on this level are 2 bedrooms and a bathroom.

The first floor can be reached by both an interior staircase, or external stairs which lead from the patio. This level consists of a double bedroom, a shower-bathroom, an office,, and a large, authentically-charming loft-room. Natural-stone walls create a special atmosphere, with high ceilings providing a pleasant feeling of spaciousness. Here there is also a large terrace offering a tranquil and private retreat.

An original patio enchants with its Mediterranean plants, and houses a further kitchen which invites to convivial get-togethers, perfect for alfresco dining with family and friends. To the rear of the patio is a covered terrace which would be ideal for use as a barbecue zone. Here there is also a guest apartment with its own bathroom.