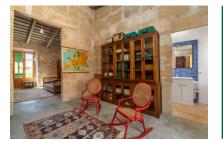

The first floor can be reached by both an interior staircase, or external stairs which lead from the patio. This level consists of a double bedroom, a shower-bathroom, an office,, and a large, authentically-charming loft-room. Natural-stone walls create a special atmosphere, with high ceilings providing a pleasant feeling of spaciousness. Here there is also a large terrace offering a tranquil and private retreat.