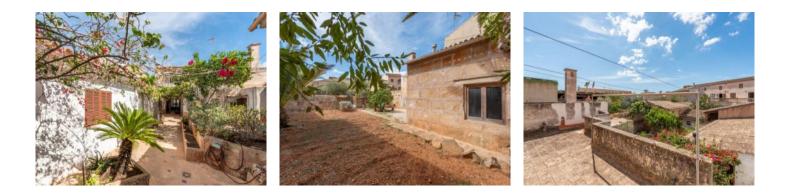

An original patio enchants with its Mediterranean plants, and houses a further kitchen which invites to convivial get-togethers, perfect for alfresco dining with family and friends. To the rear of the patio is a covered terrace which would be ideal for use as a barbecue zone. Here there is also a guest apartment with its own bathroom.

Also offered for sale is a separate adjoining plot of land of 340 sqm which now houses a garage, and which makes possible diverse development possibilities in the centre of the village, according to the wishes of the new owners. These include, for example, enlarging the garden, applying for permission to build a pool, or constructing a new, separate, modern house. This makes the property an excellent investment! This plot can be purchased together with the aforementioned property, or purchased separately (reference no. 121846B).