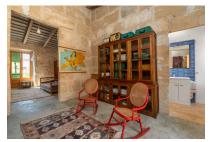

An original patio enchants with its Mediterranean plants, and houses a further kitchen which invites to convivial get-togethers, perfect for alfresco dining with family and friends. To the rear of the patio is a covered terrace which would be ideal for use as a barbecue zone. Here there is also a guest apartment with its own bathroom.