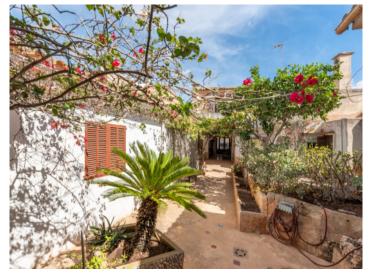

An original patio enchants with its Mediterranean plants, and houses a further kitchen which invites to convivial get-togethers, perfect for alfresco dining with family and friends. To the rear of the patio is a covered terrace which would be ideal for use as a barbecue zone. Here there is also a guest apartment with its own bathroom.