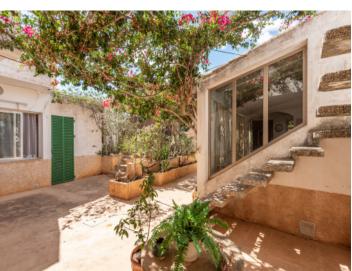

An original patio enchants with its Mediterranean plants, and houses a further kitchen which invites to convivial get-togethers, perfect for alfresco dining with family and friends. To the rear of the patio is a covered terrace which would be ideal for use as a barbecue zone. Here there is also a guest apartment with its own bathroom.

Also offered for sale is a separate adjoining plot of land of 340 sqm which now houses a garage, and which makes possible diverse development possibilities in the centre of the village, according to the wishes of the new owners. These include, for example, enlarging the garden, applying for permission to build a pool, or constructing a new, separate, modern house. This makes the property an excellent investment! This plot can be purchased together with the aforementioned property, or purchased separately (reference no. 121846B).