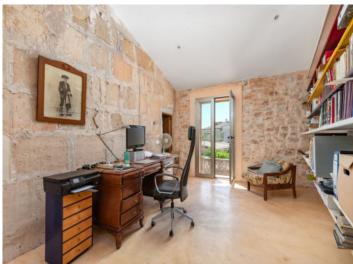

The first floor can be reached by both an interior staircase, or external stairs which lead from the patio. This level consists of a double bedroom, a shower-bathroom, an office,, and a large, authentically-charming loft-room. Natural-stone walls create a special atmosphere, with high ceilings providing a pleasant feeling of spaciousness. Here there is also a large terrace offering a tranquil and private retreat.