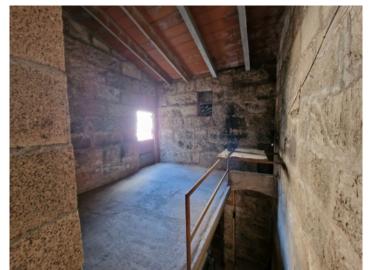

#### description:

This town-house, built in 1920, is located in the centre of the desirable old-town of Llucmajor and is accessible from 2 sides of the street.

A total area of 509 sqm, spread over 3 levels, offers a variety of possibilities to redesign this historic house appropriate to its origins. It has various levels, buildings, an inner patio, a garage and the possibility to create a further separate apartment.

A very interesting investment in a desirable location!