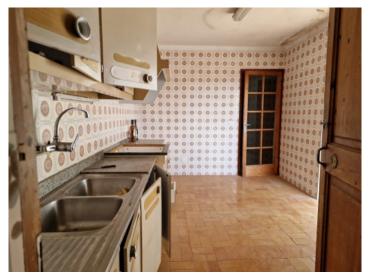

#### description:

This town-house, built in 1920, is located in the centre of the desirable old-town of Llucmajor and is accessible from 2 sides of the street.

A total area of 509 sqm, spread over 3 levels, offers a variety of possibilities to redesign this historic house appropriate to its origins. It has various levels, buildings, an inner patio, a garage and the possibility to create a further separate apartment.