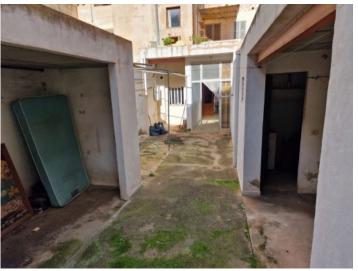

#### description:

This town-house, built in 1920, is located in the centre of the desirable old-town of Llucmajor and is accessible from 2 sides of the street.

A total area of 509 sqm, spread over 3 levels, offers a variety of possibilities to redesign this historic house appropriate to its origins. It has various levels, buildings, an inner patio, a garage and the possibility to create a further separate apartment.