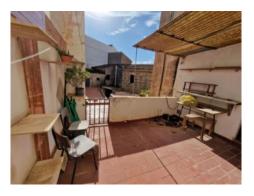

#### description:

This town-house, built in 1920, is located in the centre of the desirable old-town of Llucmajor and is accessible from 2 sides of the street.

A total area of 509 sqm, spread over 3 levels, offers a variety of possibilities to redesign this historic house appropriate to its origins. It has various levels, buildings, an inner patio, a garage and the possibility to create a further separate apartment.