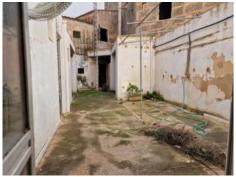

#### description:

This town-house, built in 1920, is located in the centre of the desirable old-town of Llucmajor and is accessible from 2 sides of the street.

A total area of 509 sqm, spread over 3 levels, offers a variety of possibilities to redesign this historic house appropriate to its origins. It has various levels, buildings, an inner patio, a garage and the possibility to create a further separate apartment.