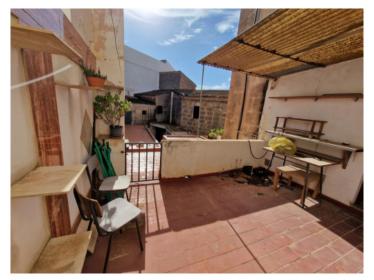

#### description:

This town-house, built in 1920, is located in the centre of the desirable old-town of Llucmajor and is accessible from 2 sides of the street.

A total area of 509 sqm, spread over 3 levels, offers a variety of possibilities to redesign this historic house appropriate to its origins. It has various levels, buildings, an inner patio, a garage and the possibility to create a further separate apartment.