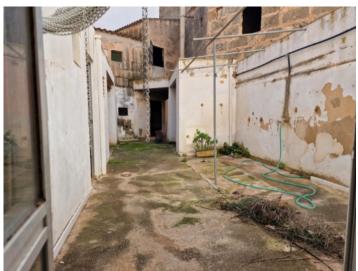

#### description:

This town-house, built in 1920, is located in the centre of the desirable old-town of Llucmajor and is accessible from 2 sides of the street.

A total area of 509 sqm, spread over 3 levels, offers a variety of possibilities to redesign this historic house appropriate to its origins. It has various levels, buildings, an inner patio, a garage and the possibility to create a further separate apartment.