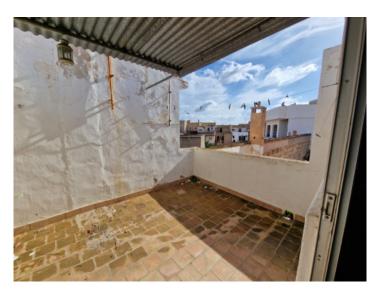

#### description:

This town-house, built in 1920, is located in the centre of the desirable old-town of Llucmajor and is accessible from 2 sides of the street.

A total area of 509 sqm, spread over 3 levels, offers a variety of possibilities to redesign this historic house appropriate to its origins. It has various levels, buildings, an inner patio, a garage and the possibility to create a further separate apartment.