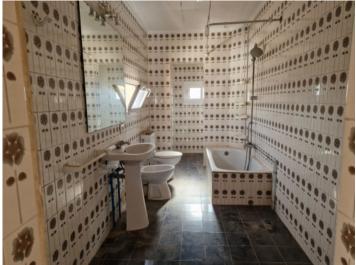

#### description:

This town-house, built in 1920, is located in the centre of the desirable old-town of Llucmajor and is accessible from 2 sides of the street.

A total area of 509 sqm, spread over 3 levels, offers a variety of possibilities to redesign this historic house appropriate to its origins. It has various levels, buildings, an inner patio, a garage and the possibility to create a further separate apartment.