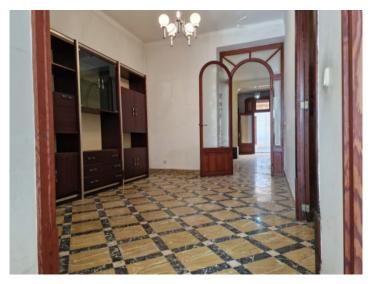

#### description:

This town-house, built in 1920, is located in the centre of the desirable old-town of Llucmajor and is accessible from 2 sides of the street.

A total area of 509 sqm, spread over 3 levels, offers a variety of possibilities to redesign this historic house appropriate to its origins. It has various levels, buildings, an inner patio, a garage and the possibility to create a further separate apartment.