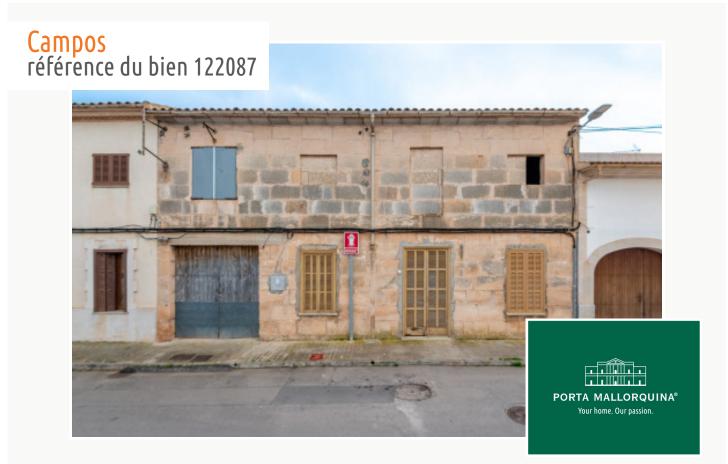

# Charming townhouse for renovation in Campos

| séjour:<br>terrain :<br>chambres:<br>salles de bain: | 266 m <sup>2</sup><br>505 m <sup>2</sup> | energy certificate: | en proceso  |
|------------------------------------------------------|------------------------------------------|---------------------|-------------|
| vue sur la mer:                                      | -                                        | prix:               | € 580.000,- |

### description:

This townhouse is located in Campos. It is a pure renovation property. The size of the existing property and the spacious plot together offer plenty of potential to create a wonderful gem. Parts of the existing property were still inhabited until the end. In addition to plenty of living space, the property also offers a garage and a garden that deserves some affection. It is certainly possible to create a pool here as part of a renovation project.

All information is correct to the best of our knowledge. Errors and prior sale excepted. This prospectus is purely for information purposes. Only the notarized deed of sale is legally binding.

Campos référence du bien 122087