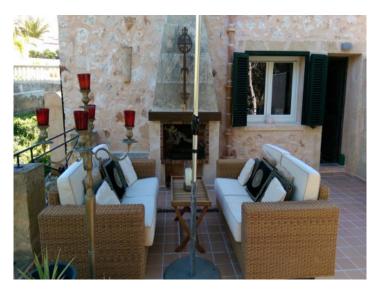

The Mediterranean-style house offers around 96 sqm of constructed area. It offers a living and dining area, a fully equipped kitchen, two bedrooms and a bathroom. The property is equipped with electric radiators and air conditioning to guarantee pleasant temperatures all year round. The Mediterranean garden impresses with an outdoor kitchen and various terrace areas that offer sea views and retreats. It offers enough space for a SWIM SPA or a Jacuzzi. A covered terrace with wind protection enables year-round outdoor living. The roof terrace also offers an attractive location for a jacuzzi. A house that invites you to relax.