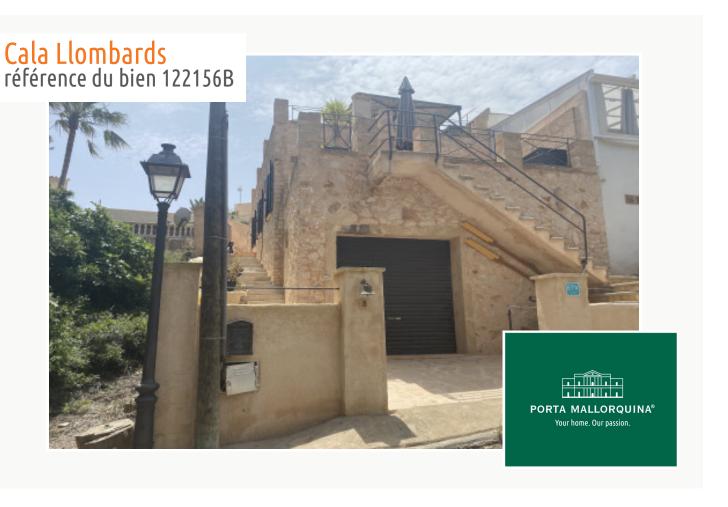

# Charming house with vacation rental license in first sea line in Cala Llombards

séjour: 96 m<sup>2</sup> energy certificate: f

terrain: 219 m<sup>2</sup>

chambres: 2 salles de bain: 1

vue sur la mer: ✓ prix: € 620.000,-

#### description:

This beautiful, completely renovated house with natural stone cladding is located in the first sea line in a quiet cul-de-sac in Cala Llombards. A special highlight is the vacation rental license. Only 80 meters away you reach the cliffs with direct access to the sea.

The Mediterranean-style house offers around 96 sqm of constructed area. It offers a living and dining area, a fully equipped kitchen, two bedrooms and a bathroom. The property is equipped with electric radiators and air conditioning to guarantee pleasant temperatures all year round. The Mediterranean garden impresses with an outdoor kitchen and various terrace areas that offer sea views and retreats. It offers enough space for a SWIM SPA or a Jacuzzi. A covered terrace with wind protection enables year-round outdoor living. The roof terrace also offers an attractive location for a jacuzzi. A house that invites you to relax.