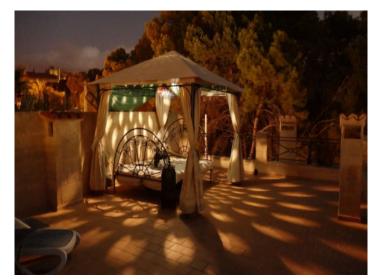

The Mediterranean-style house offers around 96 sqm of constructed area. It offers a living and dining area, a fully equipped kitchen, two bedrooms and a bathroom. The property is equipped with electric radiators and air conditioning to guarantee pleasant temperatures all year round. The Mediterranean garden impresses with an outdoor kitchen and various terrace areas that offer sea views and retreats. It offers enough space for a SWIM SPA or a Jacuzzi. A covered terrace with wind protection enables year-round outdoor living. The roof terrace also offers an attractive location for a jacuzzi. A house that invites you to relax.