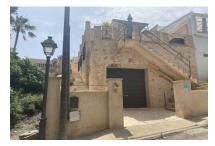

#### description:

This beautiful, completely renovated house with natural stone cladding is located in the first sea line in a quiet cul-de-sac in Cala Llombards. A special highlight is the vacation rental license. Only 80 meters away you reach the cliffs with direct access to the sea.

The Mediterranean-style house offers around 96 sqm of constructed area. It offers a living and dining area, a fully equipped kitchen, two bedrooms and a bathroom. The property is equipped with electric radiators and air conditioning to guarantee pleasant temperatures all year round. The Mediterranean garden impresses with an outdoor kitchen and various terrace areas that offer sea views and retreats. It offers enough space for a SWIM SPA or a Jacuzzi. A covered terrace with wind protection enables year-round outdoor living. The roof terrace also offers an attractive location for a jacuzzi. A house that invites you to relax.