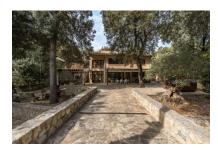

# Mediterranean property with 2 units, large garden & privacy in Son Toni

séjour: 340 m² energy certificate: en proceso

terrain:  $2.000 \text{ m}^2$ 

chambres: 6 salles de bain: 4

vue sur la mer: - **prix:** € 1.150.000,-

#### description:

Located in one of Mallorca's most peaceful residential areas, Son Toni, this well-maintained property combines Mediterranean charm, comfort, and privacy.

Offering approx. 340 sqm of living space spread across 2 completely independent floors, it's perfect for large families, multigenerational living, or as an attractive investment with 2 separate units. The 2,000 sqm plot impresses with its size, natural surroundings, and multiple outdoor retreats.

Each level includes 3 bedrooms and 2 bathrooms – 6 bedrooms and 4 bathrooms in total – plus spacious living areas, separate kitchens, utility rooms, and practical storage spaces. Features such as air conditioning, energy-efficient radiators, and quality Jøtul fireplaces ensure year-round comfort.