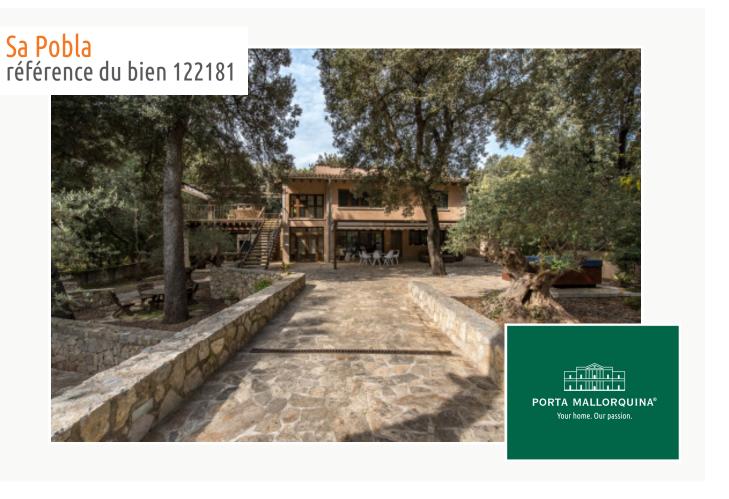

# Mediterranean property with 2 units, large garden & privacy in Son Toni

séjour: 340 m² energy certificate: en proceso

terrain:  $2.000 \text{ m}^2$ 

chambres: 6 salles de bain: 4

vue sur la mer: - **prix:** € 1.150.000,-

#### description:

Located in one of Mallorca's most peaceful residential areas, Son Toni, this well-maintained property combines Mediterranean charm, comfort, and privacy.

Offering approx. 340 sqm of living space spread across 2 completely independent floors, it's perfect for large families, multigenerational living, or as an attractive investment with 2 separate units. The 2,000 sqm plot impresses with its size, natural surroundings, and multiple outdoor retreats.

Outdoors, you'll find a peaceful natural oasis framed by holm oaks and a charming stream. Several terraces, a covered veranda, barbecue area, wood-burning oven and a hot tub provide the perfect setting to enjoy the Mallorcan climate. The secluded setting guarantees privacy and tranquillity.