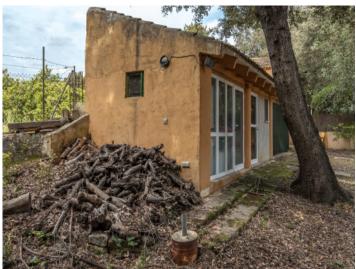

Outdoors, you'll find a peaceful natural oasis framed by holm oaks and a charming stream. Several terraces, a covered veranda, barbecue area, wood-burning oven and a hot tub provide the perfect setting to enjoy the Mallorcan climate. The secluded setting guarantees privacy and tranquillity.