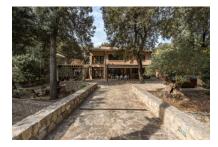

# Mediterranean property with 2 units, large garden & privacy in Son Toni

séjour: 340 m² energy certificate: en proceso

terrain:  $2.000 \text{ m}^2$ 

chambres: 6 salles de bain: 4

vue sur la mer: - **prix:** € 1.150.000,-

#### description:

Located in one of Mallorca's most peaceful residential areas, Son Toni, this well-maintained property combines Mediterranean charm, comfort, and privacy.

Offering approx. 340 sqm of living space spread across 2 completely independent floors, it's perfect for large families, multigenerational living, or as an attractive investment with 2 separate units. The 2,000 sqm plot impresses with its size, natural surroundings, and multiple outdoor retreats.

Each level includes 3 bedrooms and 2 bathrooms – 6 bedrooms and 4 bathrooms in total – plus spacious living areas, separate kitchens, utility rooms, and practical storage spaces. Features such as air conditioning, energy-efficient radiators, and quality Jøtul fireplaces ensure year-round comfort.