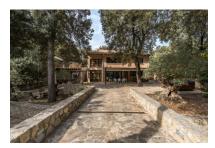

# Mediterranean property with 2 units, large garden & privacy in Son Toni

séjour: 340 m² energy certificate: en proceso

terrain:  $2.000 \text{ m}^2$ 

chambres: 6 salles de bain: 4

vue sur la mer: - **prix:** € 1.150.000,-

#### description:

Located in one of Mallorca's most peaceful residential areas, Son Toni, this well-maintained property combines Mediterranean charm, comfort, and privacy.

Offering approx. 340 sqm of living space spread across 2 completely independent floors, it's perfect for large families, multigenerational living, or as an attractive investment with 2 separate units. The 2,000 sqm plot impresses with its size, natural surroundings, and multiple outdoor retreats.

Each level includes 3 bedrooms and 2 bathrooms – 6 bedrooms and 4 bathrooms in total – plus spacious living areas, separate kitchens, utility rooms, and practical storage spaces. Features such as air conditioning, energy-efficient radiators, and quality Jøtul fireplaces ensure year-round comfort.