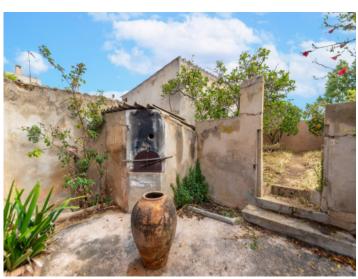

Outside, the large garden offers plenty of possibilities: whether it's for a private vegetable garden or building a pool. There is also a traditional wood-fired stone oven in excellent condition – ideal for those who enjoy Mallorcan-style outdoor cooking.