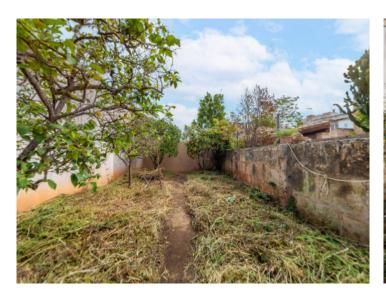

Outside, the large garden offers plenty of possibilities: whether it's for a private vegetable garden or building a pool. There is also a traditional wood-fired stone oven in excellent condition – ideal for those who enjoy Mallorcan-style outdoor cooking.