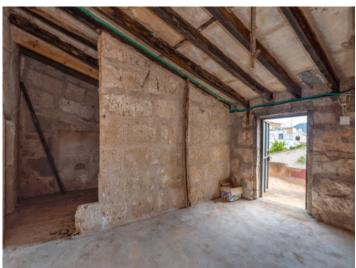

The ground floor is in livable condition and includes a bedroom, a bathroom, a kitchen, and a well-preserved original fireplace. One of its highlights is the spacious garage – a rare and valuable feature in this type of property.

The upper floor consists of a large open space ready to be transformed – perfect for creating three spacious bedrooms, each with access to a large terrace with unobstructed views all the way to Randa.