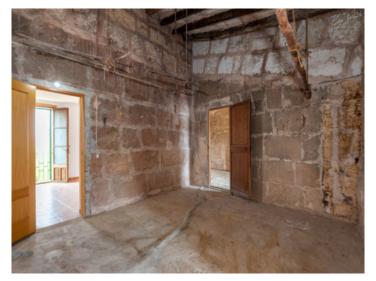

The ground floor is in livable condition and includes a bedroom, a bathroom, a kitchen, and a well-preserved original fireplace. One of its highlights is the spacious garage – a rare and valuable feature in this type of property.

The upper floor consists of a large open space ready to be transformed – perfect for creating three spacious bedrooms, each with access to a large terrace with unobstructed views all the way to Randa.