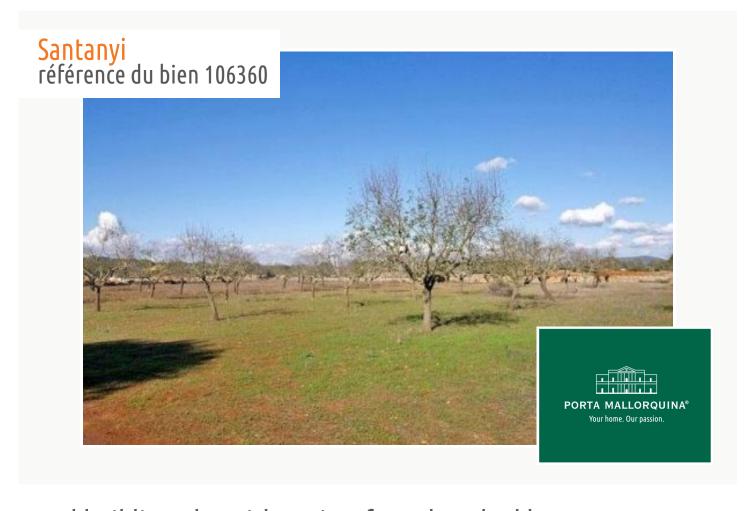

# Rural building plot with project for a detached house near Santanyi

terrain: 27.167 m<sup>2</sup> eau: -

vue sur la mer:

cultivable: 500 m<sup>2</sup>

permis de -

construire: - **prix:** € **680.000,-**

courant:

The property offers panoramic views over the countryside and is completely surrounded by a stone wall. On the plot that has an antique casita with water cistern and which is already connected to the national power grid, there is already a basic project is for a detached family house with a 232 sqm net living area on two levels.