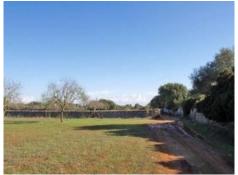

The property offers panoramic views over the countryside and is completely surrounded by a stone wall. On the plot that has an antique casita with water cistern and which is already connected to the national power grid, there is already a basic project is for a detached family house with a 232 sqm net living area on two levels.