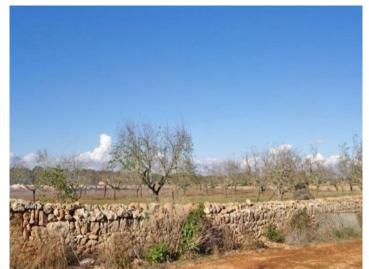

The property offers panoramic views over the countryside and is completely surrounded by a stone wall. On the plot that has an antique casita with water cistern and which is already connected to the national power grid, there is already a basic project is for a detached family house with a 232 sqm net living area on two levels.