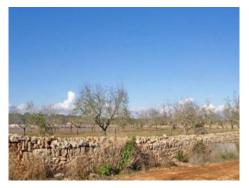

The property offers panoramic views over the countryside and is completely surrounded by a stone wall. On the plot that has an antique casita with water cistern and which is already connected to the national power grid, there is already a basic project is for a detached family house with a 232 sqm net living area on two levels.