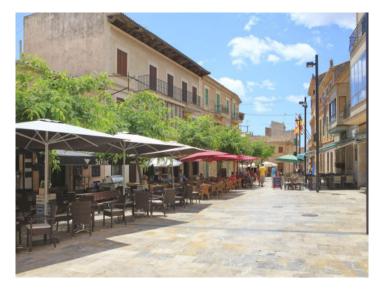

#### localisation & environnement:

Santanyí in the southeast of Mallorca is among the most popular villages of the island and has resisted over centuries Romans, Arabs and pirates. The beautiful small city with its golden façade of sandstone is elevated from the green surrounding and attracts tourists as well as residents on Wednesdays and Saturdays to the colourful weekly market. Around the Plaza Mayor, there are various cafés and restaurants offering a broad culinary selection. The surrounding narrow streets with beautiful shops invite you to stroll.