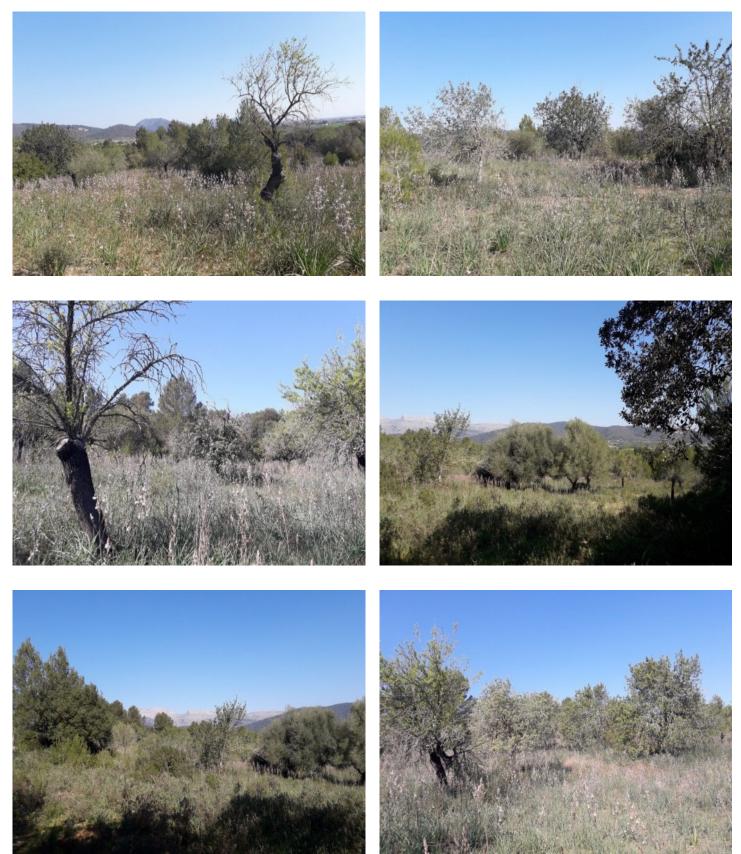

### description:

This approximately 43,000 sqm property is located in Campanet near a park for the preservation of the black vultures and is surrounded by nature.

The property is characterized by its old and diverse varieties of trees, which makes the creation of a beautiful, park-like garden possible and thanks to its gently sloping situation it offers fantastic views of the Tramuntana mountains. Despite its proximity to the motorway it is very tranquil.

It is possible to build a 2- storey house (in all 300 sqm). There is an own well and this property is certainly worth viewing.

All information is correct to the best of our knowledge. Errors and prior sale excepted. This prospectus is purely for information purposes. Only the notarized deed of sale is legally binding.