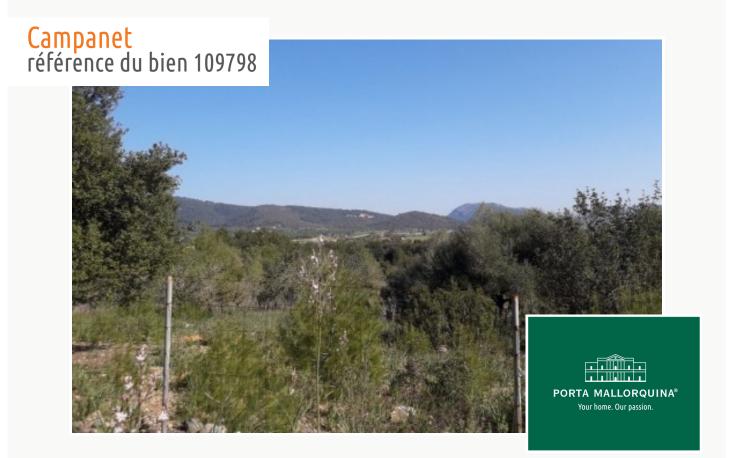

### description:

This approximately 43,000 sqm property is located in Campanet near a park for the preservation of the black vultures and is surrounded by nature.

The property is characterized by its old and diverse varieties of trees, which makes the creation of a beautiful, park-like garden possible and thanks to its gently sloping situation it offers fantastic views of the Tramuntana mountains. Despite its proximity to the motorway it is very tranquil.

It is possible to build a 2- storey house (in all 300 sqm). There is an own well and this property is certainly worth viewing.

All information is correct to the best of our knowledge. Errors and prior sale excepted. This prospectus is purely for information purposes. Only the notarized deed of sale is legally binding.