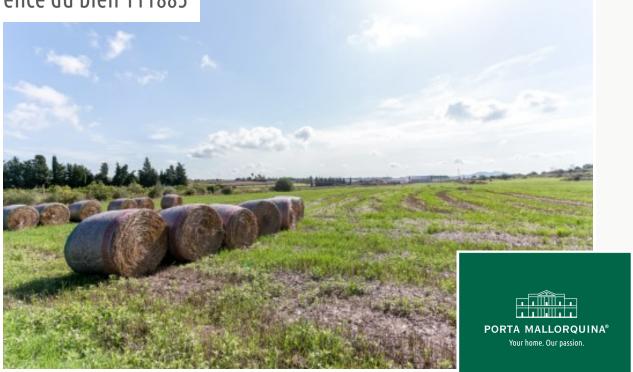

#### description:

This urban building plot with views of the mountains of Arta is situated on the border of Petra, a municipality which still issues holiday renting licences.

The 400 sqm plot can be constructed with a detached house with a facade of 12 metres - set back 5 metres - with up to 926 sqm constructed area distributed over ground floor, upper floor, cellar, terraces and pool. To the front of the house the peaceful countryside can be enjoyed, and behind the house the entrance is located via a private street (residents only).

A building plot between the village and fields, easily accessible and situated close to the centre of Petra.

All information is correct to the best of our knowledge. Errors and prior sale excepted. This prospectus is purely for information purposes. Only the notarized deed of sale is legally binding.