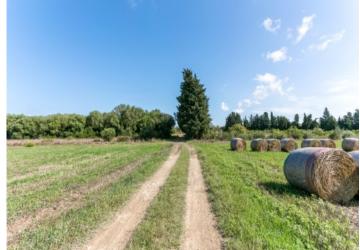

#### description:

This urban building plot with views of the mountains of Arta is situated on the border of Petra, a municipality which still issues holiday renting licences.

The 400 sqm plot can be constructed with a detached house with a facade of 12 metres - set back 5 metres - with up to 926 sqm constructed area distributed over ground floor, upper floor, cellar, terraces and pool. To the front of the house the peaceful countryside can be enjoyed, and behind the house the entrance is located via a private street (residents only).

A building plot between the village and fields, easily accessible and situated close to the centre of Petra.

All information is correct to the best of our knowledge. Errors and prior sale excepted. This prospectus is purely for information purposes. Only the notarized deed of sale is legally binding.