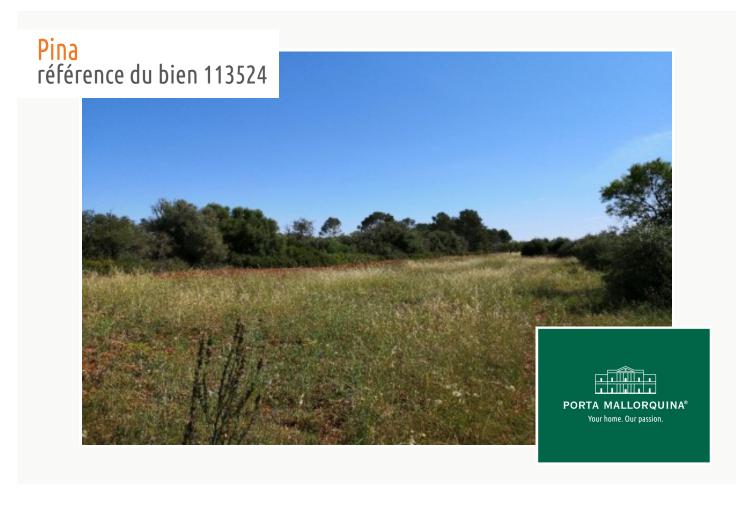

## Large building plot in a quiet location near Pina

terrain: 15.679 m<sup>2</sup> eau: -

vue sur la mer:

cultivable: -

permis de -

construire: - **prix:** € **160.000,-**

courant:

### description:

This large building plot with an area of 15.679 sqm is situated in a quiet area only 2 kms from Pina and has good connections and access.

On the plot it is possible to build a house of approx. 300 sqm with pool.

The property offers unobstructed views and ample potential, and mains power and water is already connected.