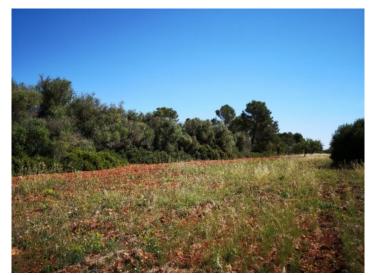

### description:

This large building plot with an area of 15.679 sqm is situated in a quiet area only 2 kms from Pina and has good connections and access.

On the plot it is possible to build a house of approx. 300 sqm with pool.

The property offers unobstructed views and ample potential, and mains power and water is already connected.