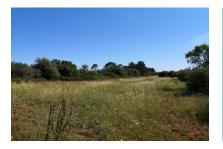

### description:

This large building plot with an area of 15.679 sqm is situated in a quiet area only 2 kms from Pina and has good connections and access.

On the plot it is possible to build a house of approx. 300 sqm with pool.

The property offers unobstructed views and ample potential, and mains power and water is already connected.