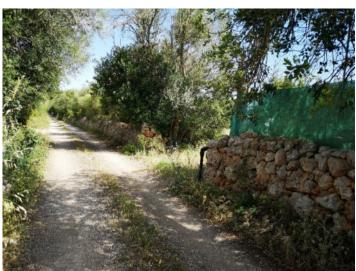

### description:

This large building plot with an area of 15.679 sqm is situated in a quiet area only 2 kms from Pina and has good connections and access.

On the plot it is possible to build a house of approx. 300 sqm with pool.

The property offers unobstructed views and ample potential, and mains power and water is already connected.