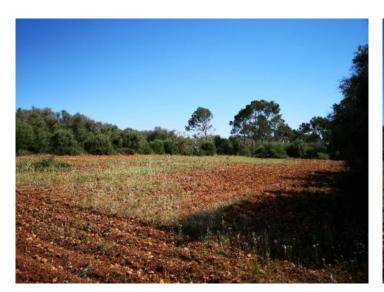

### description:

This large building plot with an area of 15.679 sqm is situated in a quiet area only 2 kms from Pina and has good connections and access.

On the plot it is possible to build a house of approx. 300 sqm with pool.

The property offers unobstructed views and ample potential, and mains power and water is already connected.