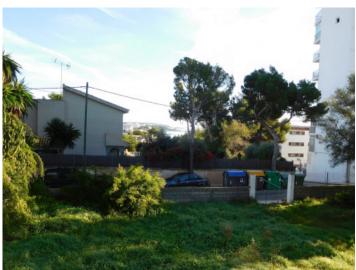

#### description:

This approx. 1295 sqm building plot is situated in the quiet residential area of Palmanova and is foreseen for a detached house.

Its area can be constructed with a residence with 2 levels plus cellar, with the ground floor one metre higher than the ground level. This makes it possible to enjoy part sea views from the first floor.

The plot is located very close to the sandy beach of Palmanova within easy reach by foot of diverse restaurants, bars and shops.