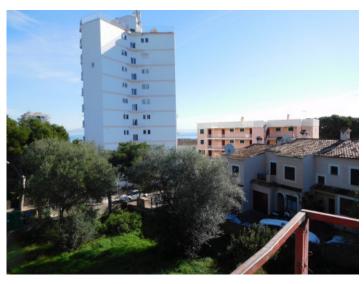

#### description:

This approx. 1295 sqm building plot is situated in the quiet residential area of Palmanova and is foreseen for a detached house.

Its area can be constructed with a residence with 2 levels plus cellar, with the ground floor one metre higher than the ground level. This makes it possible to enjoy part sea views from the first floor.

#### localisation & environnement:

Located between Son Caliu and Torrenova, it was the first urbanization that was built in Calvià and one of the pioneer of Majorca, contemplated in 1934. There are three sand beaches and a small maritime club. It has a good hotel infrastructure with a series of complementary services. Right at the city limit, in the direction of Andratx, you can locate the cross del Pi dels Montcades , which commemorates the place where the Montcada brothers, collaborators of the king Jaume I during the islands conquest, were given funerary distinctions.