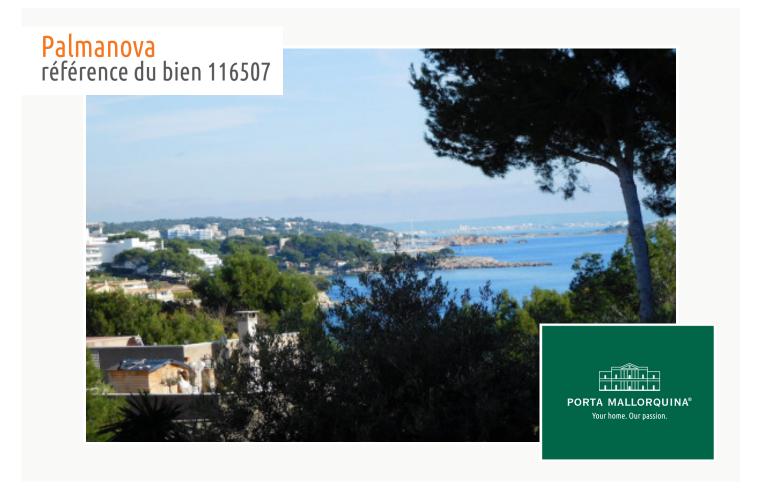

## Palmanova référence du bien 116507

#### description:

This approx. 1295 sqm building plot is situated in the quiet residential area of Palmanova and is foreseen for a detached house.

Its area can be constructed with a residence with 2 levels plus cellar, with the ground floor one metre higher than the ground level. This makes it possible to enjoy part sea views from the first floor.

The plot is located very close to the sandy beach of Palmanova within easy reach by foot of diverse restaurants, bars and shops.