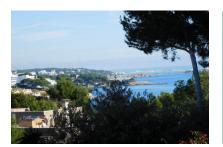

#### description:

This approx. 1295 sqm building plot is situated in the quiet residential area of Palmanova and is foreseen for a detached house.

Its area can be constructed with a residence with 2 levels plus cellar, with the ground floor one metre higher than the ground level. This makes it possible to enjoy part sea views from the first floor.

The plot is located very close to the sandy beach of Palmanova within easy reach by foot of diverse restaurants, bars and shops.