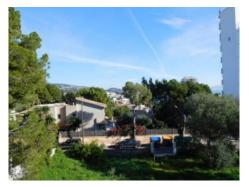

#### description:

This approx. 1295 sqm building plot is situated in the quiet residential area of Palmanova and is foreseen for a detached house.

Its area can be constructed with a residence with 2 levels plus cellar, with the ground floor one metre higher than the ground level. This makes it possible to enjoy part sea views from the first floor.

The plot is located very close to the sandy beach of Palmanova within easy reach by foot of diverse restaurants, bars and shops.