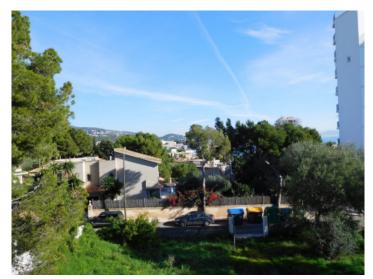

#### description:

This approx. 1295 sqm building plot is situated in the quiet residential area of Palmanova and is foreseen for a detached house.

Its area can be constructed with a residence with 2 levels plus cellar, with the ground floor one metre higher than the ground level. This makes it possible to enjoy part sea views from the first floor.

The plot is located very close to the sandy beach of Palmanova within easy reach by foot of diverse restaurants, bars and shops.