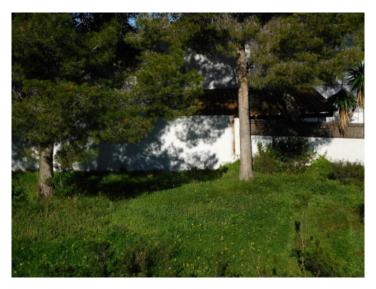

#### description:

This approx. 1295 sqm building plot is situated in the quiet residential area of Palmanova and is foreseen for a detached house.

Its area can be constructed with a residence with 2 levels plus cellar, with the ground floor one metre higher than the ground level. This makes it possible to enjoy part sea views from the first floor.

The plot is located very close to the sandy beach of Palmanova within easy reach by foot of diverse restaurants, bars and shops.