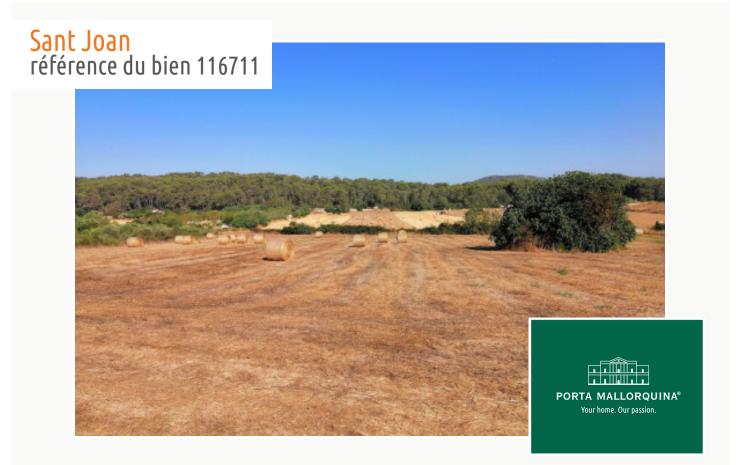

Quietly-situated finca building plot with construction project for a house with pool located between Petra and Sant Joan

Sant Joan référence du bien 116711

PORTA MALLORQUINA<sup>®</sup> Your home. Our passion.

## description:

This almost 14.500 sqm building plot is situated just outside Sant Joan in the direction of Petra. It is very quietly located and offers beautiful sweeping views.

It has very good connections beginning at a little-used country road and leading over a 20 metre-wide segment of the land to connect with an even more attractive, somewhat elevated part of the plot which looks over the surrounding countryside. This part of the plot is almost square and presents the ideal place for a house, pool and lovely gardens.