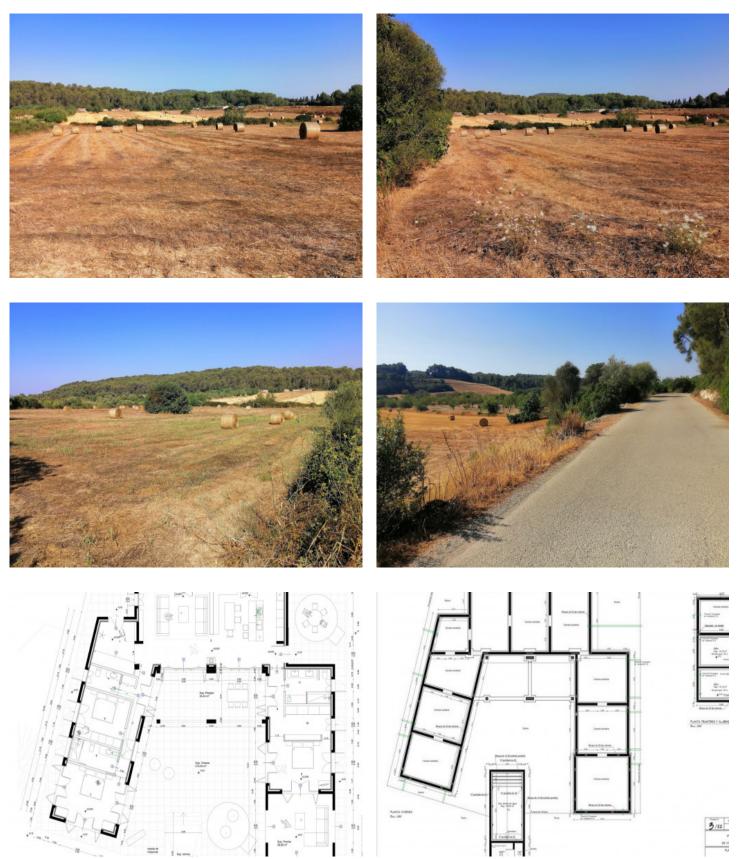

## description:

This almost 14.500 sqm building plot is situated just outside Sant Joan in the direction of Petra. It is very quietly located and offers beautiful sweeping views.

It has very good connections beginning at a little-used country road and leading over a 20 metre-wide segment of the land to connect with an even more attractive, somewhat elevated part of the plot which looks over the surrounding countryside. This part of the plot is almost square and presents the ideal place for a house, pool and lovely gardens.

The basic project foresees a 2-storey house with a living space of 265,11 sqm, and an 18 sqm pool, and has already been approved.

All information is correct to the best of our knowledge. Errors and prior sale excepted. This prospectus is purely for information purposes. Only the notarized deed of sale is legally binding.