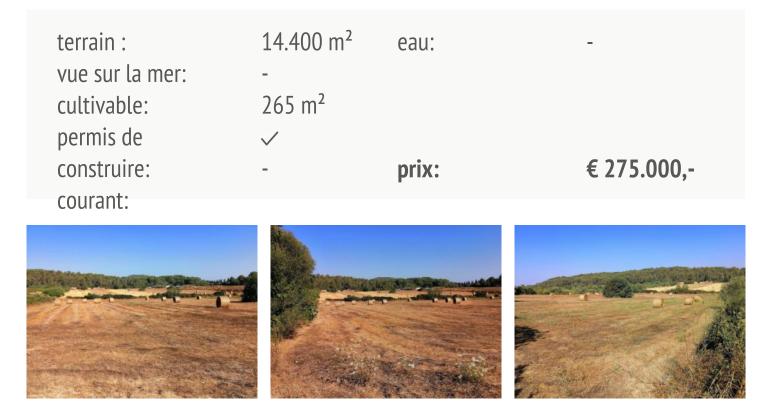

## description:

This almost 14.500 sqm building plot is situated just outside Sant Joan in the direction of Petra. It is very quietly located and offers beautiful sweeping views.

It has very good connections beginning at a little-used country road and leading over a 20 metre-wide segment of the land to connect with an even more attractive, somewhat elevated part of the plot which looks over the surrounding countryside. This part of the plot is almost square and presents the ideal place for a house, pool and lovely gardens.

The basic project foresees a 2-storey house with a living space of 265,11 sqm, and an 18 sqm pool, and has already been approved.

All information is correct to the best of our knowledge. Errors and prior sale excepted. This prospectus is purely for information purposes. Only the notarized deed of sale is legally binding.