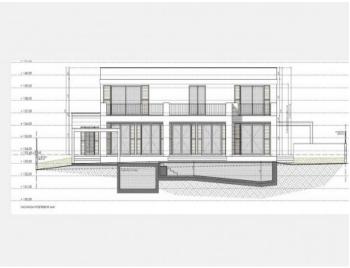

#### description:

This wonderfully-situated building plot near Sa Torre has a current construction licence, so that building could begin immediately.

This Two Story House is projected, with a constructed area of 252,47 sqm which counts as living space under Spanish regulations.

The house will have 2 levels with a total of 3 bedrooms and 3 bathrooms, all en-suite and with walk-in wardrobes, one on the ground floor and the other 2 on the upper level.

In the main bedroom on the first floor there is also a bathtub. and both upper bedrooms access a 57 sqm terrace with panoramic views.

On the ground level is a covered terrace and the 10 x 4 metre pool, accessible from both the living/dining area and the bedroom.

Truly an excellent opportunity to realise the dream of a new house in Mallorca whilst avoiding long waiting times and bureaucracy.