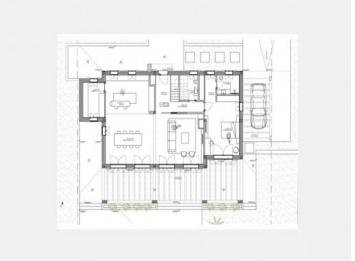

#### description:

This wonderfully-situated building plot near Sa Torre has a current construction licence, so that building could begin immediately.

This Two Story House is projected, with a constructed area of 252,47 sqm which counts as living space under Spanish regulations.

The house will have 2 levels with a total of 3 bedrooms and 3 bathrooms, all en-suite and with walk-in wardrobes, one on the ground floor and the other 2 on the upper level.

In the main bedroom on the first floor there is also a bathtub. and both upper bedrooms access a 57 sqm terrace with panoramic views.

On the ground level is a covered terrace and the 10 x 4 metre pool, accessible from both the living/dining area and the bedroom.

Truly an excellent opportunity to realise the dream of a new house in Mallorca whilst avoiding long waiting times and bureaucracy.