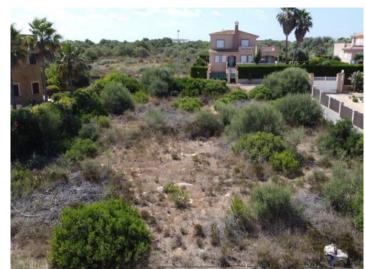

# Beautifully-located building plot with panoramic views and current construction licence in Sa Torre

terrain: 1.020 m<sup>2</sup> eau: -

vue sur la mer:

cultivable: 252 m<sup>2</sup>

permis de 🗸

construire: - **prix:** € 660.000,-

With 1.020 sqm the plot has a reasonable size and offers beautiful views over the whole of the bay of Palma and the sea as far as the Tramuntana mountains. During the evening when it gets dark there are very special views of Palma and the bay bathed in a sea of lights.