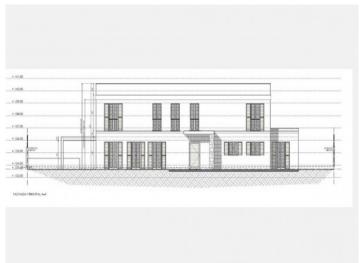

#### description:

This wonderfully-situated building plot near Sa Torre has a current construction licence, so that building could begin immediately.

This Two Story House is projected, with a constructed area of 252,47 sqm which counts as living space under Spanish regulations.

The house will have 2 levels with a total of 3 bedrooms and 3 bathrooms, all en-suite and with walk-in wardrobes, one on the ground floor and the other 2 on the upper level.

In the main bedroom on the first floor there is also a bathtub. and both upper bedrooms access a 57 sqm terrace with panoramic views.