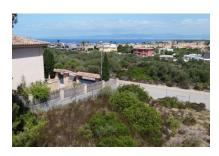

# Beautifully-located building plot with panoramic views and current construction licence in Sa Torre

terrain: 1.020 m<sup>2</sup> eau: -

vue sur la mer:

cultivable: 252 m<sup>2</sup>

permis de 🗸

construire: - **prix:** € 660.000,-

With 1.020 sqm the plot has a reasonable size and offers beautiful views over the whole of the bay of Palma and the sea as far as the Tramuntana mountains. During the evening when it gets dark there are very special views of Palma and the bay bathed in a sea of lights.

#### localisation & environnement:

Sa Torre is situated close to Bahía Azul at the eastern end of the bay of Palma. It is a quiet residential village which consists mainly of villas. You find it on a rocky coast, it has a good infrastructure and within 15 minutes you can reach the airport and the beautiful city of Palma.