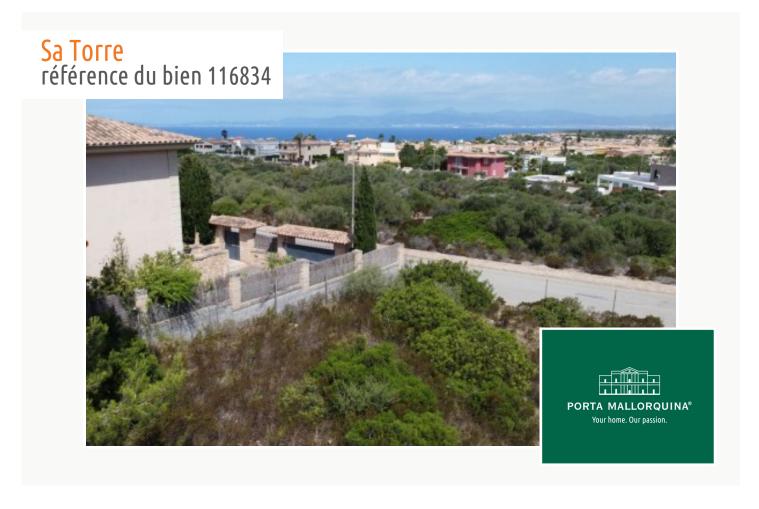

# Beautifully-located building plot with panoramic views and current construction licence in Sa Torre

terrain: 1.020 m<sup>2</sup> eau: -

vue sur la mer:

cultivable: 252 m<sup>2</sup>

permis de 🗸

construire: - **prix:** € 660.000,-

With 1.020 sqm the plot has a reasonable size and offers beautiful views over the whole of the bay of Palma and the sea as far as the Tramuntana mountains. During the evening when it gets dark there are very special views of Palma and the bay bathed in a sea of lights.

#### localisation & environnement:

Sa Torre is situated close to Bahía Azul at the eastern end of the bay of Palma. It is a quiet residential village which consists mainly of villas. You find it on a rocky coast, it has a good infrastructure and within 15 minutes you can reach the airport and the beautiful city of Palma.