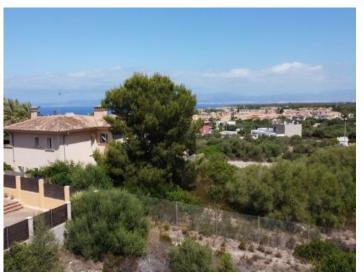

# Beautifully-located building plot with panoramic views and current construction licence in Sa Torre

terrain: 1.020 m<sup>2</sup> eau: -

vue sur la mer:

cultivable: 252 m<sup>2</sup>

permis de 🗸

construire: - **prix:** € 660.000,-

With 1.020 sqm the plot has a reasonable size and offers beautiful views over the whole of the bay of Palma and the sea as far as the Tramuntana mountains. During the evening when it gets dark there are very special views of Palma and the bay bathed in a sea of lights.