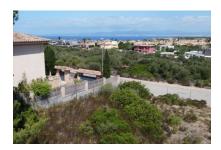

# Beautifully-located building plot with panoramic views and current construction licence in Sa Torre

terrain: 1.020 m<sup>2</sup> eau: -

vue sur la mer:

cultivable: 252 m<sup>2</sup>

permis de 🗸

construire: - **prix:** € 660.000,-

With 1.020 sqm the plot has a reasonable size and offers beautiful views over the whole of the bay of Palma and the sea as far as the Tramuntana mountains. During the evening when it gets dark there are very special views of Palma and the bay bathed in a sea of lights.