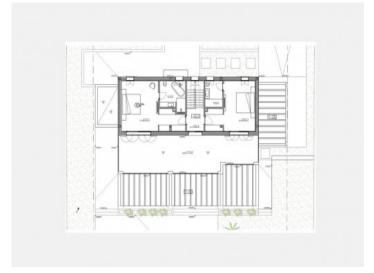

The house will have 2 levels with a total of 3 bedrooms and 3 bathrooms, all en-suite and with walk-in wardrobes, one on the ground floor and the other 2 on the upper level.

In the main bedroom on the first floor there is also a bathtub. and both upper bedrooms access a 57 sqm terrace with panoramic views.