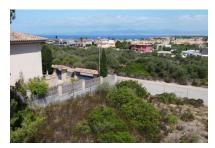

# Beautifully-located building plot with panoramic views and current construction licence in Sa Torre

terrain: 1.020 m<sup>2</sup> eau: -

vue sur la mer:

cultivable: 252 m<sup>2</sup>

permis de 🗸

construire: - **prix:** € 660.000,-

With 1.020 sqm the plot has a reasonable size and offers beautiful views over the whole of the bay of Palma and the sea as far as the Tramuntana mountains. During the evening when it gets dark there are very special views of Palma and the bay bathed in a sea of lights.