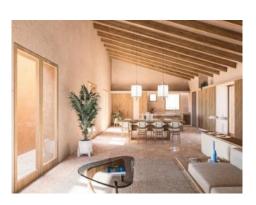

The large, open-plan living and dining area is the focal point of the house. Next to it is the kitchen island with high-quality appliances. Adjacent to this is the utility room to the garage. At the end of this wing is one of the elegant bedrooms with an en-suite bathroom and its own terrace, which also offers fantastic views and access to the pool.