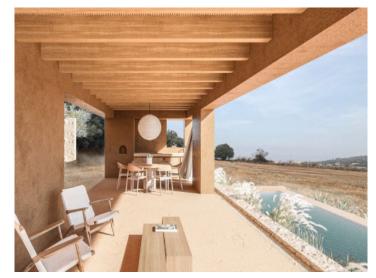

The large, open-plan living and dining area is the focal point of the house. Next to it is the kitchen island with high-quality appliances. Adjacent to this is the utility room to the garage. At the end of this wing is one of the elegant bedrooms with an en-suite bathroom and its own terrace, which also offers fantastic views and access to the pool.

In the left wing there are 2 further bedrooms with en-suite bathrooms. Here, too, there is a private terrace with views into the distance.

The garden offers various features: an ornamental garden, Mediterranean plants, a 34.6 sqm infinity pool and a covered terrace.