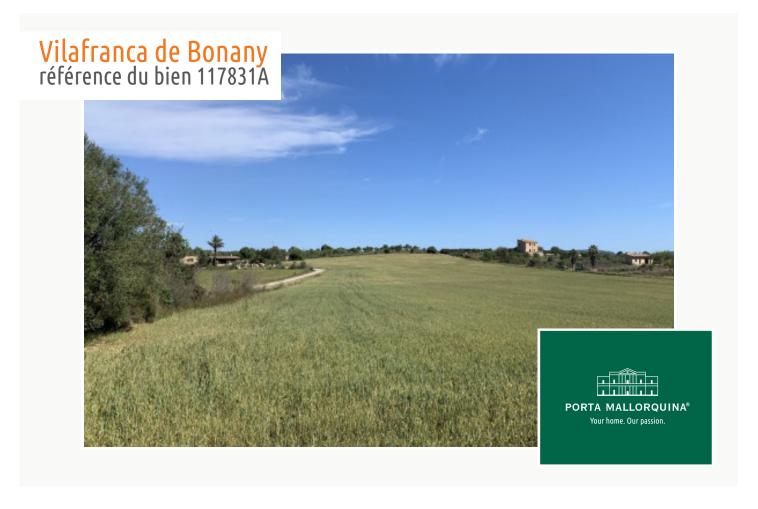

# Barrier-free construction project with completion, south-facing infinity pool in Villafranca de Bonany

terrain: 17.690 m<sup>2</sup> eau: -

vue sur la mer:

cultivable: -

permis de -

construire: - **prix:** € 290.000,-

#### description:

You can enjoy the sun here on a hill with Mediterranean plants and a sensational view over the countryside.

The entire property is on one level with large floor tiles and has panoramic windows with sliding doors leading to the terraces and the pool with fantastic views.

#### localisation & environnement:

Vilafranca is a little village in the centre of the island with a distance of 20 km to Manacor and famous by its brickworks.

All information is correct to the best of our knowledge. Errors and prior sale excepted. This prospectus is purely for information purposes. Only the notarized deed of sale is legally binding.