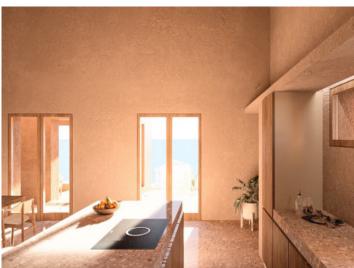

The large, open-plan living and dining area is the focal point of the house. Next to it is the kitchen island with high-quality appliances. Adjacent to this is the utility room to the garage. At the end of this wing is one of the elegant bedrooms with an en-suite bathroom and its own terrace, which also offers fantastic views and access to the pool.