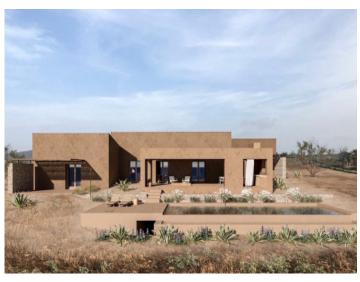

#### description:

You can enjoy the sun here on a hill with Mediterranean plants and a sensational view over the countryside.

The entire property is on one level with large floor tiles and has panoramic windows with sliding doors leading to the terraces and the pool with fantastic views.

The large, open-plan living and dining area is the focal point of the house. Next to it is the kitchen island with high-quality appliances. Adjacent to this is the utility room to the garage. At the end of this wing is one of the elegant bedrooms with an en-suite bathroom and its own terrace, which also offers fantastic views and access to the pool.

In the left wing there are 2 further bedrooms with en-suite bathrooms. Here, too, there is a private terrace with views into the distance.

The garden offers various features: an ornamental garden, Mediterranean plants, a 34.6 sqm infinity pool and a covered terrace.