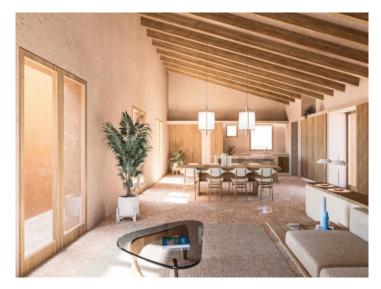

The large, open-plan living and dining area is the focal point of the house. Next to it is the kitchen island with high-quality appliances. Adjacent to this is the utility room to the garage. At the end of this wing is one of the elegant bedrooms with an en-suite bathroom and its own terrace, which also offers fantastic views and access to the pool.