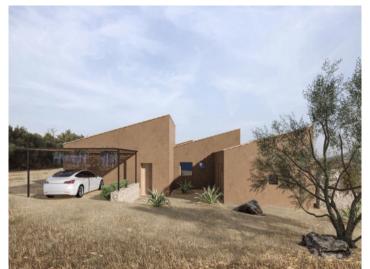

#### description:

You can enjoy the sun here on a hill with Mediterranean plants and a sensational view over the countryside.

The entire property is on one level with large floor tiles and has panoramic windows with sliding doors leading to the terraces and the pool with fantastic views.

The large, open-plan living and dining area is the focal point of the house. Next to it is the kitchen island with high-quality appliances. Adjacent to this is the utility room to the garage. At the end of this wing is one of the elegant bedrooms with an en-suite bathroom and its own terrace, which also offers fantastic views and access to the pool.

In the left wing there are 2 further bedrooms with en-suite bathrooms. Here, too, there is a private terrace with views into the distance.

The garden offers various features: an ornamental garden, Mediterranean plants, a 34.6 sqm infinity pool and a covered terrace.