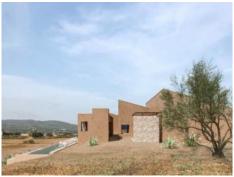

In the left wing there are 2 further bedrooms with en-suite bathrooms. Here, too, there is a private terrace with views into the distance.

The garden offers various features: an ornamental garden, Mediterranean plants, a 34.6 sqm infinity pool and a covered terrace.

The property has a valid building permit and construction can begin immediately! A well and sustainable power supply are included. The price includes the plot with a permit. If you do not wish to build the property yourself, please take a look at 1178431, where you will find everything in its finished state.