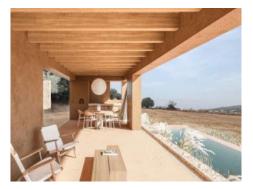

The large, open-plan living and dining area is the focal point of the house. Next to it is the kitchen island with high-quality appliances. Adjacent to this is the utility room to the garage. At the end of this wing is one of the elegant bedrooms with an en-suite bathroom and its own terrace, which also offers fantastic views and access to the pool.

In the left wing there are 2 further bedrooms with en-suite bathrooms. Here, too, there is a private terrace with views into the distance.

The garden offers various features: an ornamental garden, Mediterranean plants, a 34.6 sqm infinity pool and a covered terrace.