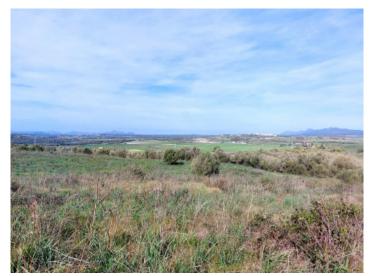

#### Large idyllic construction plot with magnificent views near Petra

terrain: 120.750 m<sup>2</sup> eau: -

vue sur la mer:

cultivable: -

permis de -

construire: - **prix: € 495.000,-**

courant:

#### description:

In a peaceful, rural, and centrally located island setting with views extending to the Tramuntana Mountains, this fantastic plot of land measuring nearly 121,000 sqm is for sale. This meets the currently required minimum size for the construction of a single-family house.

This rustic and highly idyllic plot of land has a gentle slope, boasts beautiful old trees, and has access from two sides.

Make your rural Mallorca finca dream come true here!