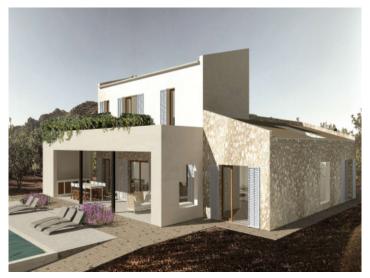

#### description:

An exceptionally beautiful country house project is waiting to be realized.

Located in an elevated position with dream views in Llucmajor, this spacious plot comes with approval for a 306 sqm house. The project features a U-shaped design, with the ground floor comprising a large open living area with a living room, dining room, open kitchen, 2 bedrooms each with an en-suite bathroom, laundry room, inner courtyard, and a large covered veranda with an outdoor kitchen and bathroom.

On the upper floor, there is the master bedroom suite with a bathroom and dressing room, along with an expansive terrace overlooking the 51.97 sqm pool area. A basement is also planned for a garage.

The new owner can still have creative input into the interior design and execution quality.