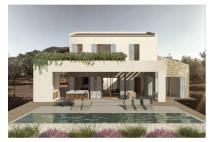

#### description:

An exceptionally beautiful country house project is waiting to be realized.

Located in an elevated position with dream views in Llucmajor, this spacious plot comes with approval for a 306 sqm house. The project features a U-shaped design, with the ground floor comprising a large open living area with a living room, dining room, open kitchen, 2 bedrooms each with an en-suite bathroom, laundry room, inner courtyard, and a large covered veranda with an outdoor kitchen and bathroom.

On the upper floor, there is the master bedroom suite with a bathroom and dressing room, along with an expansive terrace overlooking the 51.97 sqm pool area. A basement is also planned for a garage.

The new owner can still have creative input into the interior design and execution quality.