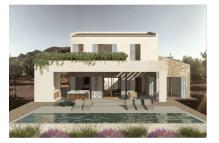

#### description:

An exceptionally beautiful country house project is waiting to be realized.

Located in an elevated position with dream views in Llucmajor, this spacious plot comes with approval for a 306 sqm house. The project features a U-shaped design, with the ground floor comprising a large open living area with a living room, dining room, open kitchen, 2 bedrooms each with an en-suite bathroom, laundry room, inner courtyard, and a large covered veranda with an outdoor kitchen and bathroom.

On the upper floor, there is the master bedroom suite with a bathroom and dressing room, along with an expansive terrace overlooking the 51.97 sqm pool area. A basement is also planned for a garage.

The new owner can still have creative input into the interior design and execution quality.