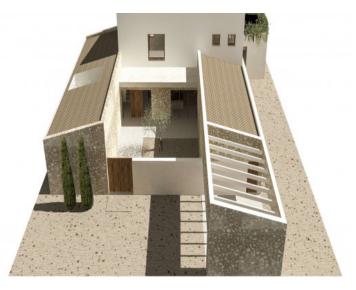

#### description:

An exceptionally beautiful country house project is waiting to be realized.

Located in an elevated position with dream views in Llucmajor, this spacious plot comes with approval for a 306 sqm house. The project features a U-shaped design, with the ground floor comprising a large open living area with a living room, dining room, open kitchen, 2 bedrooms each with an en-suite bathroom, laundry room, inner courtyard, and a large covered veranda with an outdoor kitchen and bathroom.

On the upper floor, there is the master bedroom suite with a bathroom and dressing room, along with an expansive terrace overlooking the 51.97 sqm pool area. A basement is also planned for a garage.

The new owner can still have creative input into the interior design and execution quality.