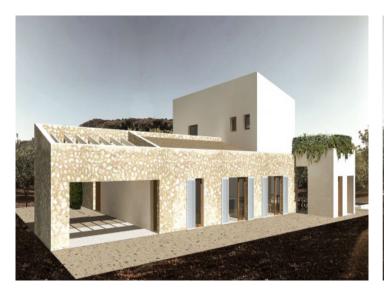

#### description:

An exceptionally beautiful country house project is waiting to be realized.

Located in an elevated position with dream views in Llucmajor, this spacious plot comes with approval for a 306 sqm house. The project features a U-shaped design, with the ground floor comprising a large open living area with a living room, dining room, open kitchen, 2 bedrooms each with an en-suite bathroom, laundry room, inner courtyard, and a large covered veranda with an outdoor kitchen and bathroom.

On the upper floor, there is the master bedroom suite with a bathroom and dressing room, along with an expansive terrace overlooking the 51.97 sqm pool area. A basement is also planned for a garage.

The new owner can still have creative input into the interior design and execution quality.