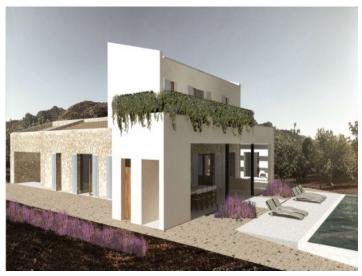

#### description:

An exceptionally beautiful country house project is waiting to be realized.

Located in an elevated position with dream views in Llucmajor, this spacious plot comes with approval for a 306 sqm house. The project features a U-shaped design, with the ground floor comprising a large open living area with a living room, dining room, open kitchen, 2 bedrooms each with an en-suite bathroom, laundry room, inner courtyard, and a large covered veranda with an outdoor kitchen and bathroom.

On the upper floor, there is the master bedroom suite with a bathroom and dressing room, along with an expansive terrace overlooking the 51.97 sqm pool area. A basement is also planned for a garage.

The new owner can still have creative input into the interior design and execution quality.