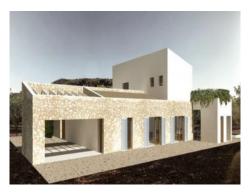

#### description:

An exceptionally beautiful country house project is waiting to be realized.

Located in an elevated position with dream views in Llucmajor, this spacious plot comes with approval for a 306 sqm house. The project features a U-shaped design, with the ground floor comprising a large open living area with a living room, dining room, open kitchen, 2 bedrooms each with an en-suite bathroom, laundry room, inner courtyard, and a large covered veranda with an outdoor kitchen and bathroom.

On the upper floor, there is the master bedroom suite with a bathroom and dressing room, along with an expansive terrace overlooking the 51.97 sqm pool area. A basement is also planned for a garage.

The new owner can still have creative input into the interior design and execution quality.