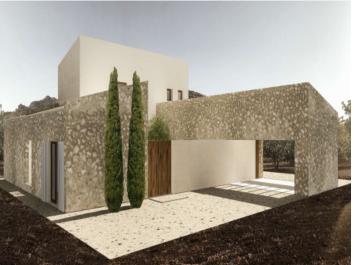

#### description:

An exceptionally beautiful country house project is waiting to be realized.

Located in an elevated position with dream views in Llucmajor, this spacious plot comes with approval for a 306 sqm house. The project features a U-shaped design, with the ground floor comprising a large open living area with a living room, dining room, open kitchen, 2 bedrooms each with an en-suite bathroom, laundry room, inner courtyard, and a large covered veranda with an outdoor kitchen and bathroom.

On the upper floor, there is the master bedroom suite with a bathroom and dressing room, along with an expansive terrace overlooking the 51.97 sqm pool area. A basement is also planned for a garage.

The new owner can still have creative input into the interior design and execution quality.