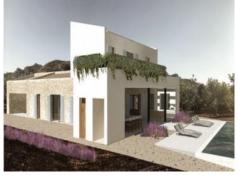

#### description:

An exceptionally beautiful country house project is waiting to be realized.

Located in an elevated position with dream views in Llucmajor, this spacious plot comes with approval for a 306 sqm house. The project features a U-shaped design, with the ground floor comprising a large open living area with a living room, dining room, open kitchen, 2 bedrooms each with an en-suite bathroom, laundry room, inner courtyard, and a large covered veranda with an outdoor kitchen and bathroom.

On the upper floor, there is the master bedroom suite with a bathroom and dressing room, along with an expansive terrace overlooking the 51.97 sqm pool area. A basement is also planned for a garage.

The new owner can still have creative input into the interior design and execution quality.