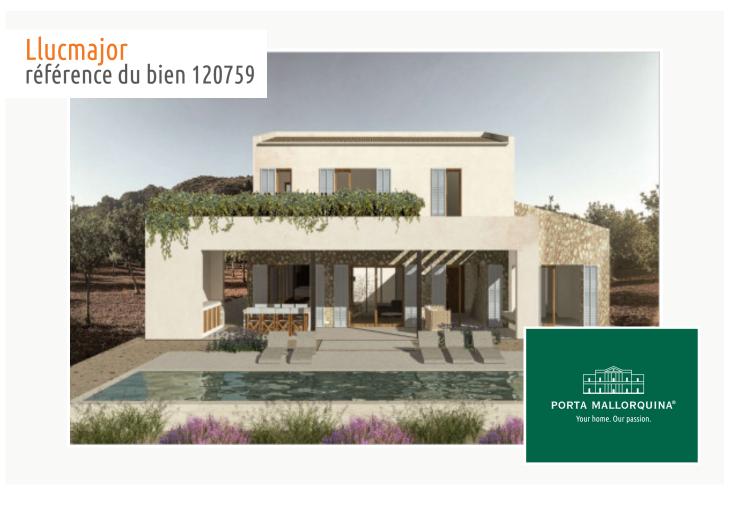

## Llucmajor référence du bien 120759

#### description:

An exceptionally beautiful country house project is waiting to be realized.

Located in an elevated position with dream views in Llucmajor, this spacious plot comes with approval for a 306 sqm house. The project features a U-shaped design, with the ground floor comprising a large open living area with a living room, dining room, open kitchen, 2 bedrooms each with an en-suite bathroom, laundry room, inner courtyard, and a large covered veranda with an outdoor kitchen and bathroom.

On the upper floor, there is the master bedroom suite with a bathroom and dressing room, along with an expansive terrace overlooking the 51.97 sqm pool area. A basement is also planned for a garage.

The new owner can still have creative input into the interior design and execution quality.