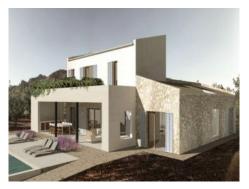

#### description:

An exceptionally beautiful country house project is waiting to be realized.

Located in an elevated position with dream views in Llucmajor, this spacious plot comes with approval for a 306 sqm house. The project features a U-shaped design, with the ground floor comprising a large open living area with a living room, dining room, open kitchen, 2 bedrooms each with an en-suite bathroom, laundry room, inner courtyard, and a large covered veranda with an outdoor kitchen and bathroom.

On the upper floor, there is the master bedroom suite with a bathroom and dressing room, along with an expansive terrace overlooking the 51.97 sqm pool area. A basement is also planned for a garage.

The new owner can still have creative input into the interior design and execution quality.