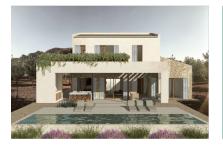

#### description:

An exceptionally beautiful country house project is waiting to be realized.

Located in an elevated position with dream views in Llucmajor, this spacious plot comes with approval for a 306 sqm house. The project features a U-shaped design, with the ground floor comprising a large open living area with a living room, dining room, open kitchen, 2 bedrooms each with an en-suite bathroom, laundry room, inner courtyard, and a large covered veranda with an outdoor kitchen and bathroom.

On the upper floor, there is the master bedroom suite with a bathroom and dressing room, along with an expansive terrace overlooking the 51.97 sqm pool area. A basement is also planned for a garage.

The new owner can still have creative input into the interior design and execution quality.