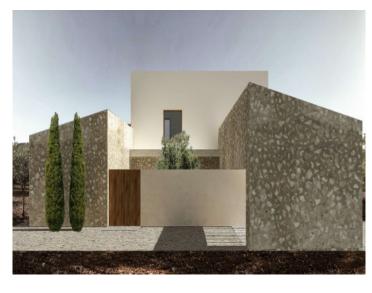

#### description:

An exceptionally beautiful country house project is waiting to be realized.

Located in an elevated position with dream views in Llucmajor, this spacious plot comes with approval for a 306 sqm house. The project features a U-shaped design, with the ground floor comprising a large open living area with a living room, dining room, open kitchen, 2 bedrooms each with an en-suite bathroom, laundry room, inner courtyard, and a large covered veranda with an outdoor kitchen and bathroom.

On the upper floor, there is the master bedroom suite with a bathroom and dressing room, along with an expansive terrace overlooking the 51.97 sqm pool area. A basement is also planned for a garage.

The new owner can still have creative input into the interior design and execution quality.