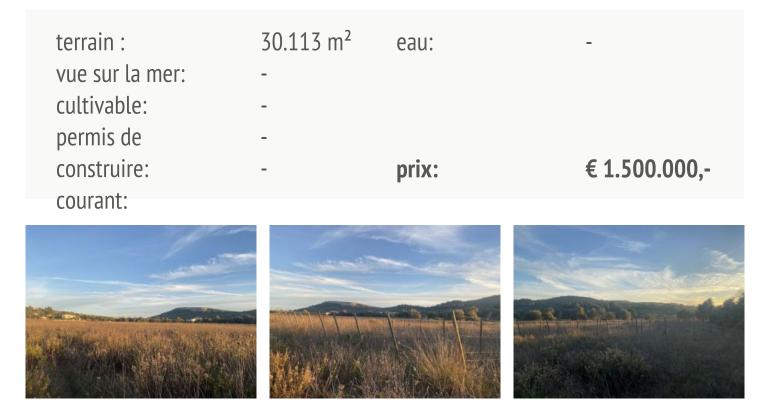

### description:

Amidst the charming hilly landscape, this dreamy estate spans approximately 30,000 square meters near Cas Concos. Despite its utterly tranquil location, you can reach the quaint villages of Cas Concos, S'Alquería Blanca, or Santanyí in just a few minutes.

The property stands out for its approximately 1.6 hectares of cultivated vineyards and a breathtaking panoramic view of the mountains. You can relish in unique sunsets from the grounds.

What makes this property special is that it already has a project and building permit in place for a Finca according to old construction regulations.