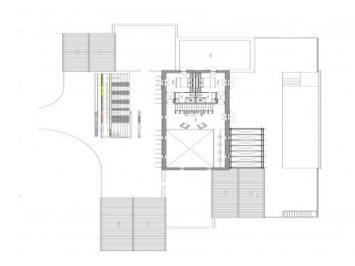

The property stands out for its approximately 1.6 hectares of cultivated vineyards and a breathtaking panoramic view of the mountains. You can relish in unique sunsets from the grounds.

What makes this property special is that it already has a project and building permit in place for a Finca according to old construction regulations.

The plan entails a spacious, two-story Finca in Mediterranean style. The ground floor is designed to feature a cozy living area, a spacious dining area with an integrated kitchen, along with three bedrooms each with an en suite bathroom.

On the upper floor of the Finca, there will be another living area and two double bedrooms, each with an en suite bathroom. Both bedrooms will have access to a large terrace offering splendid panoramic views.

A beautiful retreat will be a romantic patio with a proposed pond. Additionally, a double garage and various storage rooms are planned.

The entire property is enclosed by a dry stone wall. Furthermore, the property benefits from a well. Connection to the public power grid is possible.