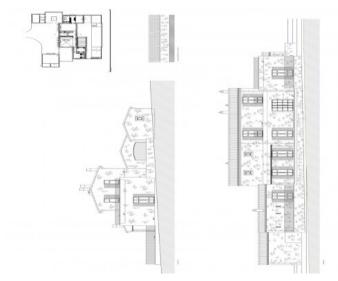

The property stands out for its approximately 1.6 hectares of cultivated vineyards and a breathtaking panoramic view of the mountains. You can relish in unique sunsets from the grounds.

What makes this property special is that it already has a project and building permit in place for a Finca according to old construction regulations.

The plan entails a spacious, two-story Finca in Mediterranean style. The ground floor is designed to feature a cozy living area, a spacious dining area with an integrated kitchen, along with three bedrooms each with an en suite bathroom.

On the upper floor of the Finca, there will be another living area and two double bedrooms, each with an en suite bathroom. Both bedrooms will have access to a large terrace offering splendid panoramic views.

A beautiful retreat will be a romantic patio with a proposed pond. Additionally, a double garage and various storage rooms are planned.

The entire property is enclosed by a dry stone wall. Furthermore, the property benefits from a well. Connection to the public power grid is possible.