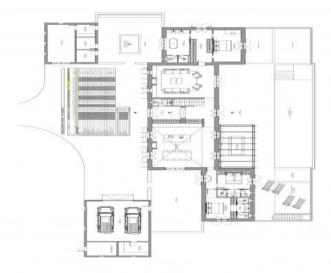

The plan entails a spacious, two-story Finca in Mediterranean style. The ground floor is designed to feature a cozy living area, a spacious dining area with an integrated kitchen, along with three bedrooms each with an en suite bathroom.

On the upper floor of the Finca, there will be another living area and two double bedrooms, each with an en suite bathroom. Both bedrooms will have access to a large terrace offering splendid panoramic views.

A beautiful retreat will be a romantic patio with a proposed pond. Additionally, a double garage and various storage rooms are planned.

The entire property is enclosed by a dry stone wall. Furthermore, the property benefits from a well. Connection to the public power grid is possible.