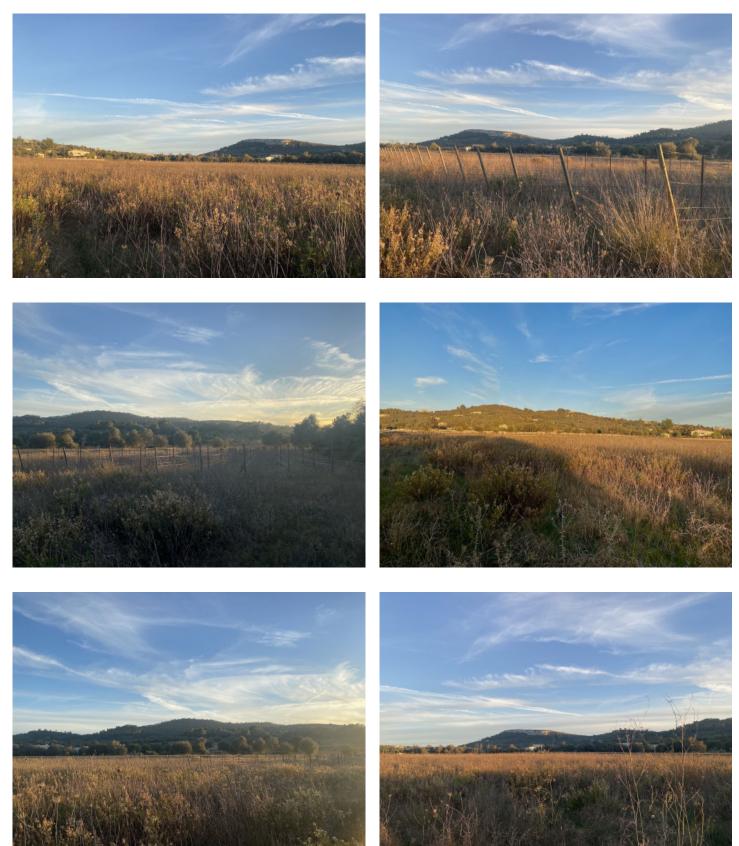

### description:

Amidst the charming hilly landscape, this dreamy estate spans approximately 30,000 square meters near Cas Concos. Despite its utterly tranquil location, you can reach the quaint villages of Cas Concos, S'Alquería Blanca, or Santanyí in just a few minutes.

The property stands out for its approximately 1.6 hectares of cultivated vineyards and a breathtaking panoramic view of the mountains. You can relish in unique sunsets from the grounds.

What makes this property special is that it already has a project and building permit in place for a Finca according to old construction regulations.