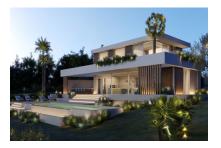

#### description:

This building plot is situated very close to Palma in the urbanisation of Son Gual.

It has an area of 2.011 sqm and an approved licence has been granted for the construction of a project with modern, contemporary architecture.

The project has a constructable area of 320 sqm + 150 sqm of cellar area and foresees 4 bedrooms, 3 bathrooms and a guest WC. Further expansion is possible, and there are also 2 parking spaces.

Terraces, balconies and a large pool are also planned.

Construction can be started immediately as all necessary, time-consuming authorisation processes have been completed.