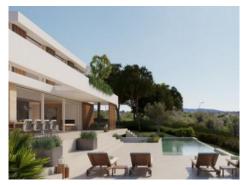

The project has a constructable area of 320 sqm + 150 sqm of cellar area and foresees 4 bedrooms, 3 bathrooms and a guest WC. Further expansion is possible, and there are also 2 parking spaces.

Terraces, balconies and a large pool are also planned.