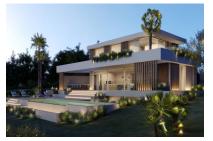

#### description:

This building plot is situated very close to Palma in the urbanisation of Son Gual.

It has an area of 2.011 sqm and an approved licence has been granted for the construction of a project with modern, contemporary architecture.

The project has a constructable area of 320 sqm + 150 sqm of cellar area and foresees 4 bedrooms, 3 bathrooms and a guest WC. Further expansion is possible, and there are also 2 parking spaces.

Terraces, balconies and a large pool are also planned.

Construction can be started immediately as all necessary, time-consuming authorisation processes have been completed.