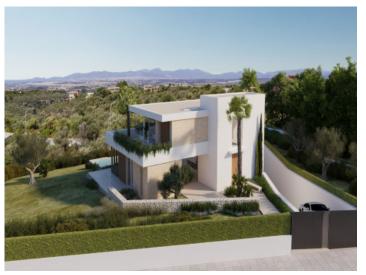

#### description:

This building plot is situated very close to Palma in the urbanisation of Son Gual.

It has an area of 2.011 sqm and an approved licence has been granted for the construction of a project with modern, contemporary architecture.

The project has a constructable area of 320 sqm + 150 sqm of cellar area and foresees 4 bedrooms, 3 bathrooms and a guest WC. Further expansion is possible, and there are also 2 parking spaces.

Terraces, balconies and a large pool are also planned.

Construction can be started immediately as all necessary, time-consuming authorisation processes have been completed.