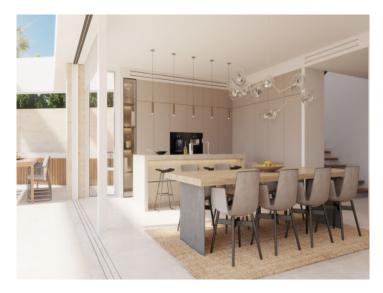

The project has a constructable area of 320 sqm + 150 sqm of cellar area and foresees 4 bedrooms, 3 bathrooms and a guest WC. Further expansion is possible, and there are also 2 parking spaces.

Terraces, balconies and a large pool are also planned.