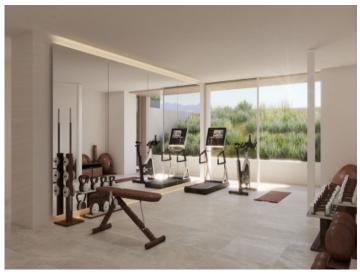

The project has a constructable area of 320 sqm + 150 sqm of cellar area and foresees 4 bedrooms, 3 bathrooms and a guest WC. Further expansion is possible, and there are also 2 parking spaces.

Terraces, balconies and a large pool are also planned.