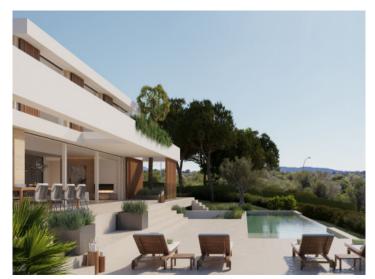

The project has a constructable area of 320 sqm + 150 sqm of cellar area and foresees 4 bedrooms, 3 bathrooms and a guest WC. Further expansion is possible, and there are also 2 parking spaces.

Terraces, balconies and a large pool are also planned.

Construction can be started immediately as all necessary, time-consuming authorisation processes have been completed.