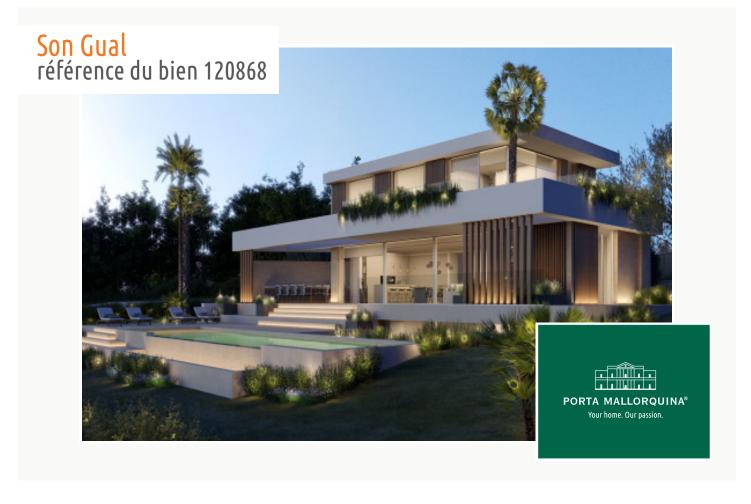

#### description:

This building plot is situated very close to Palma in the urbanisation of Son Gual.

It has an area of 2.011 sqm and an approved licence has been granted for the construction of a project with modern, contemporary architecture.

The project has a constructable area of 320 sqm + 150 sqm of cellar area and foresees 4 bedrooms, 3 bathrooms and a guest WC. Further expansion is possible, and there are also 2 parking spaces.

Terraces, balconies and a large pool are also planned.

Construction can be started immediately as all necessary, time-consuming authorisation processes have been completed.