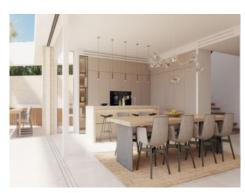

The project has a constructable area of 320 sqm + 150 sqm of cellar area and foresees 4 bedrooms, 3 bathrooms and a guest WC. Further expansion is possible, and there are also 2 parking spaces.

Terraces, balconies and a large pool are also planned.