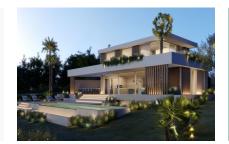

#### description:

This building plot is situated very close to Palma in the urbanisation of Son Gual.

It has an area of 2.011 sqm and an approved licence has been granted for the construction of a project with modern, contemporary architecture.

The project has a constructable area of 320 sqm + 150 sqm of cellar area and foresees 4 bedrooms, 3 bathrooms and a guest WC. Further expansion is possible, and there are also 2 parking spaces.

Terraces, balconies and a large pool are also planned.

Construction can be started immediately as all necessary, time-consuming authorisation processes have been completed.