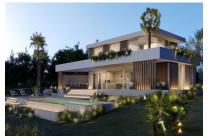

#### description:

This building plot is situated very close to Palma in the urbanisation of Son Gual.

It has an area of 2.011 sqm and an approved licence has been granted for the construction of a project with modern, contemporary architecture.

The project has a constructable area of 320 sqm + 150 sqm of cellar area and foresees 4 bedrooms, 3 bathrooms and a guest WC. Further expansion is possible, and there are also 2 parking spaces.

Terraces, balconies and a large pool are also planned.

Construction can be started immediately as all necessary, time-consuming authorisation processes have been completed.