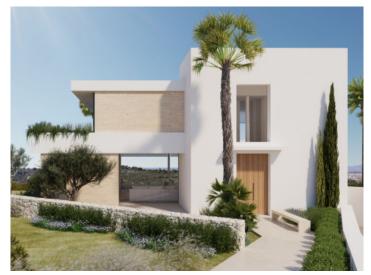

#### description:

This building plot is situated very close to Palma in the urbanisation of Son Gual.

It has an area of 2.011 sqm and an approved licence has been granted for the construction of a project with modern, contemporary architecture.

The project has a constructable area of 320 sqm + 150 sqm of cellar area and foresees 4 bedrooms, 3 bathrooms and a guest WC. Further expansion is possible, and there are also 2 parking spaces.

Terraces, balconies and a large pool are also planned.

Construction can be started immediately as all necessary, time-consuming authorisation processes have been completed.