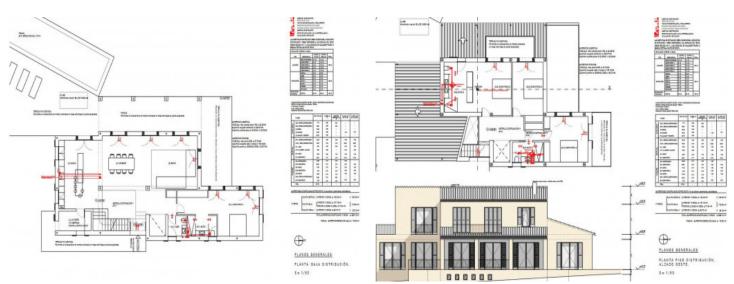

On the almost 16,000 sqm of building land, the building plan we have available provides for a property of 396 sqm distributed over 2 floors plus basement. There is also a pool of 75 sqm. The building extends to the northeast along the bay of Alcudia and to the southwest along the mountain range with Mont Ferrutx.