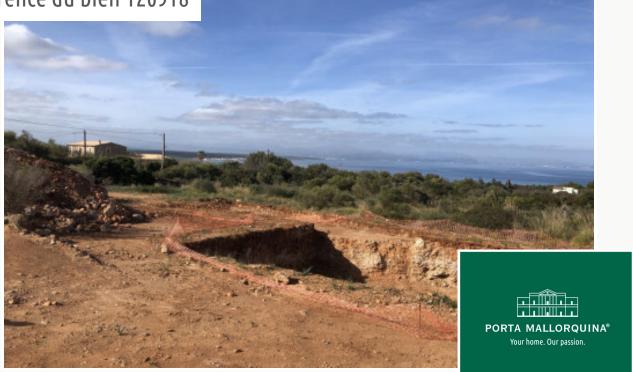

Unique building plot on the outskirts of Colonia de Sant Pere at the foot of the Puig de Ferrutx with views of the bay of Alcudia and the mountains

| 15.785 m <sup>2</sup> | eau:                      | -                            |
|-----------------------|---------------------------|------------------------------|
| -                     |                           |                              |
| 316 m <sup>2</sup>    |                           |                              |
| -                     |                           |                              |
| -                     | prix:                     | sur demande                  |
|                       |                           |                              |
| 1000                  | Sec. 1                    |                              |
|                       | C. A.C.                   |                              |
|                       |                           |                              |
|                       | New State                 |                              |
| A Statistics          | Contraction of the second |                              |
|                       | -                         | -<br>316 m <sup>2</sup><br>- |

#### description:

Here you have a unique opportunity to acquire one of the few remaining building plots between the mountains of the Sierra Levant with the unmistakable cliffs of Mont Ferrutx and Colònia de Sant Pere.

On the almost 16,000 sqm of building land, the building plan we have available provides for a property of 396 sqm distributed over 2 floors plus basement. There is also a pool of 75 sqm. The building extends to the northeast along the bay of Alcudia and to the southwest along the mountain range with Mont Ferrutx.