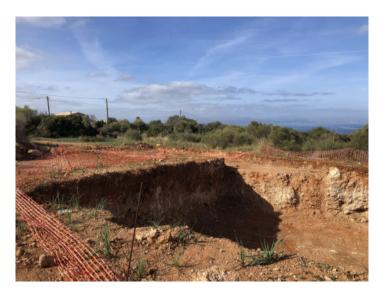

#### description:

Here you have a unique opportunity to acquire one of the few remaining building plots between the mountains of the Sierra Levant with the unmistakable cliffs of Mont Ferrutx and Colònia de Sant Pere.

On the almost 16,000 sqm of building land, the building plan we have available provides for a property of 396 sqm distributed over 2 floors plus basement. There is also a pool of 75 sqm. The building extends to the northeast along the bay of Alcudia and to the southwest along the mountain range with Mont Ferrutx.