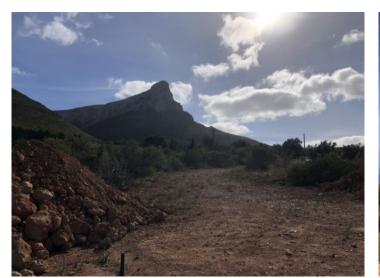

#### description:

Here you have a unique opportunity to acquire one of the few remaining building plots between the mountains of the Sierra Levant with the unmistakable cliffs of Mont Ferrutx and Colònia de Sant Pere.

On the almost 16,000 sqm of building land, the building plan we have available provides for a property of 396 sqm distributed over 2 floors plus basement. There is also a pool of 75 sqm. The building extends to the northeast along the bay of Alcudia and to the southwest along the mountain range with Mont Ferrutx.

Access is easy via the road from Artà to Colònia de Sant Pere.

All information is correct to the best of our knowledge. Errors and prior sale excepted. This prospectus is purely for information purposes. Only the notarized deed of sale is legally binding.