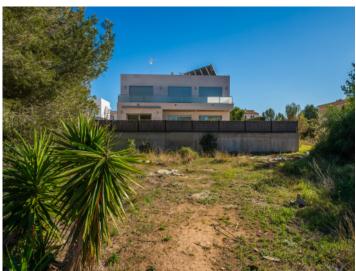

## Exclusive building plot in a prime residential area of Can Picafort

terrain: 445 m<sup>2</sup> eau: -

vue sur la mer:

cultivable: -

permis de -

construire: - **prix:** € 220.000,-

courant:

#### description:

If you are seeking the perfect building plot for your future home, we would like to present to you this exclusive opportunity to purchase an urban plot of land with an area of 445 sqm where it would be possible to obtain permission to construct a 2-story house with a cellar. This gem is situated in an exclusive residential area of Campiker, only 300 m from the beach - a simply breathtaking location.