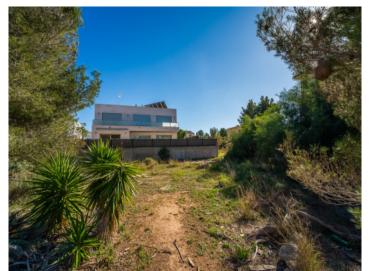

## Exclusive building plot in a prime residential area of Can Picafort

terrain: 445 m<sup>2</sup> eau: -

vue sur la mer:

cultivable: -

permis de -

construire: - **prix:** € 220.000,-

courant:

#### description:

If you are seeking the perfect building plot for your future home, we would like to present to you this exclusive opportunity to purchase an urban plot of land with an area of 445 sqm where it would be possible to obtain permission to construct a 2-story house with a cellar. This gem is situated in an exclusive residential area of Campiker, only 300 m from the beach - a simply breathtaking location.