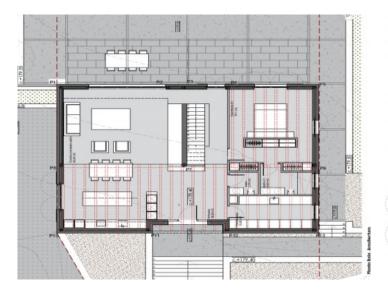

Main features of the project include:

- Bedrooms: 3 spacious bedrooms, each with its own en-suite bathroom and designed to maximise comfort and privacy.
- Interiors: Large, bright spaces providing breathtaking views of the majestic surrounding mountains and creating a tranguil and natural environment.
- Exteriors: A spacious terrace, a pleasant porch and an infinity pool, perfect for enjoying the Mediterranean sun and time outdoors.
- Underground garage
- Storage room