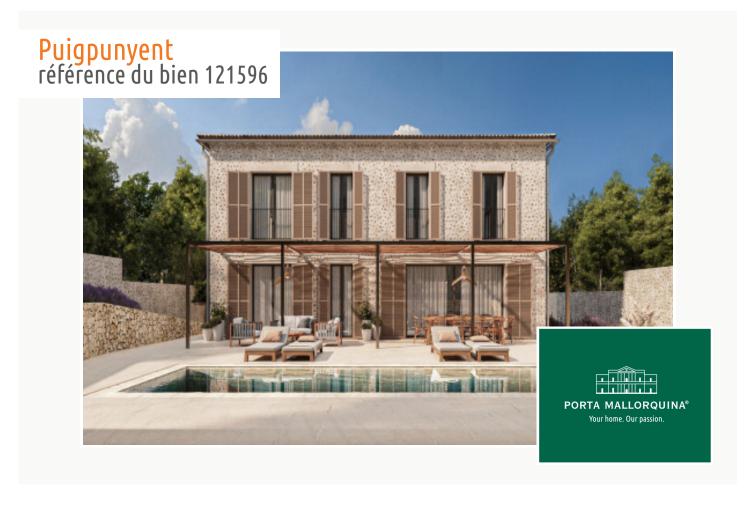

#### Puigpunyent référence du bien 121596

#### description:

With its valid licence for the new construction of a villa, this building plot is ideal for both personal use and investment. A sophisticated design and privileged location offer a unique opportunity for those seeking a new domicile combining elegance and comfort with charming Mallorcan architecture, and offering a bright and welcoming home.

Main features of the project include:

- Bedrooms: 3 spacious bedrooms, each with its own en-suite bathroom and designed to maximise comfort and privacy.
- Interiors: Large, bright spaces providing breathtaking views of the majestic surrounding mountains and creating a tranguil and natural environment.
- Exteriors: A spacious terrace, a pleasant porch and an infinity pool, perfect for enjoying the Mediterranean sun and time outdoors.
- Underground garage
- Storage room