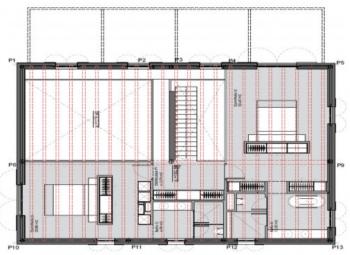

Main features of the project include:

- Bedrooms: 3 spacious bedrooms, each with its own en-suite bathroom and designed to maximise comfort and privacy.
- Interiors: Large, bright spaces providing breathtaking views of the majestic surrounding mountains and creating a tranguil and natural environment.
- Exteriors: A spacious terrace, a pleasant porch and an infinity pool, perfect for enjoying the Mediterranean sun and time outdoors.
- Underground garage
- Storage room