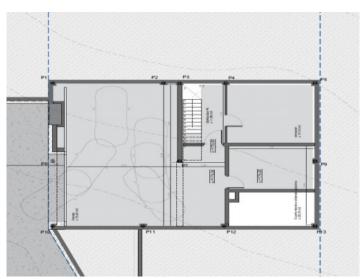

Main features of the project include:

- Bedrooms: 3 spacious bedrooms, each with its own en-suite bathroom and designed to maximise comfort and privacy.
- Interiors: Large, bright spaces providing breathtaking views of the majestic surrounding mountains and creating a tranguil and natural environment.
- Exteriors: A spacious terrace, a pleasant porch and an infinity pool, perfect for enjoying the Mediterranean sun and time outdoors.
- Underground garage
- Storage room