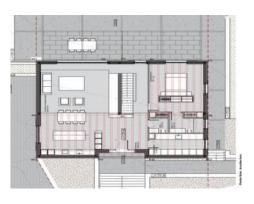

Main features of the project include:

- Bedrooms: 3 spacious bedrooms, each with its own en-suite bathroom and designed to maximise comfort and privacy.
- Interiors: Large, bright spaces providing breathtaking views of the majestic surrounding mountains and creating a tranguil and natural environment.
- Exteriors: A spacious terrace, a pleasant porch and an infinity pool, perfect for enjoying the Mediterranean sun and time outdoors.
- Underground garage
- Storage room