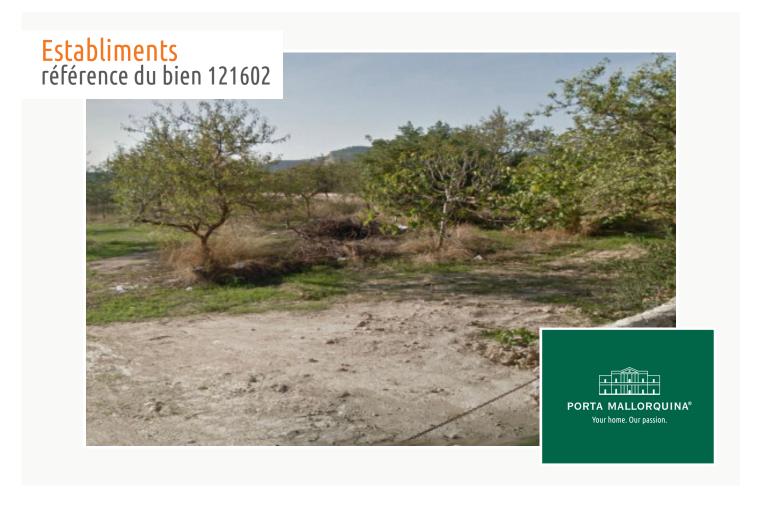

# Establiments référence du bien 121602

#### description:

This large, 1.516 sqm urban building plot is situated in the upper part of Establiments, and has the urban qualification J2A.

It provides wonderful views of the mountains, and is located in a very quiet street only 10 minutes drive from the centre of Palma.

The plot offers the possibility to construct on 40% of its total area, and to be divided into plots of at least 200 sqm.

With its location very close to Palma, although surrounded by nature, It undoubtedly represents a very interesting business and investment opportunity.