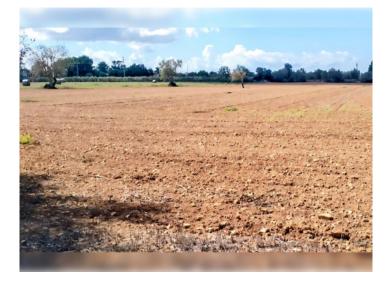

# Finca building-plot centrally-located between Santanyi and Campos

| terrain :<br>vue sur la mer: | 14.537 m <sup>2</sup> | eau:  | -           |
|------------------------------|-----------------------|-------|-------------|
| cultivable:                  | -                     |       |             |
| permis de                    | -                     |       |             |
| construire:                  | -                     | prix: | € 220.000,- |
| courant:                     |                       |       |             |

### description:

Your dream of owning your own finca on the island can come true with this 14,537 sqm building plot in the south-east of Mallorca.

The plot is situated between Santanyi and Campos, in a well-connected area with an excellent year-round infrastructure, with wonderful beaches and bays such as Es Trenc, and the Mondrago natural- park only a few minutes' drive away.