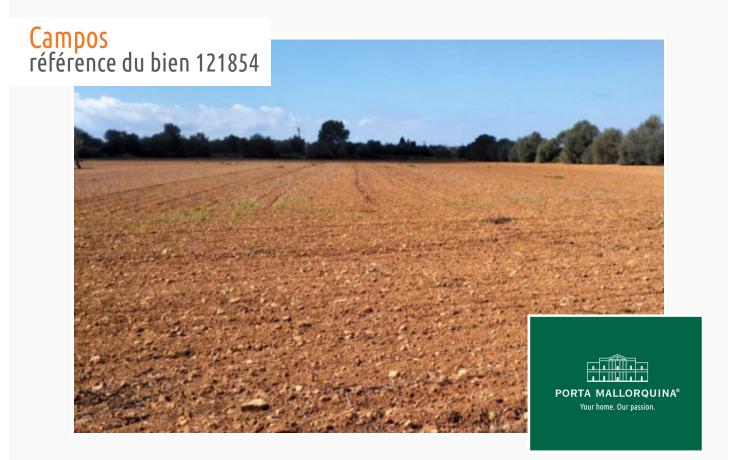

# Finca building-plot centrally-located between Santanyi and Campos

| terrain :<br>vue sur la mer: | 14.537 m <sup>2</sup> | eau:  | -           |
|------------------------------|-----------------------|-------|-------------|
| cultivable:                  | -                     |       |             |
| permis de                    | -                     |       |             |
| construire:                  | -                     | prix: | € 220.000,- |
| courant:                     |                       |       |             |

### description:

Your dream of owning your own finca on the island can come true with this 14,537 sqm building plot in the south-east of Mallorca.

The plot is situated between Santanyi and Campos, in a well-connected area with an excellent year-round infrastructure, with wonderful beaches and bays such as Es Trenc, and the Mondrago natural- park only a few minutes' drive away.