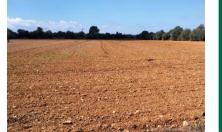

# Finca building-plot centrally-located between Santanyi and Campos

| terrain :<br>vue sur la mer: | 14.537 m <sup>2</sup> | eau:  | -           |
|------------------------------|-----------------------|-------|-------------|
| cultivable:                  | -                     |       |             |
| permis de                    | -                     |       |             |
| construire:                  | -                     | prix: | € 220.000,- |
| courant:                     |                       |       |             |

### description:

Your dream of owning your own finca on the island can come true with this 14,537 sqm building plot in the south-east of Mallorca.

The plot is situated between Santanyi and Campos, in a well-connected area with an excellent year-round infrastructure, with wonderful beaches and bays such as Es Trenc, and the Mondrago natural- park only a few minutes' drive away.