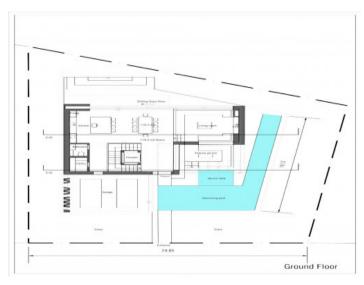

The planned project foresees a spacious, two-storey living concept with a carefully-designed room layout. The ground floor includes an open fitted kitchen which combines seamlessly with the elegant living/dining area with large window frontages promising the entry of ample natural light with views of the surrounding nature embellishing your new home. The directly adjoining exterior area with pool invites to relax and enjoy a refreshing dip on hotter summer days.