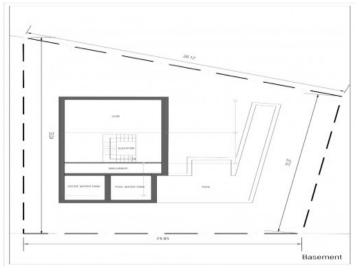

On the second floor are 4 generous bedrooms, 2 of which have their own en-suite bathroom - perfect for guests or family. A special highlight is the cellar area which could be used as a compact wellness zone with gym and sauna, so that relaxing hours in your personal oasis of peace after a long day at the beach can be enjoyed.