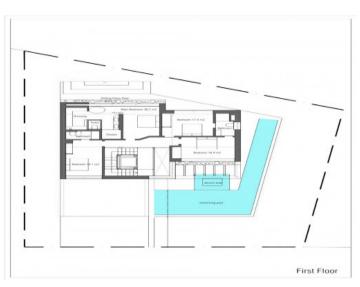

On the second floor are 4 generous bedrooms, 2 of which have their own en-suite bathroom - perfect for guests or family. A special highlight is the cellar area which could be used as a compact wellness zone with gym and sauna, so that relaxing hours in your personal oasis of peace after a long day at the beach can be enjoyed.