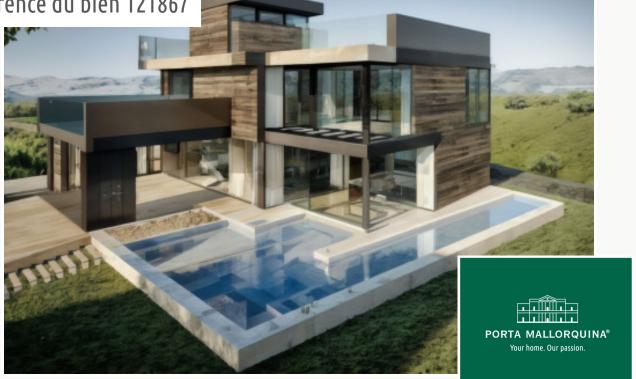

#### description:

This sunny building plot, situated in Sa Rapita, has an area of almost 760 sqm and offers the perfect opportunity to realise your dream of a lovely villa in a desirable location in Mallorca. A well-designed construction project for a modern 2-level family residence already exists, promising to fulfill all wishes for comfortable and stylish living.

The planned project foresees a spacious, two-storey living concept with a carefully-designed room layout. The ground floor includes an open fitted kitchen which combines seamlessly with the elegant living/dining area with large window frontages promising the entry of ample natural light with views of the surrounding nature embellishing your new home. The directly adjoining exterior area with pool invites to relax and enjoy a refreshing dip on hotter summer days.

On the second floor are 4 generous bedrooms, 2 of which have their own en-suite bathroom - perfect for guests or family. A special highlight is the cellar area which could be used as a compact wellness zone with gym and sauna, so that relaxing hours in your personal oasis of peace after a long day at the beach can be enjoyed.