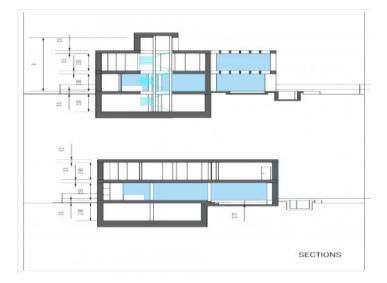

The planned project foresees a spacious, two-storey living concept with a carefully-designed room layout. The ground floor includes an open fitted kitchen which combines seamlessly with the elegant living/dining area with large window frontages promising the entry of ample natural light with views of the surrounding nature embellishing your new home. The directly adjoining exterior area with pool invites to relax and enjoy a refreshing dip on hotter summer days.

On the second floor are 4 generous bedrooms, 2 of which have their own en-suite bathroom - perfect for guests or family. A special highlight is the cellar area which could be used as a compact wellness zone with gym and sauna, so that relaxing hours in your personal oasis of peace after a long day at the beach can be enjoyed.