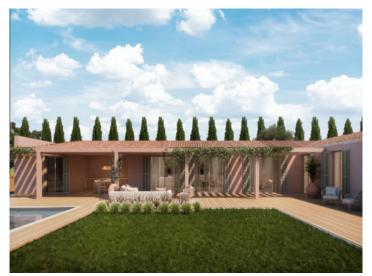

The heart of the finca is the spacious living/dining area with a modern, openly-designed kitchen. impressing with its well thought-out design which combines functionality and style. From here there is direct access to the 35 sqm spacious terrace and the pool area, offering the perfect place to relax and unwind.

A spacious, multifunctional adjoining room offers space for use, for example, as a utility room, technology room and storage room. A carport with 2 parking spaces is also planned, perfectly rounding off the planning concept of this exceptional property.