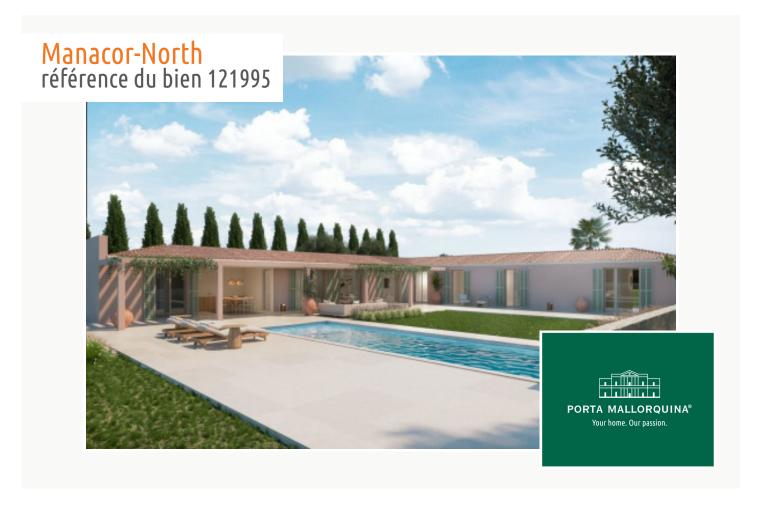

## Manacor-North référence du bien 121995

#### description:

This finca building-plot has a generous area of 54,142 sqm, and is located close to Manacor. The approved basic project foresees a barrier-free, single-level house with an L-shaped living area of 270 sqm. This consists of 4 spacious bedrooms, 2 of which each have en-suite bathroom with the other 2 sharing a bathroom, plus a quest WC, so that the property will be ideal for families or visitors.

The heart of the finca is the spacious living/dining area with a modern, openly-designed kitchen. impressing with its well thought-out design which combines functionality and style. From here there is direct access to the 35 sqm spacious terrace and the pool area, offering the perfect place to relax and unwind.

A spacious, multifunctional adjoining room offers space for use, for example, as a utility room, technology room and storage room. A carport with 2 parking spaces is also planned, perfectly rounding off the planning concept of this exceptional property.