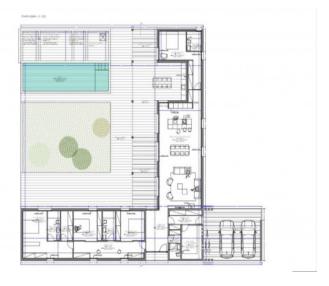

#### description:

This finca building-plot has a generous area of 54,142 sqm, and is located close to Manacor. The approved basic project foresees a barrier-free, single-level house with an L-shaped living area of 270 sqm. This consists of 4 spacious bedrooms, 2 of which each have en-suite bathroom with the other 2 sharing a bathroom, plus a quest WC, so that the property will be ideal for families or visitors.

The heart of the finca is the spacious living/dining area with a modern, openly-designed kitchen. impressing with its well thought-out design which combines functionality and style. From here there is direct access to the 35 sqm spacious terrace and the pool area, offering the perfect place to relax and unwind.

A spacious, multifunctional adjoining room offers space for use, for example, as a utility room, technology room and storage room. A carport with 2 parking spaces is also planned, perfectly rounding off the planning concept of this exceptional property.