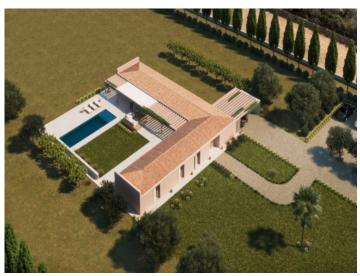

#### description:

This finca building-plot has a generous area of 54,142 sqm, and is located close to Manacor. The approved basic project foresees a barrier-free, single-level house with an L-shaped living area of 270 sqm. This consists of 4 spacious bedrooms, 2 of which each have en-suite bathroom with the other 2 sharing a bathroom, plus a quest WC, so that the property will be ideal for families or visitors.

The heart of the finca is the spacious living/dining area with a modern, openly-designed kitchen. impressing with its well thought-out design which combines functionality and style. From here there is direct access to the 35 sqm spacious terrace and the pool area, offering the perfect place to relax and unwind.

A spacious, multifunctional adjoining room offers space for use, for example, as a utility room, technology room and storage room. A carport with 2 parking spaces is also planned, perfectly rounding off the planning concept of this exceptional property.