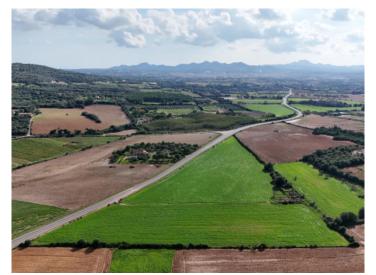

# Large building plot with approved basic project for for the construction of a single-story finca near Manacor

terrain: 50.608 m<sup>2</sup> eau: -

vue sur la mer:

cultivable: 54.142 m<sup>2</sup>

permis de -

#### description:

This finca building-plot has a generous area of 54,142 sqm, and is located close to Manacor. The approved basic project foresees a barrier-free, single-level house with an L-shaped living area of 270 sqm. This consists of 4 spacious bedrooms, 2 of which each have en-suite bathroom with the other 2 sharing a bathroom, plus a quest WC, so that the property will be ideal for families or visitors.