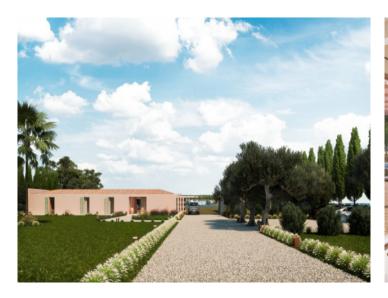

#### description:

This finca building-plot has a generous area of 54,142 sqm, and is located close to Manacor. The approved basic project foresees a barrier-free, single-level house with an L-shaped living area of 270 sqm. This consists of 4 spacious bedrooms, 2 of which each have en-suite bathroom with the other 2 sharing a bathroom, plus a quest WC, so that the property will be ideal for families or visitors.

The heart of the finca is the spacious living/dining area with a modern, openly-designed kitchen. impressing with its well thought-out design which combines functionality and style. From here there is direct access to the 35 sqm spacious terrace and the pool area, offering the perfect place to relax and unwind.