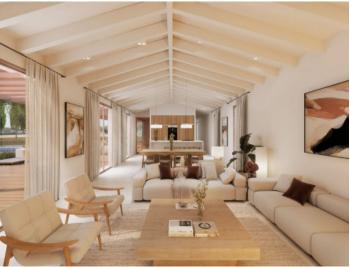

The heart of the finca is the spacious living/dining area with a modern, openly-designed kitchen. impressing with its well thought-out design which combines functionality and style. From here there is direct access to the 35 sqm spacious terrace and the pool area, offering the perfect place to relax and unwind.