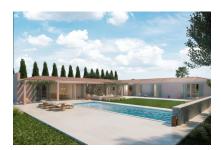

#### description:

This finca building-plot has a generous area of 54,142 sqm, and is located close to Manacor. The approved basic project foresees a barrier-free, single-level house with an L-shaped living area of 270 sqm. This consists of 4 spacious bedrooms, 2 of which each have en-suite bathroom with the other 2 sharing a bathroom, plus a quest WC, so that the property will be ideal for families or visitors.

The heart of the finca is the spacious living/dining area with a modern, openly-designed kitchen. impressing with its well thought-out design which combines functionality and style. From here there is direct access to the 35 sqm spacious terrace and the pool area, offering the perfect place to relax and unwind.

A spacious, multifunctional adjoining room offers space for use, for example, as a utility room, technology room and storage room. A carport with 2 parking spaces is also planned, perfectly rounding off the planning concept of this exceptional property.