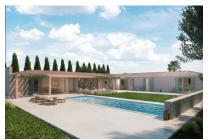

#### description:

This finca building-plot has a generous area of 54,142 sqm, and is located close to Manacor. The approved basic project foresees a barrier-free, single-level house with an L-shaped living area of 270 sqm. This consists of 4 spacious bedrooms, 2 of which each have en-suite bathroom with the other 2 sharing a bathroom, plus a quest WC, so that the property will be ideal for families or visitors.

The heart of the finca is the spacious living/dining area with a modern, openly-designed kitchen. impressing with its well thought-out design which combines functionality and style. From here there is direct access to the 35 sqm spacious terrace and the pool area, offering the perfect place to relax and unwind.

A spacious, multifunctional adjoining room offers space for use, for example, as a utility room, technology room and storage room. A carport with 2 parking spaces is also planned, perfectly rounding off the planning concept of this exceptional property.