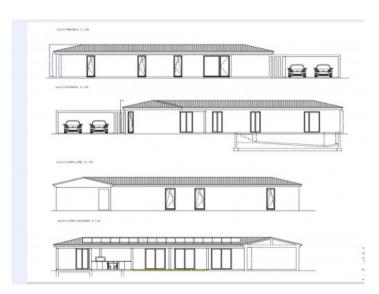

#### description:

This finca building-plot has a generous area of 54,142 sqm, and is located close to Manacor. The approved basic project foresees a barrier-free, single-level house with an L-shaped living area of 270 sqm. This consists of 4 spacious bedrooms, 2 of which each have en-suite bathroom with the other 2 sharing a bathroom, plus a quest WC, so that the property will be ideal for families or visitors.

The heart of the finca is the spacious living/dining area with a modern, openly-designed kitchen. impressing with its well thought-out design which combines functionality and style. From here there is direct access to the 35 sqm spacious terrace and the pool area, offering the perfect place to relax and unwind.

A spacious, multifunctional adjoining room offers space for use, for example, as a utility room, technology room and storage room. A carport with 2 parking spaces is also planned, perfectly rounding off the planning concept of this exceptional property.