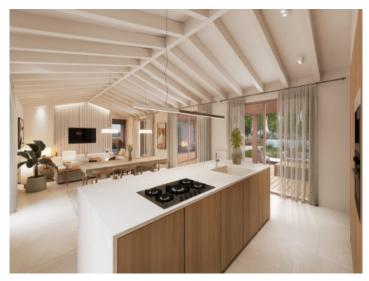

The heart of the finca is the spacious living/dining area with a modern, openly-designed kitchen. impressing with its well thought-out design which combines functionality and style. From here there is direct access to the 35 sqm spacious terrace and the pool area, offering the perfect place to relax and unwind.