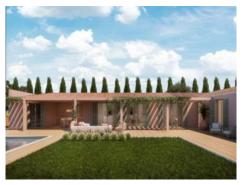

The heart of the finca is the spacious living/dining area with a modern, openly-designed kitchen. impressing with its well thought-out design which combines functionality and style. From here there is direct access to the 35 sqm spacious terrace and the pool area, offering the perfect place to relax and unwind.

A spacious, multifunctional adjoining room offers space for use, for example, as a utility room, technology room and storage room. A carport with 2 parking spaces is also planned, perfectly rounding off the planning concept of this exceptional property.