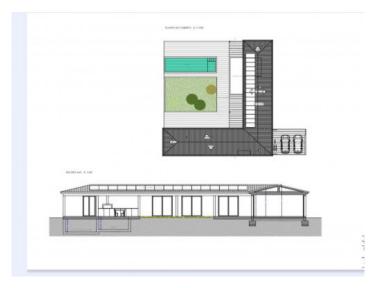

#### description:

This finca building-plot has a generous area of 54,142 sqm, and is located close to Manacor. The approved basic project foresees a barrier-free, single-level house with an L-shaped living area of 270 sqm. This consists of 4 spacious bedrooms, 2 of which each have en-suite bathroom with the other 2 sharing a bathroom, plus a quest WC, so that the property will be ideal for families or visitors.

The heart of the finca is the spacious living/dining area with a modern, openly-designed kitchen. impressing with its well thought-out design which combines functionality and style. From here there is direct access to the 35 sqm spacious terrace and the pool area, offering the perfect place to relax and unwind.

A spacious, multifunctional adjoining room offers space for use, for example, as a utility room, technology room and storage room. A carport with 2 parking spaces is also planned, perfectly rounding off the planning concept of this exceptional property.