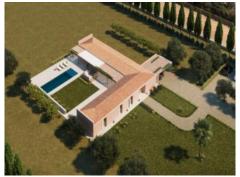

#### description:

This finca building-plot has a generous area of 54,142 sqm, and is located close to Manacor. The approved basic project foresees a barrier-free, single-level house with an L-shaped living area of 270 sqm. This consists of 4 spacious bedrooms, 2 of which each have en-suite bathroom with the other 2 sharing a bathroom, plus a quest WC, so that the property will be ideal for families or visitors.

A spacious, multifunctional adjoining room offers space for use, for example, as a utility room, technology room and storage room. A carport with 2 parking spaces is also planned, perfectly rounding off the planning concept of this exceptional property.