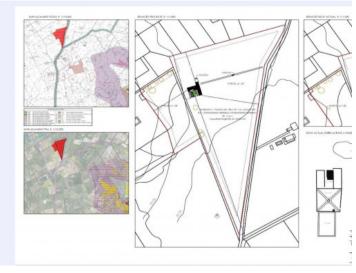

# Large building plot with approved basic project for for the construction of a single-story finca near Manacor

terrain: 50.608 m<sup>2</sup> eau: -

vue sur la mer:

cultivable: 54.142 m<sup>2</sup>

permis de -

## Manacor-North référence du bien 121995