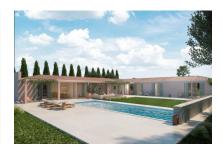

The heart of the finca is the spacious living/dining area with a modern, openly-designed kitchen. impressing with its well thought-out design which combines functionality and style. From here there is direct access to the 35 sqm spacious terrace and the pool area, offering the perfect place to relax and unwind.

A spacious, multifunctional adjoining room offers space for use, for example, as a utility room, technology room and storage room. A carport with 2 parking spaces is also planned, perfectly rounding off the planning concept of this exceptional property.