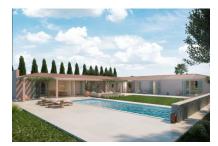

#### description:

This finca building-plot has a generous area of 54,142 sqm, and is located close to Manacor. The approved basic project foresees a barrier-free, single-level house with an L-shaped living area of 270 sqm. This consists of 4 spacious bedrooms, 2 of which each have en-suite bathroom with the other 2 sharing a bathroom, plus a quest WC, so that the property will be ideal for families or visitors.

The heart of the finca is the spacious living/dining area with a modern, openly-designed kitchen. impressing with its well thought-out design which combines functionality and style. From here there is direct access to the 35 sqm spacious terrace and the pool area, offering the perfect place to relax and unwind.

A spacious, multifunctional adjoining room offers space for use, for example, as a utility room, technology room and storage room. A carport with 2 parking spaces is also planned, perfectly rounding off the planning concept of this exceptional property.