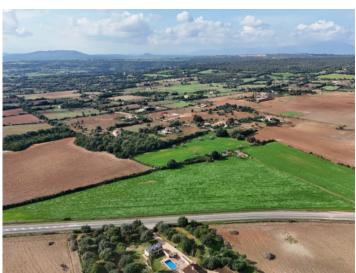

# Large building plot with approved basic project for for the construction of a single-story finca near Manacor

terrain: 50.608 m<sup>2</sup> eau: -

vue sur la mer:

cultivable: 54.142 m<sup>2</sup>

permis de -

#### localisation & environnement:

Manacor is the second largest town in Mallorca and in recent years has developed into a very popular island location with international flair. A decisive role in this development has been the involvement of one of the world's best tennis players, Rafael Nadal. The tennis academy he founded has been extensively expanded over the years to include a modern international school and pre-school, and one of the most modern fitness centres in Europe with an indoor swimming pool and wellness area.

Manacor offers an attractive town centre with many historic churches, and numerous cafés and restaurants. There are several large supermarkets, DIY shops, shops selling high-quality interior fittings and furniture, doctors, pharmacies and clothing shops, and a weekly market which takes place on Mondays. The friendliness and openness of the people in Manacor should also be mentioned.