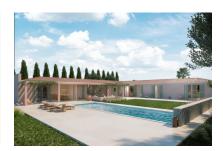

#### description:

This finca building-plot has a generous area of 54,142 sqm, and is located close to Manacor. The approved basic project foresees a barrier-free, single-level house with an L-shaped living area of 270 sqm. This consists of 4 spacious bedrooms, 2 of which each have en-suite bathroom with the other 2 sharing a bathroom, plus a quest WC, so that the property will be ideal for families or visitors.

The heart of the finca is the spacious living/dining area with a modern, openly-designed kitchen. impressing with its well thought-out design which combines functionality and style. From here there is direct access to the 35 sqm spacious terrace and the pool area, offering the perfect place to relax and unwind.

A spacious, multifunctional adjoining room offers space for use, for example, as a utility room, technology room and storage room. A carport with 2 parking spaces is also planned, perfectly rounding off the planning concept of this exceptional property.