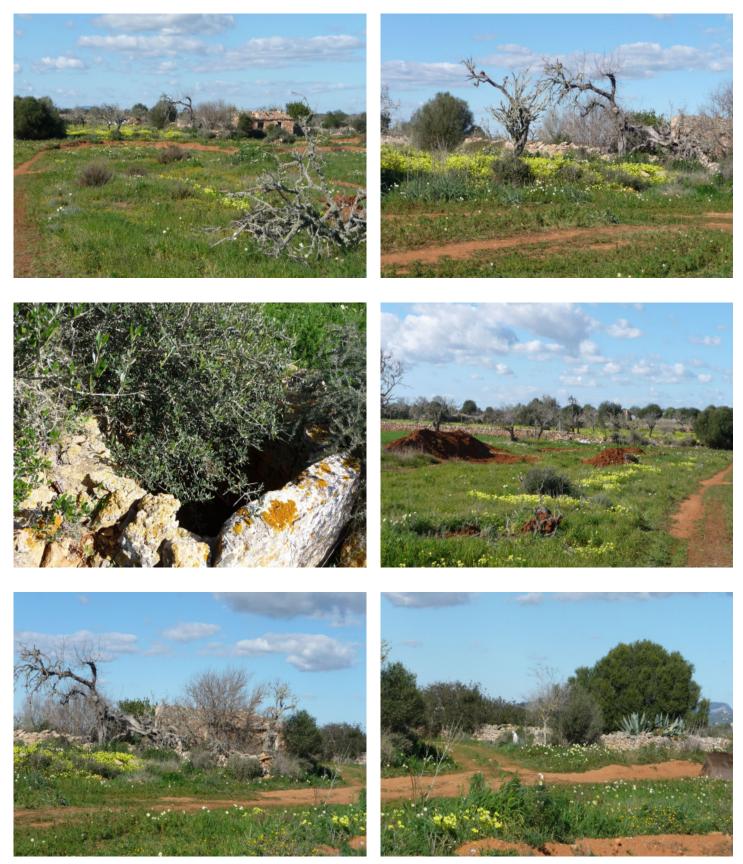

#### description:

This large plot is located between Santanyi and Cala Llombards and offers beautiful panoramic views over the countryside. There is a project for a generously proportioned finca that leaves nothing to be desired. A two-storey house with 5 bedrooms, underground car park, pool and pool house is planned. The size of the plot offers plenty of scope to create various plantings.

#### localisation & environnement:

Santanyí in the southeast of Mallorca is among the most popular villages of the island and has resisted over centuries Romans, Arabs and pirates. The beautiful small city with its golden façade of sandstone is elevated from the green surrounding and attracts tourists as well as residents on Wednesdays and Saturdays to the colourful weekly market. Around the Plaza Mayor, there are various cafés and restaurants offering a broad culinary selection. The surrounding narrow streets with beautiful shops invite you to stroll.