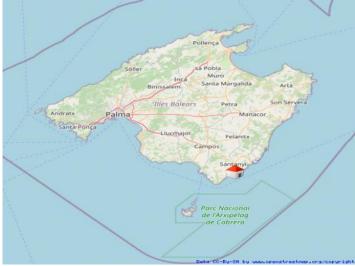

#### localisation & environnement:

Santanyí in the southeast of Mallorca is among the most popular villages of the island and has resisted over centuries Romans, Arabs and pirates. The beautiful small city with its golden façade of sandstone is elevated from the green surrounding and attracts tourists as well as residents on Wednesdays and Saturdays to the colourful weekly market. Around the Plaza Mayor, there are various cafés and restaurants offering a broad culinary selection. The surrounding narrow streets with beautiful shops invite you to stroll.

The natural preserve of Mondragó is nearby offering numerous routes for hikers, whereas the idyllic bays at the east coast, as Cala Santanyí or Cala Llombarts are perfect for bathing. The harbour of Portocolom and the golf course of Vall d'Or are at a short distance.