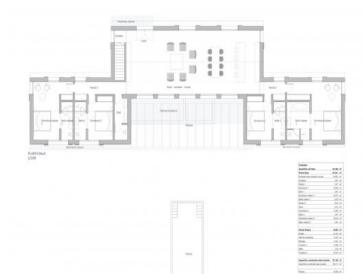

## description:

A plot of land for sale in the immediate vicinity of Santanyí. It has an area of 18,121 sqm and an approved building project for the construction of a finca on one level, the center of which is formed by a spacious and open living and dining area as well as the kitchen. In the two wings to the side and slightly in front there are a total of 4 bedrooms and 4 bathrooms (all en suite).

The constructed area on the first floor is 271.5 sqm. In addition, there is a terrace/pergola of almost 56 sqm and a pool (10m x 3.5m). Furthermore, the central part of the house has a basement, where approx. 96 sqm of usable space (126 sqm constructed area) will be available as a technical, storage and utility room or as a bodega or similar.