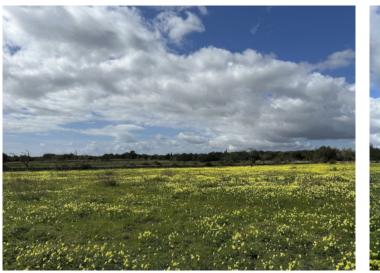

## description:

A plot of land for sale in the immediate vicinity of Santanyí. It has an area of 18,121 sqm and an approved building project for the construction of a finca on one level, the center of which is formed by a spacious and open living and dining area as well as the kitchen. In the two wings to the side and slightly in front there are a total of 4 bedrooms and 4 bathrooms (all en suite).