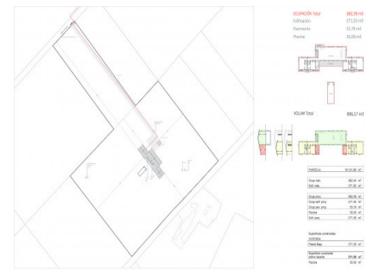

Beautiful plot with approved building project near Santanyí

| terrain :              | 18.121 m <sup>2</sup> | eau:   | -                 |
|------------------------|-----------------------|--------|-------------------|
| vue sur la mer:        | -                     |        |                   |
| cultivable:            | -                     |        |                   |
| permis de              | -                     |        |                   |
| construire:            | -                     | prix:  | € 585.000,-       |
| courant:               |                       |        |                   |
|                        |                       | a line |                   |
|                        |                       |        |                   |
| A second second second | Arris 199             |        | Martin Contractor |

The constructed area on the first floor is 271.5 sqm. In addition, there is a terrace/pergola of almost 56 sqm and a pool (10m x 3.5m). Furthermore, the central part of the house has a basement, where approx. 96 sqm of usable space (126 sqm constructed area) will be available as a technical, storage and utility room or as a bodega or similar.

As the building regulations have been modified or restrictions have been reduced since the approval of this building project, extensions are possible - e.g. an extension of the house itself, the construction of an outbuilding (garage, pool house, BBQ) and also additional terrace areas. These additions should be applied for and added separately after completion of the approved initial project.