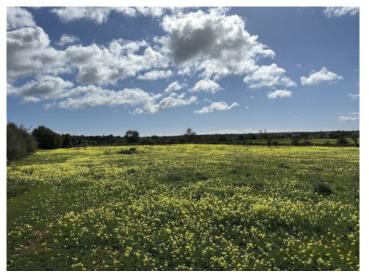

Beautiful plot with approved building project near Santanyí

| terrain :              | 18.121 m <sup>2</sup> | eau:   | -                 |
|------------------------|-----------------------|--------|-------------------|
| vue sur la mer:        | -                     |        |                   |
| cultivable:            | -                     |        |                   |
| permis de              | -                     |        |                   |
| construire:            | -                     | prix:  | € 585.000,-       |
| courant:               |                       |        |                   |
|                        |                       | a line |                   |
|                        |                       |        |                   |
| A second second second | Arris 199             |        | Martin Contractor |

## description:

A plot of land for sale in the immediate vicinity of Santanyí. It has an area of 18,121 sqm and an approved building project for the construction of a finca on one level, the center of which is formed by a spacious and open living and dining area as well as the kitchen. In the two wings to the side and slightly in front there are a total of 4 bedrooms and 4 bathrooms (all en suite).