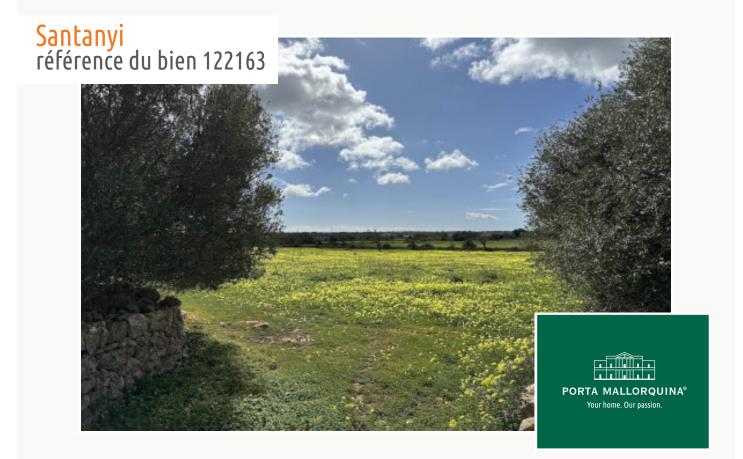

Beautiful plot with approved building project near Santanyí

| terrain :              | 18.121 m <sup>2</sup> | eau:   | -                 |
|------------------------|-----------------------|--------|-------------------|
| vue sur la mer:        | -                     |        |                   |
| cultivable:            | -                     |        |                   |
| permis de              | -                     |        |                   |
| construire:            | -                     | prix:  | € 585.000,-       |
| courant:               |                       |        |                   |
|                        |                       | a line |                   |
|                        |                       |        |                   |
| A second second second | Arris 199             |        | Martin Contractor |

## description:

A plot of land for sale in the immediate vicinity of Santanyí. It has an area of 18,121 sqm and an approved building project for the construction of a finca on one level, the center of which is formed by a spacious and open living and dining area as well as the kitchen. In the two wings to the side and slightly in front there are a total of 4 bedrooms and 4 bathrooms (all en suite).

The center of Santanyí can be reached in a few minutes by car or bicycle and the airport is only about 30 minutes away.

The purchase price includes the plot, the building permit and the project costs including the implementation planning, which will be submitted in June 2025, so that construction can easily start in autumn of 2025.