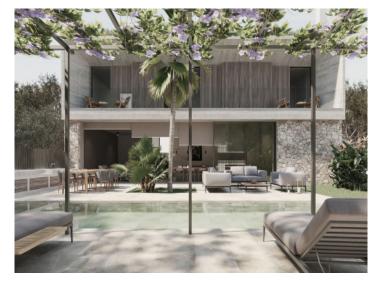

On the ground floor is a spacious open Cocinart kitchen and the living room with access to a magnificent terrace and the garden with pool. The kitchen will be fully equipped with high quality Siemens appliances. On this level are also a garage and a guest WC.

Housed on the upper floor are 3 spacious bedrooms, 2 with en-suite bathrooms, the master bedroom with dressing room, and access to an 81 sqm roof terrace with views over Son Espanyolet.

Further exclusive features include underfloor heating, pre-installation for sound and home automation systems, air conditioning, underfloor heating, pre-installation of water and electricity on the roof terrace, and a private pool and garden.