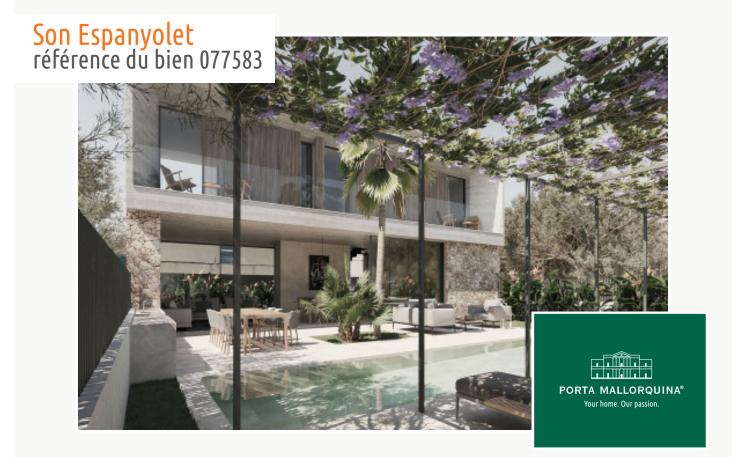

## description:

This beautiful property is currently under construction in a quiet street in the beautiful area of Son Espanyolet, within walking distance of the centre of Palma.

The architects of AVW, a prestigious office in Palma, have created a modern but simultaneously comfortable living space using only the highest-quality equipment and materials.

The south-facing villa has 262 sqm of living space spread over 3 levels, with a total of 324 sqm of terraced areas. There are 3 bedrooms, 3 bathrooms, 2 of which are en suite, and a guest WC, with a cellar providing 2 storage rooms, a laundry room, a fitness room and a bathroom.

On the ground floor is a spacious open Cocinart kitchen and the living room with access to a magnificent terrace and the garden with pool. The kitchen will be fully equipped with high quality Siemens appliances. On this level are also a garage and a guest WC.

Housed on the upper floor are 3 spacious bedrooms, 2 with en-suite bathrooms, the master bedroom with dressing room, and access to an 81 sqm roof terrace with views over Son Espanyolet.

Further exclusive features include underfloor heating, pre-installation for sound and home automation systems, air conditioning, underfloor heating, pre-installation of water and electricity on the roof terrace, and a private pool and garden.