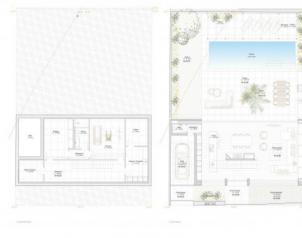

The south-facing villa has 262 sqm of living space spread over 3 levels, with a total of 324 sqm of terraced areas. There are 3 bedrooms, 3 bathrooms, 2 of which are en suite, and a guest WC, with a cellar providing 2 storage rooms, a laundry room, a fitness room and a bathroom.

On the ground floor is a spacious open Cocinart kitchen and the living room with access to a magnificent terrace and the garden with pool. The kitchen will be fully equipped with high quality Siemens appliances. On this level are also a garage and a guest WC.

Housed on the upper floor are 3 spacious bedrooms, 2 with en-suite bathrooms, the master bedroom with dressing room, and access to an 81 sqm roof terrace with views over Son Espanyolet.

Further exclusive features include underfloor heating, pre-installation for sound and home automation systems, air conditioning, underfloor heating, pre-installation of water and electricity on the roof terrace, and a private pool and garden.