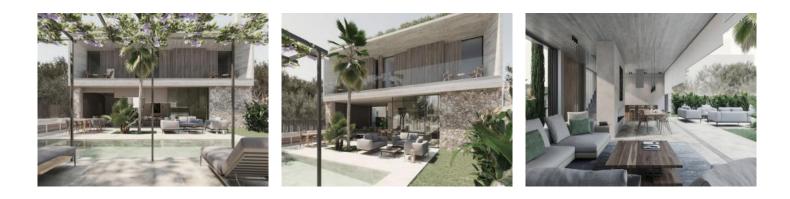

The south-facing villa has 262 sqm of living space spread over 3 levels, with a total of 324 sqm of terraced areas. There are 3 bedrooms, 3 bathrooms, 2 of which are en suite, and a guest WC, with a cellar providing 2 storage rooms, a laundry room, a fitness room and a bathroom.

On the ground floor is a spacious open Cocinart kitchen and the living room with access to a magnificent terrace and the garden with pool. The kitchen will be fully equipped with high quality Siemens appliances. On this level are also a garage and a guest WC.

Housed on the upper floor are 3 spacious bedrooms, 2 with en-suite bathrooms, the master bedroom with dressing room, and access to an 81 sqm roof terrace with views over Son Espanyolet.

Further exclusive features include underfloor heating, pre-installation for sound and home automation systems, air conditioning, underfloor heating, pre-installation of water and electricity on the roof terrace, and a private pool and garden.