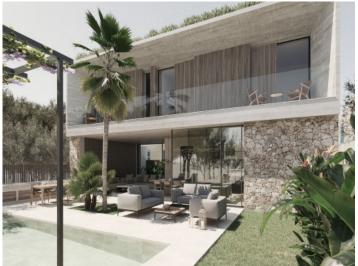

The south-facing villa has 262 sqm of living space spread over 3 levels, with a total of 324 sqm of terraced areas. There are 3 bedrooms, 3 bathrooms, 2 of which are en suite, and a guest WC, with a cellar providing 2 storage rooms, a laundry room, a fitness room and a bathroom.

Housed on the upper floor are 3 spacious bedrooms, 2 with en-suite bathrooms, the master bedroom with dressing room, and access to an 81 sqm roof terrace with views over Son Espanyolet.

Further exclusive features include underfloor heating, pre-installation for sound and home automation systems, air conditioning, underfloor heating, pre-installation of water and electricity on the roof terrace, and a private pool and garden.