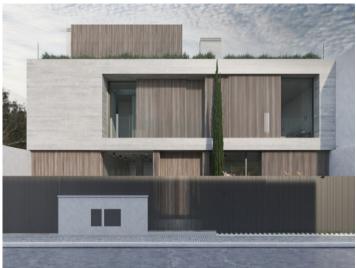

## description:

This beautiful property is currently under construction in a quiet street in the beautiful area of Son Espanyolet, within walking distance of the centre of Palma.

The architects of AVW, a prestigious office in Palma, have created a modern but simultaneously comfortable living space using only the highest-quality equipment and materials.

The south-facing villa has 262 sqm of living space spread over 3 levels, with a total of 324 sqm of terraced areas. There are 3 bedrooms, 3 bathrooms, 2 of which are en suite, and a guest WC, with a cellar providing 2 storage rooms, a laundry room, a fitness room and a bathroom.