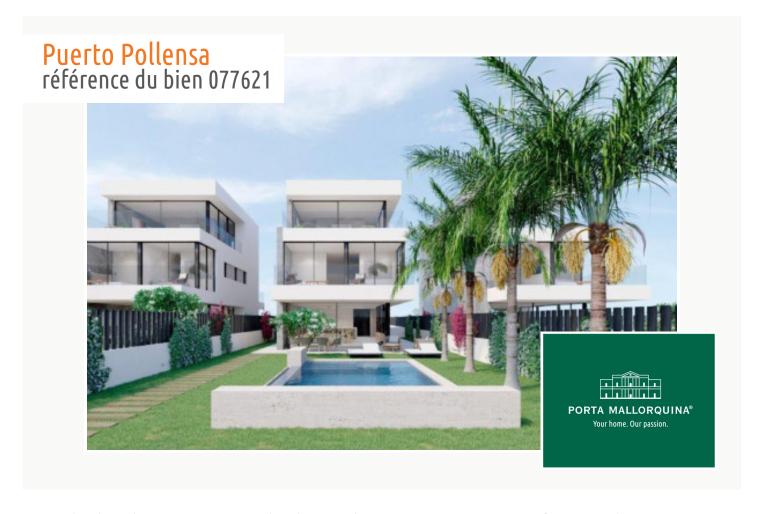

# Newly-built project including the construction of a modern, minimalistic villa on the 1st sea line of Llenaire

séjour: 379 m² piscine: ✓

terrain: 540 m<sup>2</sup> energy certificate: en proceso

chambres: 3 salles de bain: 4

#### description:

This project offers the last opportunity to become the owner of a newly-built villa on the 1st line of the sea in Alcudia.

Planned is a total of 4 new, minimalistic-style villas with direct views over the bay of Pollensa, which stretches from the Atalaia mountains in the east to the Formentor mountain range in the west.

All the properties will have a constructed area of approx. 381 sqm, consisting of 3 levels plus a roof terrace, all connected by a lift.

At present the new owners still have the opportunity to influence the planning of the project.