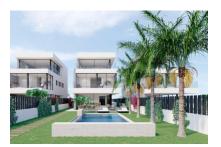

# Newly-built project including the construction of a modern, minimalistic villa on the 1st sea line of Llenaire

séjour: 379 m² piscine: ✓

terrain: 540 m<sup>2</sup> energy certificate: en proceso

chambres: 3 salles de bain: 4

#### description:

This project offers the last opportunity to become the owner of a newly-built villa on the 1st line of the sea in Alcudia.

Planned is a total of 4 new, minimalistic-style villas with direct views over the bay of Pollensa, which stretches from the Atalaia mountains in the east to the Formentor mountain range in the west.

All the properties will have a constructed area of approx. 381 sqm, consisting of 3 levels plus a roof terrace, all connected by a lift.

At present the new owners still have the opportunity to influence the planning of the project.