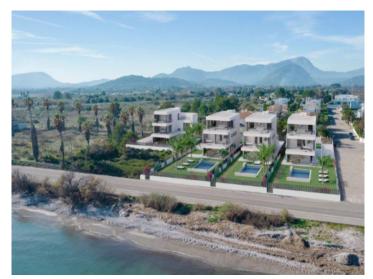

#### description:

This project offers the last opportunity to become the owner of a newly-built villa on the 1st line of the sea in Alcudia.

Planned is a total of 4 new, minimalistic-style villas with direct views over the bay of Pollensa, which stretches from the Atalaia mountains in the east to the Formentor mountain range in the west.

All the properties will have a constructed area of approx. 381 sqm, consisting of 3 levels plus a roof terrace, all connected by a lift.

At present the new owners still have the opportunity to influence the planning of the project.

Prices shown here include both the building project and the construction.

This offer presents the unique opportunity to secure a dream property on the first sea line in Alcudia.