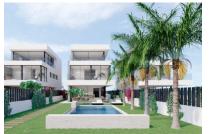

# Newly-built project including the construction of a modern, minimalistic villa on the 1st sea line of Llenaire

séjour: 379 m² piscine: ✓

terrain: 540 m<sup>2</sup> energy certificate: en proceso

chambres: 3 salles de bain: 4

#### description:

This project offers the last opportunity to become the owner of a newly-built villa on the 1st line of the sea in Alcudia.

Planned is a total of 4 new, minimalistic-style villas with direct views over the bay of Pollensa, which stretches from the Atalaia mountains in the east to the Formentor mountain range in the west.

All the properties will have a constructed area of approx. 381 sqm, consisting of 3 levels plus a roof terrace, all connected by a lift.

At present the new owners still have the opportunity to influence the planning of the project.