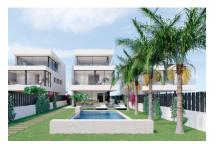

# Newly-built project including the construction of a modern, minimalistic villa on the 1st sea line of Llenaire

séjour: 379 m² piscine: ✓

terrain: 540 m<sup>2</sup> energy certificate: en proceso

chambres: 3 salles de bain: 4

#### description:

This project offers the last opportunity to become the owner of a newly-built villa on the 1st line of the sea in Alcudia.

Planned is a total of 4 new, minimalistic-style villas with direct views over the bay of Pollensa, which stretches from the Atalaia mountains in the east to the Formentor mountain range in the west.

All the properties will have a constructed area of approx. 381 sqm, consisting of 3 levels plus a roof terrace, all connected by a lift.

At present the new owners still have the opportunity to influence the planning of the project.