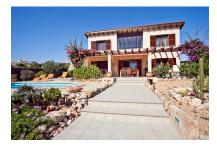

# Well-kept sea-view-villa with holiday license in Cala Pi

séjour: 188 m² piscine:

terrain: 867 m<sup>2</sup> energy certificate: d

chambres: 3 salles de bain: 2

vue sur la mer: ✓ prix: € 820.000,-

### description:

The attractive 2 levels villa is situated on a 867 sqm plot with pool and Mediterranean plants. The house has a constructed area of 188 sqm.

At the ground level there are a living-room, kitchen, a bedroom and a bathroom. Upstairs there are 2 bedrooms, a bathroom and a further bright and open room which would be ideal for an office. The pre-installation for an additional bathroom is done.

From both floors the villa offers excellent sea views and views to Cabrera island.

The door opening from downstairs is 90 cm, which makes an easy access for wheelchairs.