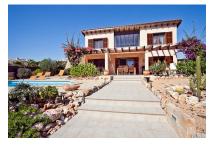

# Well-kept sea-view-villa with holiday license in Cala Pi

séjour: 188 m² piscine:

terrain: 867 m<sup>2</sup> energy certificate: d

chambres: 3 salles de bain: 2

vue sur la mer: ✓ prix: € 820.000,-

### description:

The attractive 2 levels villa is situated on a 867 sqm plot with pool and Mediterranean plants. The house has a constructed area of 188 sqm.

At the ground level there are a living-room, kitchen, a bedroom and a bathroom. Upstairs there are 2 bedrooms, a bathroom and a further bright and open room which would be ideal for an office. The pre-installation for an additional bathroom is done.

From both floors the villa offers excellent sea views and views to Cabrera island.

The door opening from downstairs is 90 cm, which makes an easy access for wheelchairs.