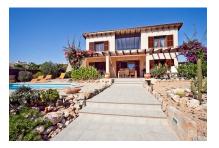

# Well-kept sea-view-villa with holiday license in Cala Pi

séjour: 188 m² piscine:

terrain: 867 m<sup>2</sup> energy certificate: d

chambres: 3 salles de bain: 2

vue sur la mer: ✓ prix: € 820.000,-

### description:

The attractive 2 levels villa is situated on a 867 sqm plot with pool and Mediterranean plants. The house has a constructed area of 188 sqm.

At the ground level there are a living-room, kitchen, a bedroom and a bathroom. Upstairs there are 2 bedrooms, a bathroom and a further bright and open room which would be ideal for an office. The pre-installation for an additional bathroom is done.

From both floors the villa offers excellent sea views and views to Cabrera island.

The door opening from downstairs is 90 cm, which makes an easy access for wheelchairs.