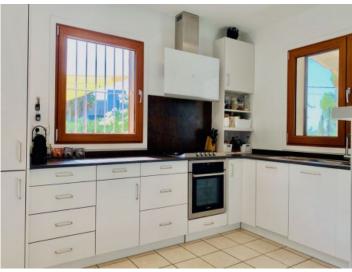

### description:

The attractive 2 levels villa is situated on a 867 sqm plot with pool and Mediterranean plants. The house has a constructed area of 188 sqm.

At the ground level there are a living-room, kitchen, a bedroom and a bathroom. Upstairs there are 2 bedrooms, a bathroom and a further bright and open room which would be ideal for an office. The pre-installation for an additional bathroom is done.