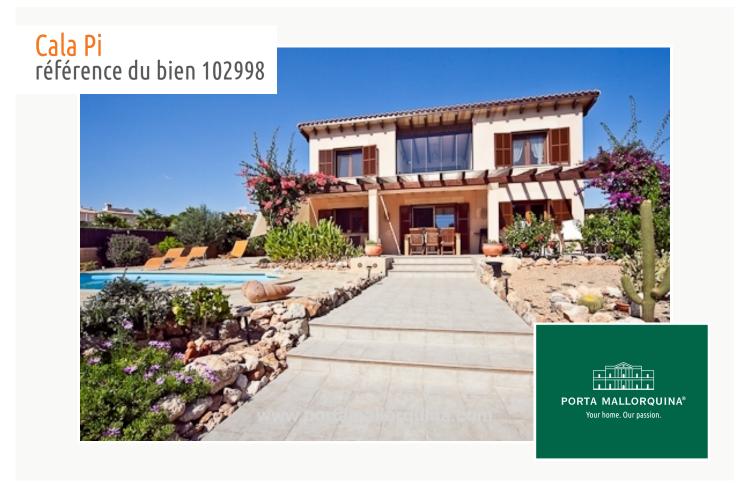

# Well-kept sea-view-villa with holiday license in Cala Pi

séjour: 188 m² piscine:

terrain: 867 m<sup>2</sup> energy certificate: d

chambres: 3 salles de bain: 2

vue sur la mer: ✓ prix: € 820.000,-

### description:

The attractive 2 levels villa is situated on a 867 sqm plot with pool and Mediterranean plants. The house has a constructed area of 188 sqm.

At the ground level there are a living-room, kitchen, a bedroom and a bathroom. Upstairs there are 2 bedrooms, a bathroom and a further bright and open room which would be ideal for an office. The pre-installation for an additional bathroom is done.

From both floors the villa offers excellent sea views and views to Cabrera island.

The door opening from downstairs is 90 cm, which makes an easy access for wheelchairs.