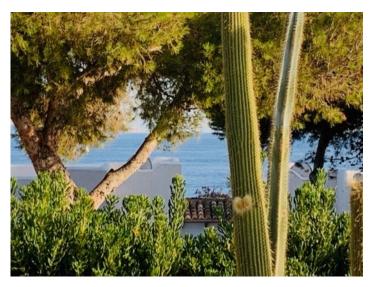

From both floors the villa offers excellent sea views and views to Cabrera island.

The door opening from downstairs is 90 cm, which makes an easy access for wheelchairs.