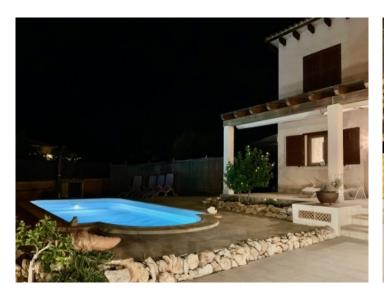

### description:

The attractive 2 levels villa is situated on a 867 sqm plot with pool and Mediterranean plants. The house has a constructed area of 188 sqm.

At the ground level there are a living-room, kitchen, a bedroom and a bathroom. Upstairs there are 2 bedrooms, a bathroom and a further bright and open room which would be ideal for an office. The pre-installation for an additional bathroom is done.