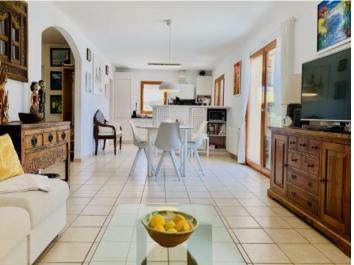

### description:

The attractive 2 levels villa is situated on a 867 sqm plot with pool and Mediterranean plants. The house has a constructed area of 188 sqm.

At the ground level there are a living-room, kitchen, a bedroom and a bathroom. Upstairs there are 2 bedrooms, a bathroom and a further bright and open room which would be ideal for an office. The pre-installation for an additional bathroom is done.