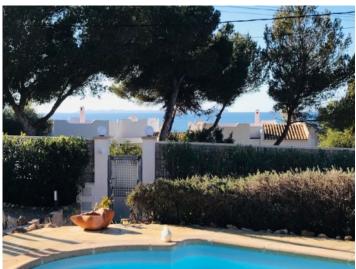

### description:

The attractive 2 levels villa is situated on a 867 sqm plot with pool and Mediterranean plants. The house has a constructed area of 188 sqm.

At the ground level there are a living-room, kitchen, a bedroom and a bathroom. Upstairs there are 2 bedrooms, a bathroom and a further bright and open room which would be ideal for an office. The pre-installation for an additional bathroom is done.

From both floors the villa offers excellent sea views and views to Cabrera island.

The door opening from downstairs is 90 cm, which makes an easy access for wheelchairs.