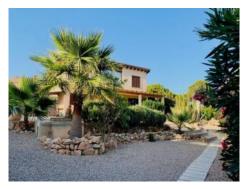

### description:

The attractive 2 levels villa is situated on a 867 sqm plot with pool and Mediterranean plants. The house has a constructed area of 188 sqm.

At the ground level there are a living-room, kitchen, a bedroom and a bathroom. Upstairs there are 2 bedrooms, a bathroom and a further bright and open room which would be ideal for an office. The pre-installation for an additional bathroom is done.

#### localisation & environnement:

Cala Pi in the municipality of Llucmajor is mainly the name of the pretty bay and the torrent from which surged the bay. Among divers it is popular for its crystal clear water, among families for its white and fine sand. The little village Cala Pi offers some restaurants and small shops but has remained quiet.