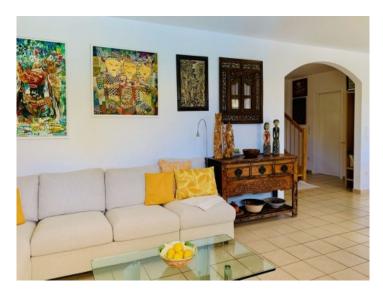

### description:

The attractive 2 levels villa is situated on a 867 sqm plot with pool and Mediterranean plants. The house has a constructed area of 188 sqm.

At the ground level there are a living-room, kitchen, a bedroom and a bathroom. Upstairs there are 2 bedrooms, a bathroom and a further bright and open room which would be ideal for an office. The pre-installation for an additional bathroom is done.