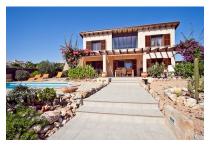

# Well-kept sea-view-villa with holiday license in Cala Pi

séjour: 188 m² piscine:

terrain: 867 m<sup>2</sup> energy certificate: d

chambres: 3 salles de bain: 2

vue sur la mer: ✓ prix: € 820.000,-

### description:

The attractive 2 levels villa is situated on a 867 sqm plot with pool and Mediterranean plants. The house has a constructed area of 188 sqm.

At the ground level there are a living-room, kitchen, a bedroom and a bathroom. Upstairs there are 2 bedrooms, a bathroom and a further bright and open room which would be ideal for an office. The pre-installation for an additional bathroom is done.