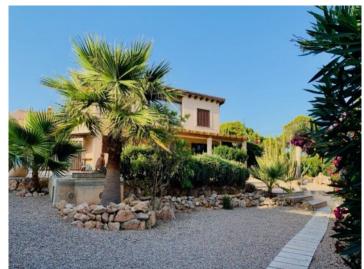

### description:

The attractive 2 levels villa is situated on a 867 sqm plot with pool and Mediterranean plants. The house has a constructed area of 188 sqm.

At the ground level there are a living-room, kitchen, a bedroom and a bathroom. Upstairs there are 2 bedrooms, a bathroom and a further bright and open room which would be ideal for an office. The pre-installation for an additional bathroom is done.

#### localisation & environnement:

Cala Pi in the municipality of Llucmajor is mainly the name of the pretty bay and the torrent from which surged the bay. Among divers it is popular for its crystal clear water, among families for its white and fine sand. The little village Cala Pi offers some restaurants and small shops but has remained quiet.