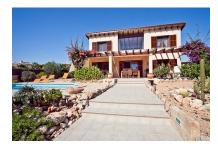

# Well-kept sea-view-villa with holiday license in Cala Pi

séjour: 188 m² piscine:

terrain: 867 m<sup>2</sup> energy certificate: d

chambres: 3 salles de bain: 2

vue sur la mer: ✓ prix: € 820.000,-

### description:

The attractive 2 levels villa is situated on a 867 sqm plot with pool and Mediterranean plants. The house has a constructed area of 188 sqm.

At the ground level there are a living-room, kitchen, a bedroom and a bathroom. Upstairs there are 2 bedrooms, a bathroom and a further bright and open room which would be ideal for an office. The pre-installation for an additional bathroom is done.

From both floors the villa offers excellent sea views and views to Cabrera island.

The door opening from downstairs is 90 cm, which makes an easy access for wheelchairs.