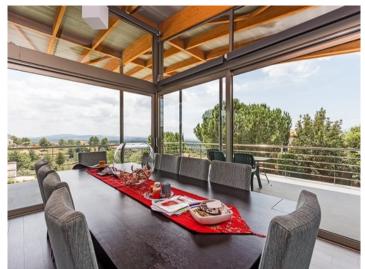

### description:

A modern villa with contemporary architecture and large spaces.

The structure of the house with large arched beams give this property a unique and extraordinary character creating fantastic high ceilings throughout the living area and front rooms.

This property is located at the top of a hill and enjoys panoramic views of Palma Bay. It is very spacious and its living space is distributed over 2 floors with 5 bedrooms, 5 bathrooms, a library, a conservatory, a courtyard, a garage, a large garden and 2 pools (indoor heated and outdoor).