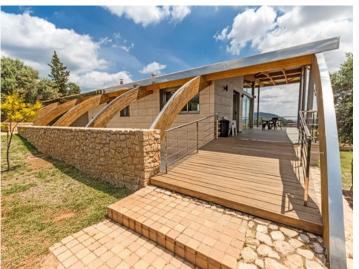

### description:

A modern villa with contemporary architecture and large spaces.

The structure of the house with large arched beams give this property a unique and extraordinary character creating fantastic high ceilings throughout the living area and front rooms.

This property is located at the top of a hill and enjoys panoramic views of Palma Bay. It is very spacious and its living space is distributed over 2 floors with 5 bedrooms, 5 bathrooms, a library, a conservatory, a courtyard, a garage, a large garden and 2 pools (indoor heated and outdoor).