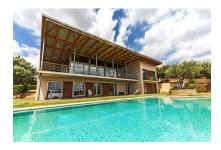

## Spacious modern villa near to Palma

séjour: 777 m² piscine: ✓

terrain: 2.137 m<sup>2</sup> energy certificate: d

chambres: 6 salles de bain: 3

vue sur la mer: ✓ **prix:** € 1.990.000,-

This property is located at the top of a hill and enjoys panoramic views of Palma Bay. It is very spacious and its living space is distributed over 2 floors with 5 bedrooms, 5 bathrooms, a library, a conservatory, a courtyard, a garage, a large garden and 2 pools (indoor heated and outdoor).