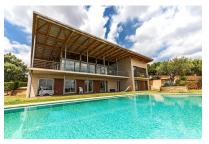

### description:

A modern villa with contemporary architecture and large spaces.

The structure of the house with large arched beams give this property a unique and extraordinary character creating fantastic high ceilings throughout the living area and front rooms.

This property is located at the top of a hill and enjoys panoramic views of Palma Bay. It is very spacious and its living space is distributed over 2 floors with 5 bedrooms, 5 bathrooms, a library, a conservatory, a courtyard, a garage, a large garden and 2 pools (indoor heated and outdoor).