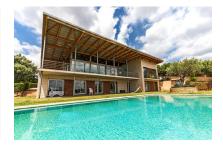

### description:

A modern villa with contemporary architecture and large spaces.

The structure of the house with large arched beams give this property a unique and extraordinary character creating fantastic high ceilings throughout the living area and front rooms.

This property is located at the top of a hill and enjoys panoramic views of Palma Bay. It is very spacious and its living space is distributed over 2 floors with 5 bedrooms, 5 bathrooms, a library, a conservatory, a courtyard, a garage, a large garden and 2 pools (indoor heated and outdoor).