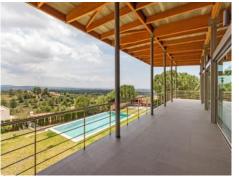

### description:

A modern villa with contemporary architecture and large spaces.

The structure of the house with large arched beams give this property a unique and extraordinary character creating fantastic high ceilings throughout the living area and front rooms.

This property is located at the top of a hill and enjoys panoramic views of Palma Bay. It is very spacious and its living space is distributed over 2 floors with 5 bedrooms, 5 bathrooms, a library, a conservatory, a courtyard, a garage, a large garden and 2 pools (indoor heated and outdoor).