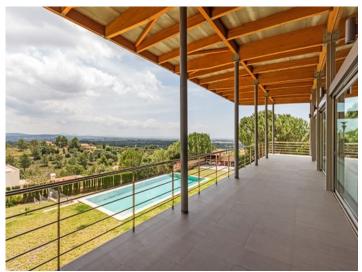

### description:

A modern villa with contemporary architecture and large spaces.

The structure of the house with large arched beams give this property a unique and extraordinary character creating fantastic high ceilings throughout the living area and front rooms.

This property is located at the top of a hill and enjoys panoramic views of Palma Bay. It is very spacious and its living space is distributed over 2 floors with 5 bedrooms, 5 bathrooms, a library, a conservatory, a courtyard, a garage, a large garden and 2 pools (indoor heated and outdoor).