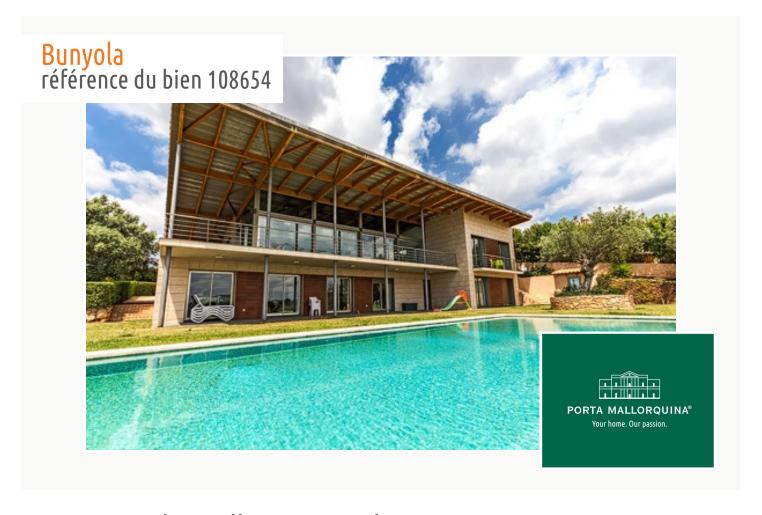

### description:

A modern villa with contemporary architecture and large spaces.

The structure of the house with large arched beams give this property a unique and extraordinary character creating fantastic high ceilings throughout the living area and front rooms.

This property is located at the top of a hill and enjoys panoramic views of Palma Bay. It is very spacious and its living space is distributed over 2 floors with 5 bedrooms, 5 bathrooms, a library, a conservatory, a courtyard, a garage, a large garden and 2 pools (indoor heated and outdoor).