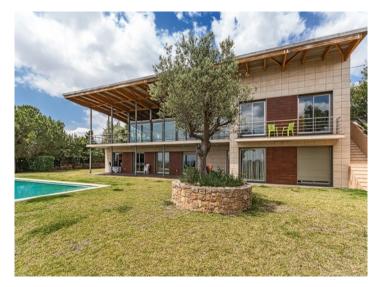

## Spacious modern villa near to Palma

séjour: 777 m² piscine: ✓

terrain: 2.137 m<sup>2</sup> energy certificate: d

chambres: 6 salles de bain: 3

vue sur la mer: ✓ **prix:** € 1.990.000,-

This property is located at the top of a hill and enjoys panoramic views of Palma Bay. It is very spacious and its living space is distributed over 2 floors with 5 bedrooms, 5 bathrooms, a library, a conservatory, a courtyard, a garage, a large garden and 2 pools (indoor heated and outdoor).