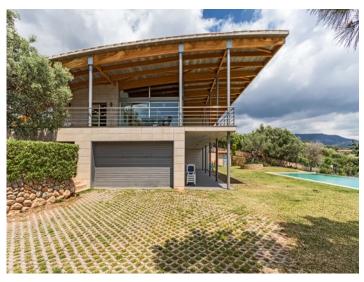

### description:

A modern villa with contemporary architecture and large spaces.

The structure of the house with large arched beams give this property a unique and extraordinary character creating fantastic high ceilings throughout the living area and front rooms.

This property is located at the top of a hill and enjoys panoramic views of Palma Bay. It is very spacious and its living space is distributed over 2 floors with 5 bedrooms, 5 bathrooms, a library, a conservatory, a courtyard, a garage, a large garden and 2 pools (indoor heated and outdoor).