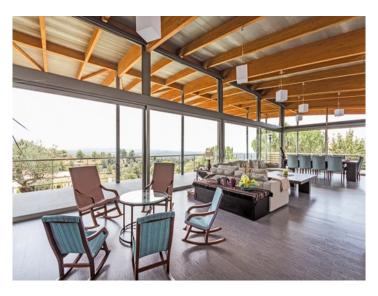

This property is located at the top of a hill and enjoys panoramic views of Palma Bay. It is very spacious and its living space is distributed over 2 floors with 5 bedrooms, 5 bathrooms, a library, a conservatory, a courtyard, a garage, a large garden and 2 pools (indoor heated and outdoor).