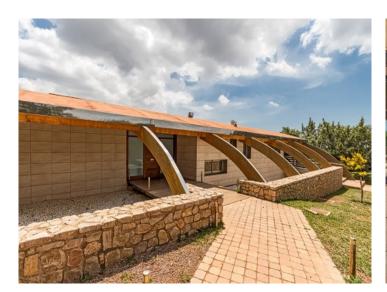

### description:

A modern villa with contemporary architecture and large spaces.

The structure of the house with large arched beams give this property a unique and extraordinary character creating fantastic high ceilings throughout the living area and front rooms.

This property is located at the top of a hill and enjoys panoramic views of Palma Bay. It is very spacious and its living space is distributed over 2 floors with 5 bedrooms, 5 bathrooms, a library, a conservatory, a courtyard, a garage, a large garden and 2 pools (indoor heated and outdoor).