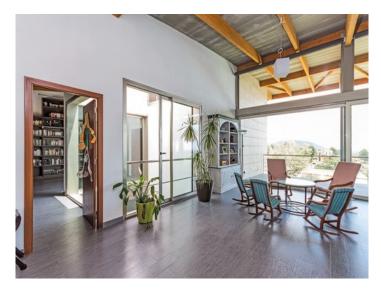

### description:

A modern villa with contemporary architecture and large spaces.

The structure of the house with large arched beams give this property a unique and extraordinary character creating fantastic high ceilings throughout the living area and front rooms.

This property is located at the top of a hill and enjoys panoramic views of Palma Bay. It is very spacious and its living space is distributed over 2 floors with 5 bedrooms, 5 bathrooms, a library, a conservatory, a courtyard, a garage, a large garden and 2 pools (indoor heated and outdoor).