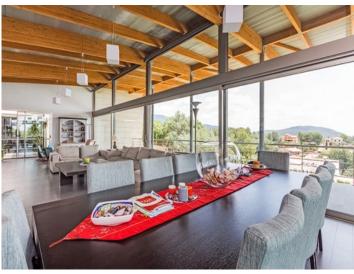

### description:

A modern villa with contemporary architecture and large spaces.

The structure of the house with large arched beams give this property a unique and extraordinary character creating fantastic high ceilings throughout the living area and front rooms.

This property is located at the top of a hill and enjoys panoramic views of Palma Bay. It is very spacious and its living space is distributed over 2 floors with 5 bedrooms, 5 bathrooms, a library, a conservatory, a courtyard, a garage, a large garden and 2 pools (indoor heated and outdoor).