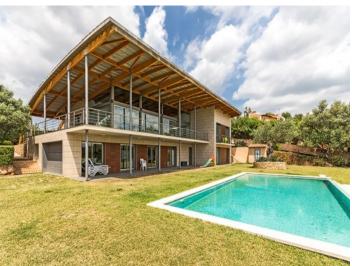

## Spacious modern villa near to Palma

séjour: 777 m² piscine: ✓

terrain: 2.137 m<sup>2</sup> energy certificate: d

chambres: 6 salles de bain: 3

vue sur la mer: ✓ **prix:** € 1.990.000,-

This property is located at the top of a hill and enjoys panoramic views of Palma Bay. It is very spacious and its living space is distributed over 2 floors with 5 bedrooms, 5 bathrooms, a library, a conservatory, a courtyard, a garage, a large garden and 2 pools (indoor heated and outdoor).