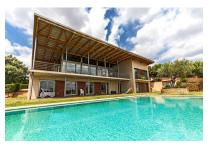

### description:

A modern villa with contemporary architecture and large spaces.

The structure of the house with large arched beams give this property a unique and extraordinary character creating fantastic high ceilings throughout the living area and front rooms.

This property is located at the top of a hill and enjoys panoramic views of Palma Bay. It is very spacious and its living space is distributed over 2 floors with 5 bedrooms, 5 bathrooms, a library, a conservatory, a courtyard, a garage, a large garden and 2 pools (indoor heated and outdoor).