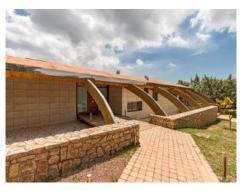

### description:

A modern villa with contemporary architecture and large spaces.

The structure of the house with large arched beams give this property a unique and extraordinary character creating fantastic high ceilings throughout the living area and front rooms.