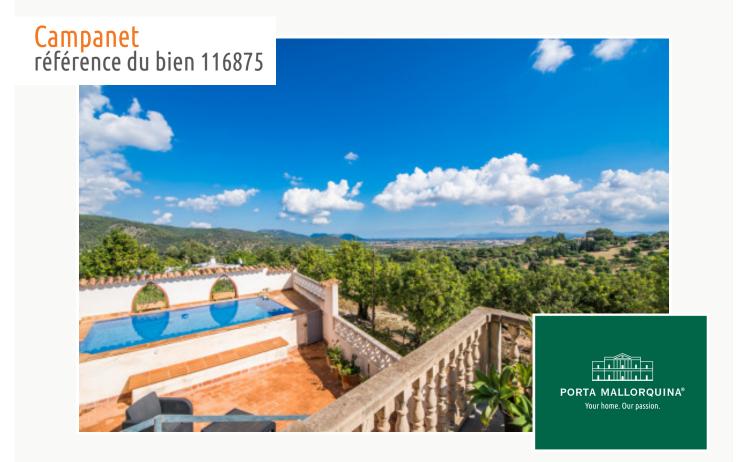

Comfortable rustic chalet with a further separate plot of land and unique panoramic views over the bay of Alcudia

| séjour:         | 116 m <sup>2</sup>   | piscine:            | $\checkmark$ |
|-----------------|----------------------|---------------------|--------------|
| terrain :       | 1.006 m <sup>2</sup> | energy certificate: | е            |
| chambres:       | 2                    |                     |              |
| salles de bain: | 1                    |                     |              |
| vue sur la mer: | $\checkmark$         | prix:               | € 690.000,-  |

### description:

This chalet was constructed in 1986 in a quiet location on a 480 sqm sloping plot.

Its approx. 120 sqm of constructed area is distributed over an entrance area, 2 double bedrooms, a bathroom, an en-suite WC, and a combined living/dining/kitchen area with access to a covered terrace and the pool.

Also included in the sales offer is an adjoining plot of land, guarantying great privacy and providing unobstructable views.

The house is located in the urbanisation of Son Borras in the municipality of Campanet. This area is not yet connected to the public sewerage system and so the property has a septic tank. Due to the property is not yet connected to the sewerage system, at present the current municipal regulations do not allow the house to be be expanded, and the neighbouring plot may not currently be constructed. Renovation is, however, possible.