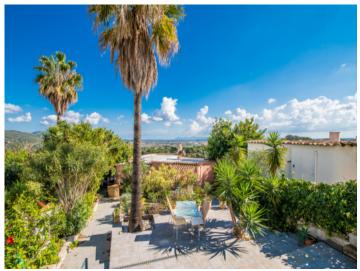

Comfortable rustic chalet with a further separate plot of land and unique panoramic views over the bay of Alcudia

| séjour:         | 116 m <sup>2</sup>   | piscine:            | $\checkmark$ |
|-----------------|----------------------|---------------------|--------------|
| terrain :       | 1.006 m <sup>2</sup> | energy certificate: | е            |
| chambres:       | 2                    |                     |              |
| salles de bain: | 1                    |                     |              |
| vue sur la mer: | $\checkmark$         | prix:               | € 690.000,-  |

### description:

This chalet was constructed in 1986 in a quiet location on a 480 sqm sloping plot.

Its approx. 120 sqm of constructed area is distributed over an entrance area, 2 double bedrooms, a bathroom, an en-suite WC, and a combined living/dining/kitchen area with access to a covered terrace and the pool.

Features include tiled floors, a fitted kitchen, hot/cold air conditioning, and a fireplace in the living room. The property is situated only a few minutes drive or a short walk from the village centre

Also included in the sales offer is an adjoining plot of land, guarantying great privacy and providing unobstructable views.

The house is located in the urbanisation of Son Borras in the municipality of Campanet. This area is not yet connected to the public sewerage system and so the property has a septic tank. Due to the property is not yet connected to the sewerage system, at present the current municipal regulations do not allow the house to be be expanded, and the neighbouring plot may not currently be constructed. Renovation is, however, possible.