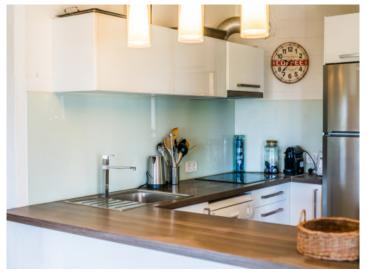

### description:

This chalet was constructed in 1986 in a quiet location on a 480 sqm sloping plot.

Its approx. 120 sqm of constructed area is distributed over an entrance area, 2 double bedrooms, a bathroom, an en-suite WC, and a combined living/dining/kitchen area with access to a covered terrace and the pool.

Features include tiled floors, a fitted kitchen, hot/cold air conditioning, and a fireplace in the living room. The property is situated only a few minutes drive or a short walk from the village centre