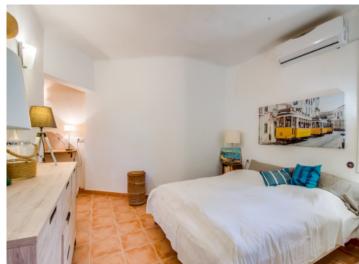

### description:

This chalet was constructed in 1986 in a quiet location on a 480 sqm sloping plot.

Its approx. 120 sqm of constructed area is distributed over an entrance area, 2 double bedrooms, a bathroom, an en-suite WC, and a combined living/dining/kitchen area with access to a covered terrace and the pool.

Features include tiled floors, a fitted kitchen, hot/cold air conditioning, and a fireplace in the living room. The property is situated only a few minutes drive or a short walk from the village centre