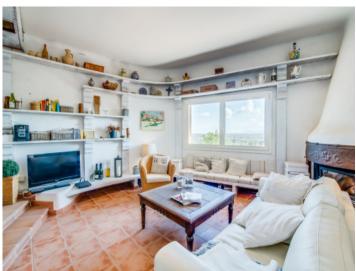

### description:

This chalet was constructed in 1986 in a quiet location on a 480 sqm sloping plot.

Its approx. 120 sqm of constructed area is distributed over an entrance area, 2 double bedrooms, a bathroom, an en-suite WC, and a combined living/dining/kitchen area with access to a covered terrace and the pool.

Features include tiled floors, a fitted kitchen, hot/cold air conditioning, and a fireplace in the living room. The property is situated only a few minutes drive or a short walk from the village centre