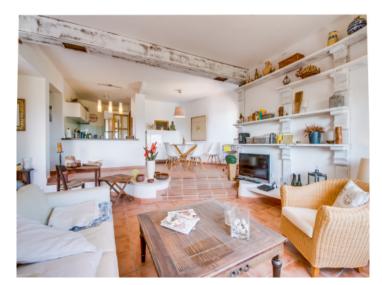

### description:

This chalet was constructed in 1986 in a quiet location on a 480 sqm sloping plot.

Its approx. 120 sqm of constructed area is distributed over an entrance area, 2 double bedrooms, a bathroom, an en-suite WC, and a combined living/dining/kitchen area with access to a covered terrace and the pool.

Features include tiled floors, a fitted kitchen, hot/cold air conditioning, and a fireplace in the living room. The property is situated only a few minutes drive or a short walk from the village centre