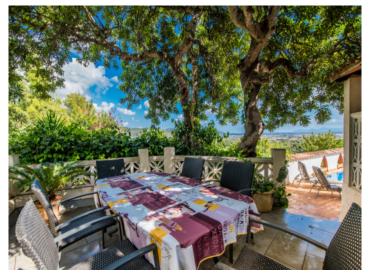

### description:

This chalet was constructed in 1986 in a quiet location on a 480 sqm sloping plot.

Its approx. 120 sqm of constructed area is distributed over an entrance area, 2 double bedrooms, a bathroom, an en-suite WC, and a combined living/dining/kitchen area with access to a covered terrace and the pool.

Features include tiled floors, a fitted kitchen, hot/cold air conditioning, and a fireplace in the living room. The property is situated only a few minutes drive or a short walk from the village centre