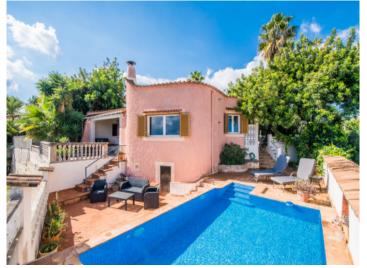

### description:

This chalet was constructed in 1986 in a quiet location on a 480 sqm sloping plot.

Its approx. 120 sqm of constructed area is distributed over an entrance area, 2 double bedrooms, a bathroom, an en-suite WC, and a combined living/dining/kitchen area with access to a covered terrace and the pool.

Features include tiled floors, a fitted kitchen, hot/cold air conditioning, and a fireplace in the living room. The property is situated only a few minutes drive or a short walk from the village centre