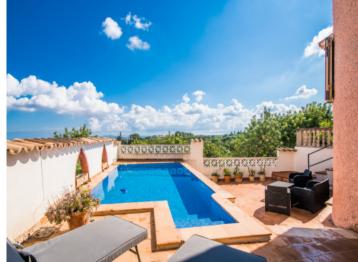

Comfortable rustic chalet with a further separate plot of land and unique panoramic views over the bay of Alcudia

| séjour:         | 116 m <sup>2</sup>   | piscine:            | $\checkmark$ |
|-----------------|----------------------|---------------------|--------------|
| terrain :       | 1.006 m <sup>2</sup> | energy certificate: | е            |
| chambres:       | 2                    |                     |              |
| salles de bain: | 1                    |                     |              |
| vue sur la mer: | $\checkmark$         | prix:               | € 690.000,-  |

### description:

This chalet was constructed in 1986 in a quiet location on a 480 sqm sloping plot.

Its approx. 120 sqm of constructed area is distributed over an entrance area, 2 double bedrooms, a bathroom, an en-suite WC, and a combined living/dining/kitchen area with access to a covered terrace and the pool.