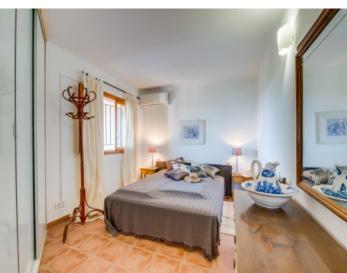

### description:

This chalet was constructed in 1986 in a quiet location on a 480 sqm sloping plot.

Its approx. 120 sqm of constructed area is distributed over an entrance area, 2 double bedrooms, a bathroom, an en-suite WC, and a combined living/dining/kitchen area with access to a covered terrace and the pool.

Features include tiled floors, a fitted kitchen, hot/cold air conditioning, and a fireplace in the living room. The property is situated only a few minutes drive or a short walk from the village centre