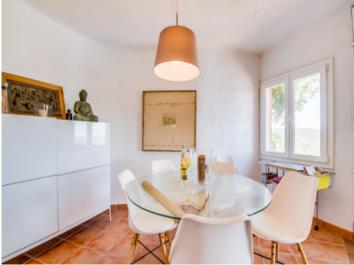

### description:

This chalet was constructed in 1986 in a quiet location on a 480 sqm sloping plot.

Its approx. 120 sqm of constructed area is distributed over an entrance area, 2 double bedrooms, a bathroom, an en-suite WC, and a combined living/dining/kitchen area with access to a covered terrace and the pool.