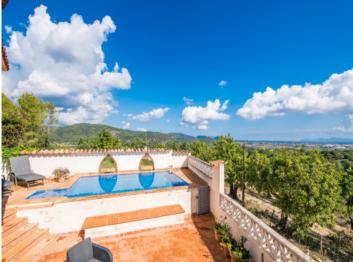

Comfortable rustic chalet with a further separate plot of land and unique panoramic views over the bay of Alcudia

| séjour:         | 116 m <sup>2</sup>   | piscine:            | $\checkmark$ |
|-----------------|----------------------|---------------------|--------------|
| terrain :       | 1.006 m <sup>2</sup> | energy certificate: | е            |
| chambres:       | 2                    |                     |              |
| salles de bain: | 1                    |                     |              |
| vue sur la mer: | $\checkmark$         | prix:               | € 690.000,-  |

### description:

This chalet was constructed in 1986 in a quiet location on a 480 sqm sloping plot.

Its approx. 120 sqm of constructed area is distributed over an entrance area, 2 double bedrooms, a bathroom, an en-suite WC, and a combined living/dining/kitchen area with access to a covered terrace and the pool.

Also included in the sales offer is an adjoining plot of land, guarantying great privacy and providing unobstructable views.

The house is located in the urbanisation of Son Borras in the municipality of Campanet. This area is not yet connected to the public sewerage system and so the property has a septic tank. Due to the property is not yet connected to the sewerage system, at present the current municipal regulations do not allow the house to be be expanded, and the neighbouring plot may not currently be constructed. Renovation is, however, possible.