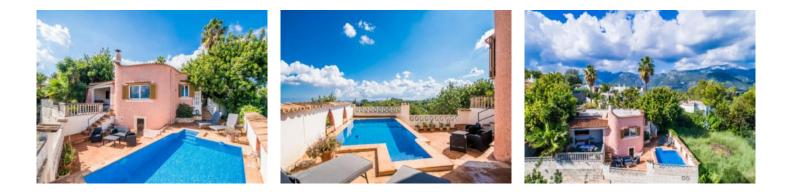

Comfortable rustic chalet with a further separate plot of land and unique panoramic views over the bay of Alcudia

| séjour:         | 116 m <sup>2</sup>   | piscine:            | $\checkmark$ |
|-----------------|----------------------|---------------------|--------------|
| terrain :       | 1.006 m <sup>2</sup> | energy certificate: | е            |
| chambres:       | 2                    |                     |              |
| salles de bain: | 1                    |                     |              |
| vue sur la mer: | $\checkmark$         | prix:               | € 690.000,-  |

### description:

This chalet was constructed in 1986 in a quiet location on a 480 sqm sloping plot.

Its approx. 120 sqm of constructed area is distributed over an entrance area, 2 double bedrooms, a bathroom, an en-suite WC, and a combined living/dining/kitchen area with access to a covered terrace and the pool.

Features include tiled floors, a fitted kitchen, hot/cold air conditioning, and a fireplace in the living room. The property is situated only a few minutes drive or a short walk from the village centre