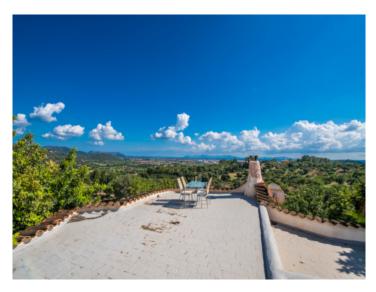

Comfortable rustic chalet with a further separate plot of land and unique panoramic views over the bay of Alcudia

| séjour:         | 116 m <sup>2</sup>   | piscine:            | $\checkmark$ |
|-----------------|----------------------|---------------------|--------------|
| terrain :       | 1.006 m <sup>2</sup> | energy certificate: | е            |
| chambres:       | 2                    |                     |              |
| salles de bain: | 1                    |                     |              |
| vue sur la mer: | $\checkmark$         | prix:               | € 690.000,-  |

### description:

This chalet was constructed in 1986 in a quiet location on a 480 sqm sloping plot.

Its approx. 120 sqm of constructed area is distributed over an entrance area, 2 double bedrooms, a bathroom, an en-suite WC, and a combined living/dining/kitchen area with access to a covered terrace and the pool.

Also included in the sales offer is an adjoining plot of land, guarantying great privacy and providing unobstructable views.

The house is located in the urbanisation of Son Borras in the municipality of Campanet. This area is not yet connected to the public sewerage system and so the property has a septic tank. Due to the property is not yet connected to the sewerage system, at present the current municipal regulations do not allow the house to be be expanded, and the neighbouring plot may not currently be constructed. Renovation is, however, possible.