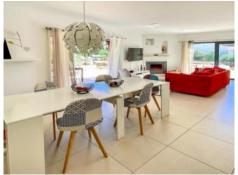

The property impresses with spacious, light-flooded rooms and diverse terraces inviting to relax and enjoy the sunny Mallorcan weather. Its approx. 155 sqm of constructed area is spread over only one level and includes a comfortable living room with fireplace and adjoining dining area, an open, fully-equipped kitchen, 3 double bedrooms, an office/dressing area, and 2 bathrooms.