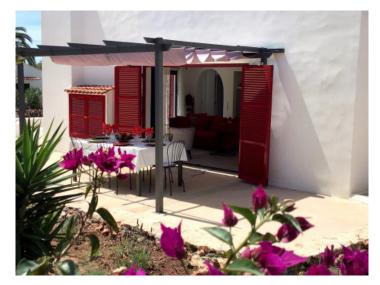

The property impresses with spacious, light-flooded rooms and diverse terraces inviting to relax and enjoy the sunny Mallorcan weather. Its approx. 155 sqm of constructed area is spread over only one level and includes a comfortable living room with fireplace and adjoining dining area, an open, fully-equipped kitchen, 3 double bedrooms, an office/dressing area, and 2 bathrooms.

An external staircase leads up to a large roof terrace with beautiful sweeping views over the surrounding area and a lovely, relaxing chill-out zone.

The Mediterranean garden provides a feel-good oasis, with a stylish above-ground pool with wooden terrace which fits in perfectly with the surroundings and assures refreshing dips on hot summer days.