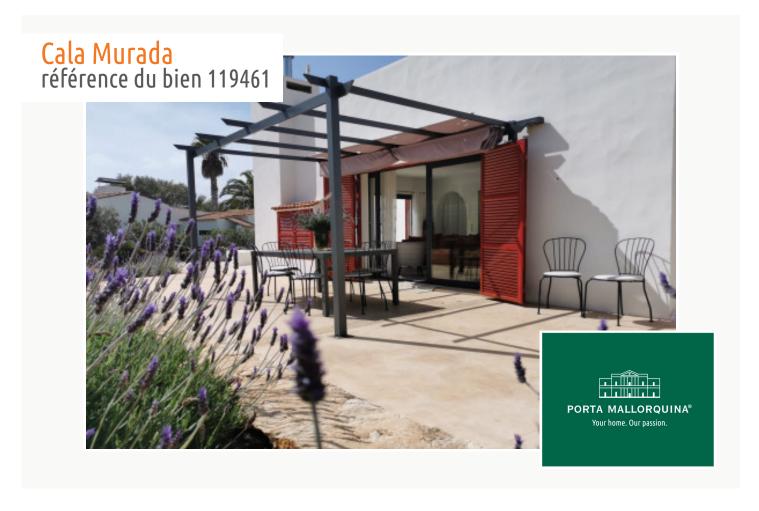

# Tasteful, completely-renovated villa with Mediterranean garden and pool in a popular location in Cala Murada

séjour: 155 m² piscine: ✓

terrain: 800 m<sup>2</sup> energy certificate: g

chambres: 4 salles de bain: 2

#### description:

This stylish villa stands on a plot of approx. 800 sqm in a desirable location within walking distance of the beach in Cala Murada. It was recently tastefully renovated in every detail using only high-quality materials. Exclusive marinas and renowned golf courses are only a short drive away.

The property impresses with spacious, light-flooded rooms and diverse terraces inviting to relax and enjoy the sunny Mallorcan weather. Its approx. 155 sqm of constructed area is spread over only one level and includes a comfortable living room with fireplace and adjoining dining area, an open, fully-equipped kitchen, 3 double bedrooms, an office/dressing area, and 2 bathrooms.

An external staircase leads up to a large roof terrace with beautiful sweeping views over the surrounding area and a lovely, relaxing chill-out zone.

The Mediterranean garden provides a feel-good oasis, with a stylish above-ground pool with wooden terrace which fits in perfectly with the surroundings and assures refreshing dips on hot summer days.