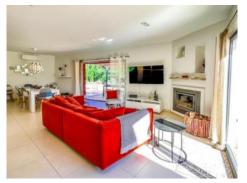

The property impresses with spacious, light-flooded rooms and diverse terraces inviting to relax and enjoy the sunny Mallorcan weather. Its approx. 155 sqm of constructed area is spread over only one level and includes a comfortable living room with fireplace and adjoining dining area, an open, fully-equipped kitchen, 3 double bedrooms, an office/dressing area, and 2 bathrooms.