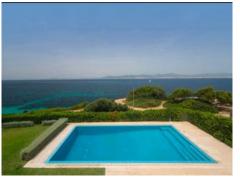

### Elegant luxury-villa on the 1st sea line in Son Veri Nou

séjour: 600 m<sup>2</sup> piscine:

terrain: 1.000 m<sup>2</sup> energy certificate: en proceso

chambres: 4 salles de bain: 4

vue sur la mer: ✓ **prix:** € 10.000.000,-

#### description:

This elegant, classic-style villa is situated on the 1st sea line in the prestigious residential area of Son Veri Nou, and offers fantastic sweeping views over the sea.

It has a complete cellar area, and its living space is distributed over 4 double bedrooms, 4 bathrooms, a kitchen, living room, dining room, laundry room, a large covered terrace and a garage, It is characterised by bright, open living spaces.

#### localisation & environnement:

Son Veri Nou is situated at the eastern end of the bay of Palma.

It is a quiet residential village which consists mainly of villas. You find it on a rocky coast, it has a good infrastructure and within 15 minutes you can reach the airport and the beautiful city of Palma.