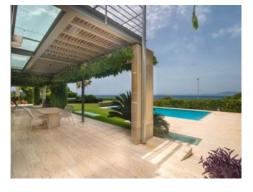

#### description:

This elegant, classic-style villa is situated on the 1st sea line in the prestigious residential area of Son Veri Nou, and offers fantastic sweeping views over the sea.

It has a complete cellar area, and its living space is distributed over 4 double bedrooms, 4 bathrooms, a kitchen, living room, dining room, laundry room, a large covered terrace and a garage, It is characterised by bright, open living spaces.

Further features include gas central heating and centralised air conditioning, and floors of parquet and beige marble providing a modern but warm living ambience.

This exceptional property also has a garden and a large pool.