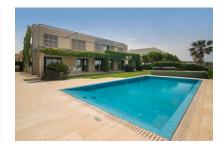

### Elegant luxury-villa on the 1st sea line in Son Veri Nou

séjour: 600 m<sup>2</sup> piscine:

terrain: 1.000 m<sup>2</sup> energy certificate: en proceso

chambres: 4 salles de bain: 4

vue sur la mer: ✓ **prix:** € 10.000.000,-

#### description:

This elegant, classic-style villa is situated on the 1st sea line in the prestigious residential area of Son Veri Nou, and offers fantastic sweeping views over the sea.

It has a complete cellar area, and its living space is distributed over 4 double bedrooms, 4 bathrooms, a kitchen, living room, dining room, laundry room, a large covered terrace and a garage, It is characterised by bright, open living spaces.

Further features include gas central heating and centralised air conditioning, and floors of parquet and beige marble providing a modern but warm living ambience.

This exceptional property also has a garden and a large pool.