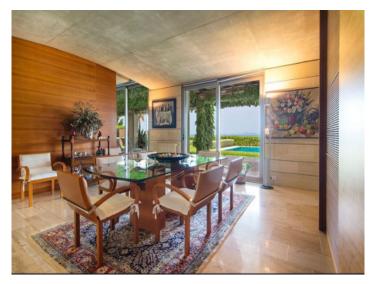

#### description:

This elegant, classic-style villa is situated on the 1st sea line in the prestigious residential area of Son Veri Nou, and offers fantastic sweeping views over the sea.

It has a complete cellar area, and its living space is distributed over 4 double bedrooms, 4 bathrooms, a kitchen, living room, dining room, laundry room, a large covered terrace and a garage, It is characterised by bright, open living spaces.

Further features include gas central heating and centralised air conditioning, and floors of parquet and beige marble providing a modern but warm living ambience.

This exceptional property also has a garden and a large pool.