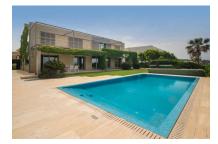

### Elegant luxury-villa on the 1st sea line in Son Veri Nou

séjour: 600 m<sup>2</sup> piscine:

terrain: 1.000 m<sup>2</sup> energy certificate: en proceso

chambres: 4 salles de bain: 4

vue sur la mer: ✓ **prix:** € 10.000.000,-

#### description:

This elegant, classic-style villa is situated on the 1st sea line in the prestigious residential area of Son Veri Nou, and offers fantastic sweeping views over the sea.

It has a complete cellar area, and its living space is distributed over 4 double bedrooms, 4 bathrooms, a kitchen, living room, dining room, laundry room, a large covered terrace and a garage, It is characterised by bright, open living spaces.

Further features include gas central heating and centralised air conditioning, and floors of parquet and beige marble providing a modern but warm living ambience.

This exceptional property also has a garden and a large pool.