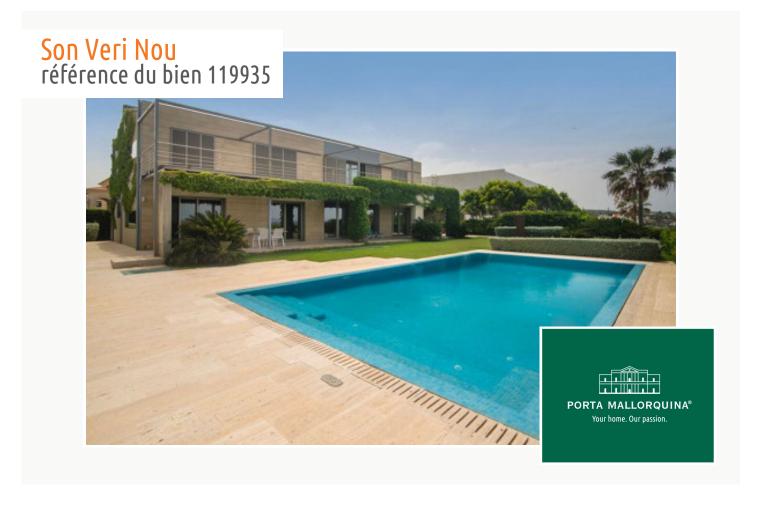

### Elegant luxury-villa on the 1st sea line in Son Veri Nou

séjour: 600 m<sup>2</sup> piscine:

terrain: 1.000 m<sup>2</sup> energy certificate: en proceso

chambres: 4 salles de bain: 4

vue sur la mer: ✓ **prix:** € 10.000.000,-

#### description:

This elegant, classic-style villa is situated on the 1st sea line in the prestigious residential area of Son Veri Nou, and offers fantastic sweeping views over the sea.

It has a complete cellar area, and its living space is distributed over 4 double bedrooms, 4 bathrooms, a kitchen, living room, dining room, laundry room, a large covered terrace and a garage, It is characterised by bright, open living spaces.

Further features include gas central heating and centralised air conditioning, and floors of parquet and beige marble providing a modern but warm living ambience.

This exceptional property also has a garden and a large pool.