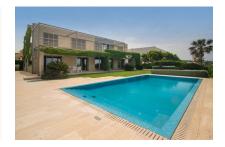

### Elegant luxury-villa on the 1st sea line in Son Veri Nou

séjour: 600 m<sup>2</sup> piscine:

terrain: 1.000 m<sup>2</sup> energy certificate: en proceso

chambres: 4 salles de bain: 4

vue sur la mer: ✓ **prix:** € 10.000.000,-

#### description:

This elegant, classic-style villa is situated on the 1st sea line in the prestigious residential area of Son Veri Nou, and offers fantastic sweeping views over the sea.

It has a complete cellar area, and its living space is distributed over 4 double bedrooms, 4 bathrooms, a kitchen, living room, dining room, laundry room, a large covered terrace and a garage, It is characterised by bright, open living spaces.

Further features include gas central heating and centralised air conditioning, and floors of parquet and beige marble providing a modern but warm living ambience.

This exceptional property also has a garden and a large pool.