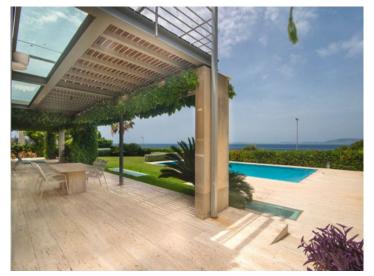

#### description:

This elegant, classic-style villa is situated on the 1st sea line in the prestigious residential area of Son Veri Nou, and offers fantastic sweeping views over the sea.

It has a complete cellar area, and its living space is distributed over 4 double bedrooms, 4 bathrooms, a kitchen, living room, dining room, laundry room, a large covered terrace and a garage, It is characterised by bright, open living spaces.

Further features include gas central heating and centralised air conditioning, and floors of parquet and beige marble providing a modern but warm living ambience.

This exceptional property also has a garden and a large pool.