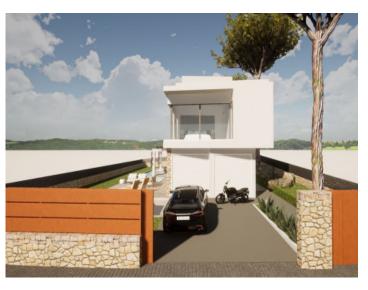

#### description:

This newly-built chalet is situated close to the marina of Arenal with the beach only a short walk away. It leaves no wishes unfulfilled and was constructed to the most modern standards and equipment quality.

Its living space is spread over 2 levels. On the ground floor is the open living/dining area, directly connected by large, sliding panoramic windows to a partly covered terrace and the large pool landscape.

Housed on the upper level is the master bedroom with en-suite bathroom and dressing room, a balcony, and beautiful sea views. On this floor there are also 3 further bedrooms, and 2 bathrooms.

Built to the newest standards of sustainability, the house has underfloor heating and air conditioning with heat pump, and thermally and acoustically-insulated windows.