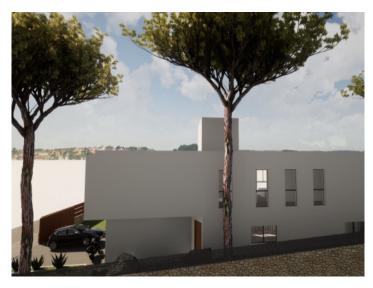

#### description:

This newly-built chalet is situated close to the marina of Arenal with the beach only a short walk away. It leaves no wishes unfulfilled and was constructed to the most modern standards and equipment quality.

Its living space is spread over 2 levels. On the ground floor is the open living/dining area, directly connected by large, sliding panoramic windows to a partly covered terrace and the large pool landscape.

Housed on the upper level is the master bedroom with en-suite bathroom and dressing room, a balcony, and beautiful sea views. On this floor there are also 3 further bedrooms, and 2 bathrooms.

Built to the newest standards of sustainability, the house has underfloor heating and air conditioning with heat pump, and thermally and acoustically-insulated windows.