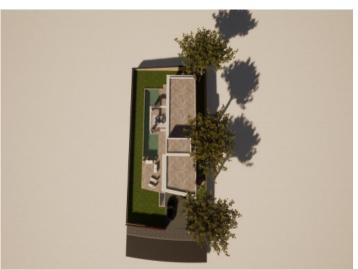

### Newly-built chalet with side sea views in Son Veri Nou directly on the marina of Arenal

séjour: 281 m² piscine: ✓

terrain: 601 m<sup>2</sup> energy certificate: en proceso

chambres: 5 salles de bain: 4

#### description:

This newly-built chalet is situated close to the marina of Arenal with the beach only a short walk away. It leaves no wishes unfulfilled and was constructed to the most modern standards and equipment quality.

Its living space is spread over 2 levels. On the ground floor is the open living/dining area, directly connected by large, sliding panoramic windows to a partly covered terrace and the large pool landscape.

Housed on the upper level is the master bedroom with en-suite bathroom and dressing room, a balcony, and beautiful sea views. On this floor there are also 3 further bedrooms, and 2 bathrooms.

Built to the newest standards of sustainability, the house has underfloor heating and air conditioning with heat pump, and thermally and acoustically-insulated windows.

The lovely garden is low-maintenance, and invites to relax and enjoy.