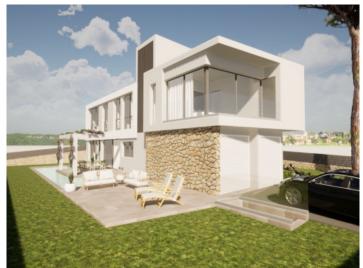

#### description:

This newly-built chalet is situated close to the marina of Arenal with the beach only a short walk away. It leaves no wishes unfulfilled and was constructed to the most modern standards and equipment quality.

Its living space is spread over 2 levels. On the ground floor is the open living/dining area, directly connected by large, sliding panoramic windows to a partly covered terrace and the large pool landscape.

The lovely garden is low-maintenance, and invites to relax and enjoy.