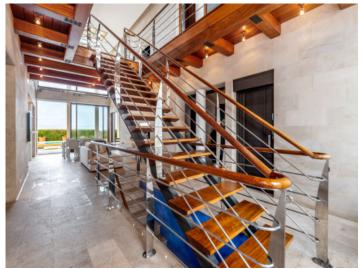

The house stands on a prime plot of 1,000 sqm and has a living space of 675 sqm spread over 2 levels. On the ground floor are 3 bedrooms, 2 bathrooms, and a kitchen and living/dining area with fireplace. The master bedroom has a bathroom en suite and a very large dressing room. The upper floor houses a further spacious open living area with fireplace, a bedroom with dressing room and pre-installation for another bathroom, and a further semi-open bedroom which could be easily enclosed if required.