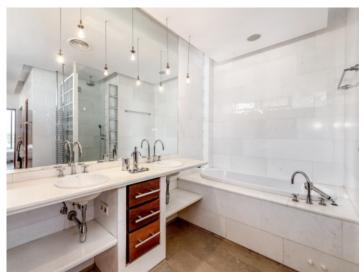

The house stands on a prime plot of 1,000 sqm and has a living space of 675 sqm spread over 2 levels. On the ground floor are 3 bedrooms, 2 bathrooms, and a kitchen and living/dining area with fireplace. The master bedroom has a bathroom en suite and a very large dressing room. The upper floor houses a further spacious open living area with fireplace, a bedroom with dressing room and pre-installation for another bathroom, and a further semi-open bedroom which could be easily enclosed if required.