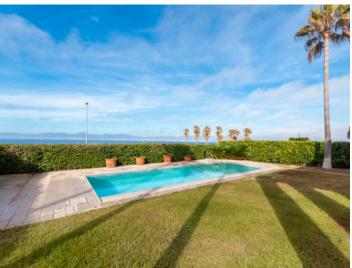

Under the whole of the house is a cellar, a part of which is a garage with space for 3 cars.

Further features of this exceptional property include oil-fired central heating, air conditioning, a special stone floor and double glazed windows, and kitchen equipment and appliances are from Gaggenau. Located in the garden is a  $15 \times 4$  m pool.

#### localisation & environnement:

Son Veri Nou is situated at the eastern end of the bay of Palma.

It is a quiet residential village which consists mainly of villas. You find it on a rocky coast, it has a good infrastructure and within 15 minutes you can reach the airport and the beautiful city of Palma.