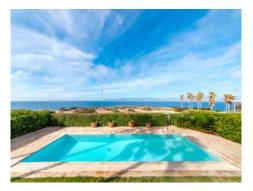

Under the whole of the house is a cellar, a part of which is a garage with space for 3 cars.

Further features of this exceptional property include oil-fired central heating, air conditioning, a special stone floor and double glazed windows, and kitchen equipment and appliances are from Gaggenau. Located in the garden is a  $15 \times 4$  m pool.

#### localisation & environnement:

Son Veri Nou is situated at the eastern end of the bay of Palma.

It is a quiet residential village which consists mainly of villas. You find it on a rocky coast, it has a good infrastructure and within 15 minutes you can reach the airport and the beautiful city of Palma.