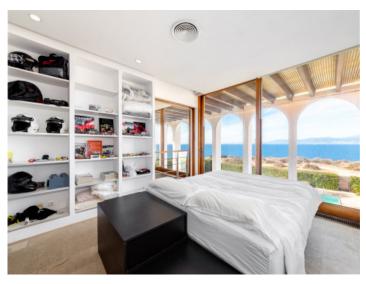

The house stands on a prime plot of 1,000 sqm and has a living space of 675 sqm spread over 2 levels. On the ground floor are 3 bedrooms, 2 bathrooms, and a kitchen and living/dining area with fireplace. The master bedroom has a bathroom en suite and a very large dressing room. The upper floor houses a further spacious open living area with fireplace, a bedroom with dressing room and pre-installation for another bathroom, and a further semi-open bedroom which could be easily enclosed if required.