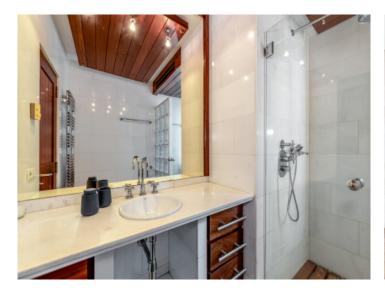

The house stands on a prime plot of 1,000 sqm and has a living space of 675 sqm spread over 2 levels. On the ground floor are 3 bedrooms, 2 bathrooms, and a kitchen and living/dining area with fireplace. The master bedroom has a bathroom en suite and a very large dressing room. The upper floor houses a further spacious open living area with fireplace, a bedroom with dressing room and pre-installation for another bathroom, and a further semi-open bedroom which could be easily enclosed if required.

Under the whole of the house is a cellar, a part of which is a garage with space for 3 cars.

Further features of this exceptional property include oil-fired central heating, air conditioning, a special stone floor and double glazed windows, and kitchen equipment and appliances are from Gaggenau. Located in the garden is a  $15 \times 4$  m pool.