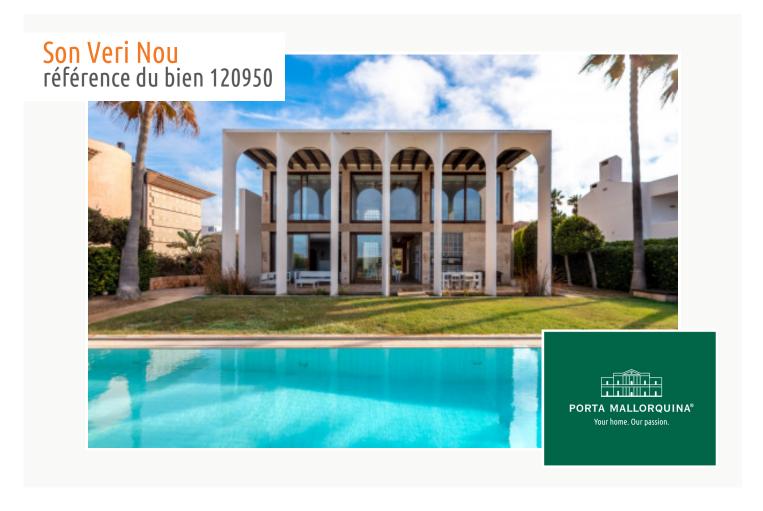

# Elegant villa on the first line of the sea in Son Veri Nou with views over the bay of Palma

séjour: 657 m² piscine: ✓

terrain: 2.000 m<sup>2</sup> energy certificate: e

chambres: 5 salles de bain: 3

vue sur la mer: ✓ Prix plus élvé\*: € 15.000,-

#### description:

This very exceptional property enjoys the luxury of being located on the 1st sea line and overlooking the entire bay of Palma. It was constructed in the year 2.000 using only the highest-quality building materials.

The house stands on a prime plot of 1,000 sqm and has a living space of 675 sqm spread over 2 levels. On the ground floor are 3 bedrooms, 2 bathrooms, and a kitchen and living/dining area with fireplace. The master bedroom has a bathroom en suite and a very large dressing room. The upper floor houses a further spacious open living area with fireplace, a bedroom with dressing room and pre-installation for another bathroom, and a further semi-open bedroom which could be easily enclosed if required.

Under the whole of the house is a cellar, a part of which is a garage with space for 3 cars.

Further features of this exceptional property include oil-fired central heating, air conditioning, a special stone floor and double glazed windows, and kitchen equipment and appliances are from Gaggenau. Located in the garden is a  $15 \times 4$  m pool.