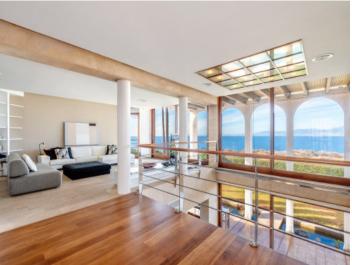

The house stands on a prime plot of 1,000 sqm and has a living space of 675 sqm spread over 2 levels. On the ground floor are 3 bedrooms, 2 bathrooms, and a kitchen and living/dining area with fireplace. The master bedroom has a bathroom en suite and a very large dressing room. The upper floor houses a further spacious open living area with fireplace, a bedroom with dressing room and pre-installation for another bathroom, and a further semi-open bedroom which could be easily enclosed if required.