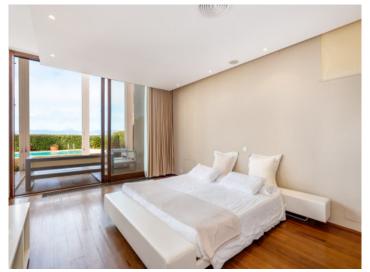

The house stands on a prime plot of 1,000 sqm and has a living space of 675 sqm spread over 2 levels. On the ground floor are 3 bedrooms, 2 bathrooms, and a kitchen and living/dining area with fireplace. The master bedroom has a bathroom en suite and a very large dressing room. The upper floor houses a further spacious open living area with fireplace, a bedroom with dressing room and pre-installation for another bathroom, and a further semi-open bedroom which could be easily enclosed if required.