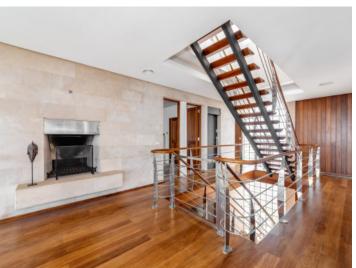

The house stands on a prime plot of 1,000 sqm and has a living space of 675 sqm spread over 2 levels. On the ground floor are 3 bedrooms, 2 bathrooms, and a kitchen and living/dining area with fireplace. The master bedroom has a bathroom en suite and a very large dressing room. The upper floor houses a further spacious open living area with fireplace, a bedroom with dressing room and pre-installation for another bathroom, and a further semi-open bedroom which could be easily enclosed if required.