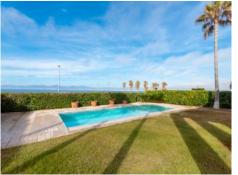

Under the whole of the house is a cellar, a part of which is a garage with space for 3 cars.

Further features of this exceptional property include oil-fired central heating, air conditioning, a special stone floor and double glazed windows, and kitchen equipment and appliances are from Gaggenau. Located in the garden is a  $15 \times 4$  m pool.

#### localisation & environnement:

Son Veri Nou is situated at the eastern end of the bay of Palma.

It is a quiet residential village which consists mainly of villas. You find it on a rocky coast, it has a good infrastructure and within 15 minutes you can reach the airport and the beautiful city of Palma.