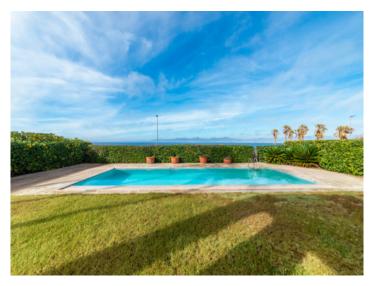

#### description:

This very exceptional property enjoys the luxury of being located on the 1st sea line and overlooking the entire bay of Palma. It was constructed in the year 2.000 using only the highest-quality building materials.

Under the whole of the house is a cellar, a part of which is a garage with space for 3 cars.

Further features of this exceptional property include oil-fired central heating, air conditioning, a special stone floor and double glazed windows, and kitchen equipment and appliances are from Gaggenau. Located in the garden is a  $15 \times 4$  m pool.

#### localisation & environnement:

Son Veri Nou is situated at the eastern end of the bay of Palma.

It is a quiet residential village which consists mainly of villas. You find it on a rocky coast, it has a good infrastructure and within 15 minutes you can reach the airport and the beautiful city of Palma.