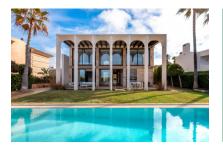

#### description:

This very exceptional property enjoys the luxury of being located on the 1st sea line and overlooking the entire bay of Palma. It was constructed in the year 2.000 using only the highest-quality building materials.

The house stands on a prime plot of 1,000 sqm and has a living space of 675 sqm spread over 2 levels. On the ground floor are 3 bedrooms, 2 bathrooms, and a kitchen and living/dining area with fireplace. The master bedroom has a bathroom en suite and a very large dressing room. The upper floor houses a further spacious open living area with fireplace, a bedroom with dressing room and pre-installation for another bathroom, and a further semi-open bedroom which could be easily enclosed if required.

Under the whole of the house is a cellar, a part of which is a garage with space for 3 cars.

Further features of this exceptional property include oil-fired central heating, air conditioning, a special stone floor and double glazed windows, and kitchen equipment and appliances are from Gaggenau. Located in the garden is a  $15 \times 4$  m pool.