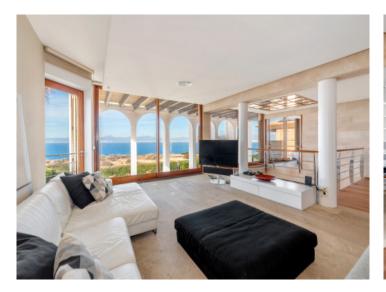

#### description:

This very exceptional property enjoys the luxury of being located on the 1st sea line and overlooking the entire bay of Palma. It was constructed in the year 2.000 using only the highest-quality building materials.

The house stands on a prime plot of 1,000 sqm and has a living space of 675 sqm spread over 2 levels. On the ground floor are 3 bedrooms, 2 bathrooms, and a kitchen and living/dining area with fireplace. The master bedroom has a bathroom en suite and a very large dressing room. The upper floor houses a further spacious open living area with fireplace, a bedroom with dressing room and pre-installation for another bathroom, and a further semi-open bedroom which could be easily enclosed if required.