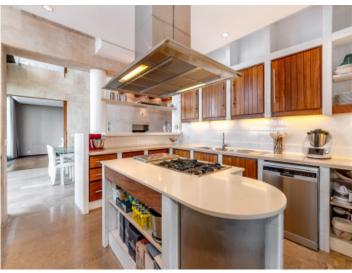

The house stands on a prime plot of 1,000 sqm and has a living space of 675 sqm spread over 2 levels. On the ground floor are 3 bedrooms, 2 bathrooms, and a kitchen and living/dining area with fireplace. The master bedroom has a bathroom en suite and a very large dressing room. The upper floor houses a further spacious open living area with fireplace, a bedroom with dressing room and pre-installation for another bathroom, and a further semi-open bedroom which could be easily enclosed if required.

Under the whole of the house is a cellar, a part of which is a garage with space for 3 cars.

Further features of this exceptional property include oil-fired central heating, air conditioning, a special stone floor and double glazed windows, and kitchen equipment and appliances are from Gaggenau. Located in the garden is a  $15 \times 4$  m pool.