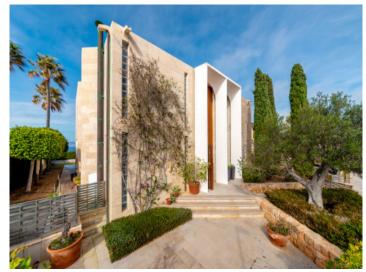

# Elegant villa on the first line of the sea in Son Veri Nou with views over the bay of Palma

séjour: 657 m² piscine: ✓

terrain: 2.000 m<sup>2</sup> energy certificate: e

chambres: 5 salles de bain: 3

vue sur la mer: ✓ Prix plus élvé\*: € 15.000,-

#### description:

This very exceptional property enjoys the luxury of being located on the 1st sea line and overlooking the entire bay of Palma. It was constructed in the year 2.000 using only the highest-quality building materials.

The house stands on a prime plot of 1,000 sqm and has a living space of 675 sqm spread over 2 levels. On the ground floor are 3 bedrooms, 2 bathrooms, and a kitchen and living/dining area with fireplace. The master bedroom has a bathroom en suite and a very large dressing room. The upper floor houses a further spacious open living area with fireplace, a bedroom with dressing room and pre-installation for another bathroom, and a further semi-open bedroom which could be easily enclosed if required.

Under the whole of the house is a cellar, a part of which is a garage with space for 3 cars.

Further features of this exceptional property include oil-fired central heating, air conditioning, a special stone floor and double glazed windows, and kitchen equipment and appliances are from Gaggenau. Located in the garden is a  $15 \times 4$  m pool.