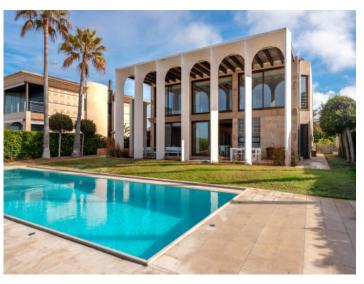

#### description:

This very exceptional property enjoys the luxury of being located on the 1st sea line and overlooking the entire bay of Palma. It was constructed in the year 2.000 using only the highest-quality building materials.

Under the whole of the house is a cellar, a part of which is a garage with space for 3 cars.

Further features of this exceptional property include oil-fired central heating, air conditioning, a special stone floor and double glazed windows, and kitchen equipment and appliances are from Gaggenau. Located in the garden is a  $15 \times 4$  m pool.

#### localisation & environnement:

Son Veri Nou is situated at the eastern end of the bay of Palma.

It is a quiet residential village which consists mainly of villas. You find it on a rocky coast, it has a good infrastructure and within 15 minutes you can reach the airport and the beautiful city of Palma.