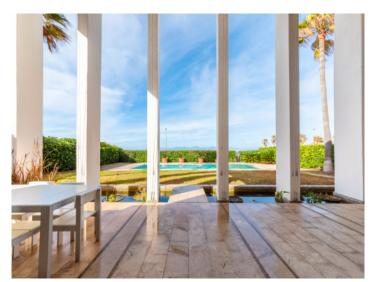

The house stands on a prime plot of 1,000 sqm and has a living space of 675 sqm spread over 2 levels. On the ground floor are 3 bedrooms, 2 bathrooms, and a kitchen and living/dining area with fireplace. The master bedroom has a bathroom en suite and a very large dressing room. The upper floor houses a further spacious open living area with fireplace, a bedroom with dressing room and pre-installation for another bathroom, and a further semi-open bedroom which could be easily enclosed if required.

Under the whole of the house is a cellar, a part of which is a garage with space for 3 cars.

Further features of this exceptional property include oil-fired central heating, air conditioning, a special stone floor and double glazed windows, and kitchen equipment and appliances are from Gaggenau. Located in the garden is a  $15 \times 4$  m pool.