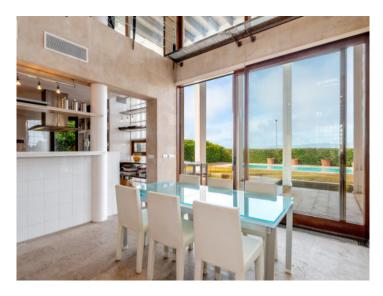

The house stands on a prime plot of 1,000 sqm and has a living space of 675 sqm spread over 2 levels. On the ground floor are 3 bedrooms, 2 bathrooms, and a kitchen and living/dining area with fireplace. The master bedroom has a bathroom en suite and a very large dressing room. The upper floor houses a further spacious open living area with fireplace, a bedroom with dressing room and pre-installation for another bathroom, and a further semi-open bedroom which could be easily enclosed if required.

Under the whole of the house is a cellar, a part of which is a garage with space for 3 cars.

Further features of this exceptional property include oil-fired central heating, air conditioning, a special stone floor and double glazed windows, and kitchen equipment and appliances are from Gaggenau. Located in the garden is a  $15 \times 4$  m pool.