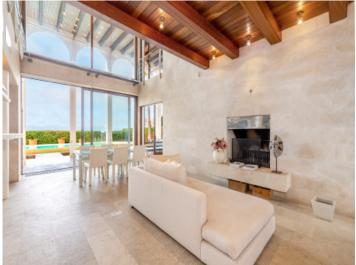

The house stands on a prime plot of 1,000 sqm and has a living space of 675 sqm spread over 2 levels. On the ground floor are 3 bedrooms, 2 bathrooms, and a kitchen and living/dining area with fireplace. The master bedroom has a bathroom en suite and a very large dressing room. The upper floor houses a further spacious open living area with fireplace, a bedroom with dressing room and pre-installation for another bathroom, and a further semi-open bedroom which could be easily enclosed if required.

Under the whole of the house is a cellar, a part of which is a garage with space for 3 cars.

Further features of this exceptional property include oil-fired central heating, air conditioning, a special stone floor and double glazed windows, and kitchen equipment and appliances are from Gaggenau. Located in the garden is a  $15 \times 4$  m pool.