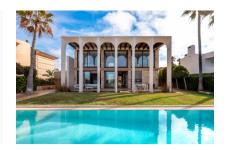

#### description:

This very exceptional property enjoys the luxury of being located on the 1st sea line and overlooking the entire bay of Palma. It was constructed in the year 2.000 using only the highest-quality building materials.

Under the whole of the house is a cellar, a part of which is a garage with space for 3 cars.

Further features of this exceptional property include oil-fired central heating, air conditioning, a special stone floor and double glazed windows, and kitchen equipment and appliances are from Gaggenau. Located in the garden is a  $15 \times 4$  m pool.