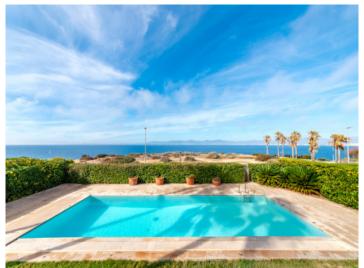

# Elegant villa on the first line of the sea in Son Veri Nou with views over the bay of Palma

séjour: 657 m² piscine: ✓

terrain: 2.000 m<sup>2</sup> energy certificate: e

chambres: 5 salles de bain: 3

vue sur la mer: ✓ Prix plus élvé\*: € 15.000,-

#### description:

This very exceptional property enjoys the luxury of being located on the 1st sea line and overlooking the entire bay of Palma. It was constructed in the year 2.000 using only the highest-quality building materials.

Under the whole of the house is a cellar, a part of which is a garage with space for 3 cars.

Further features of this exceptional property include oil-fired central heating, air conditioning, a special stone floor and double glazed windows, and kitchen equipment and appliances are from Gaggenau. Located in the garden is a  $15 \times 4$  m pool.

#### localisation & environnement:

Son Veri Nou is situated at the eastern end of the bay of Palma.

It is a quiet residential village which consists mainly of villas. You find it on a rocky coast, it has a good infrastructure and within 15 minutes you can reach the airport and the beautiful city of Palma.