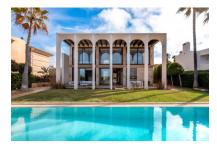

# Elegant villa on the first line of the sea in Son Veri Nou with views over the bay of Palma

séjour: 657 m² piscine: ✓

terrain: 2.000 m<sup>2</sup> energy certificate: e

chambres: 5 salles de bain: 3

vue sur la mer: ✓ Prix plus élvé\*: € 15.000,-

#### description:

This very exceptional property enjoys the luxury of being located on the 1st sea line and overlooking the entire bay of Palma. It was constructed in the year 2.000 using only the highest-quality building materials.

The house stands on a prime plot of 1,000 sqm and has a living space of 675 sqm spread over 2 levels. On the ground floor are 3 bedrooms, 2 bathrooms, and a kitchen and living/dining area with fireplace. The master bedroom has a bathroom en suite and a very large dressing room. The upper floor houses a further spacious open living area with fireplace, a bedroom with dressing room and pre-installation for another bathroom, and a further semi-open bedroom which could be easily enclosed if required.

Under the whole of the house is a cellar, a part of which is a garage with space for 3 cars.

Further features of this exceptional property include oil-fired central heating, air conditioning, a special stone floor and double glazed windows, and kitchen equipment and appliances are from Gaggenau. Located in the garden is a  $15 \times 4$  m pool.