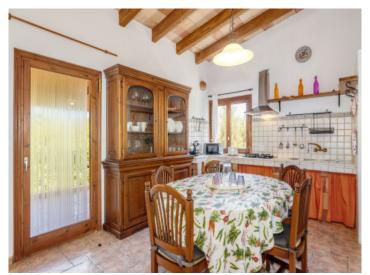

#### Further features include:

- Unit 1: 2 bedrooms, one bathroom, fully-equipped kitchen
- Unit 2: 3 bedrooms, 2 bathrooms, fully-equipped kitchen and a large, 50 sqm terrace

Both units are equipped with double-glazed windows, ceramic floor tiles, electric radiators, and a fiber-optic internet connection. In addition there is an outdoor jacuzzi and sauna, perfect to relax and enjoy time outdoors.