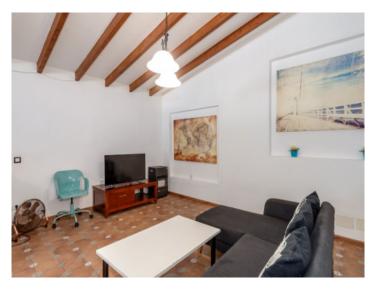

#### Further features include:

- Unit 1: 2 bedrooms, one bathroom, fully-equipped kitchen
- Unit 2: 3 bedrooms, 2 bathrooms, fully-equipped kitchen and a large, 50 sqm terrace

Both units are equipped with double-glazed windows, ceramic floor tiles, electric radiators, and a fiber-optic internet connection. In addition there is an outdoor jacuzzi and sauna, perfect to relax and enjoy time outdoors.