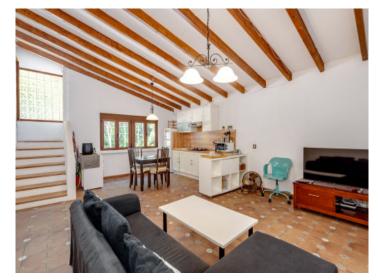

Built in 2.000, it stands on a plot of 3,000 sqm, surrounded by an incomparable natural environment.

Currently the house is divided into 2 independent living units, but these could easily be rejoined if desired by the new owners.

#### Further features include:

- Unit 1: 2 bedrooms, one bathroom, fully-equipped kitchen
- Unit 2: 3 bedrooms, 2 bathrooms, fully-equipped kitchen and a large, 50 sqm terrace

Both units are equipped with double-glazed windows, ceramic floor tiles, electric radiators, and a fiber-optic internet connection. In addition there is an outdoor jacuzzi and sauna, perfect to relax and enjoy time outdoors.