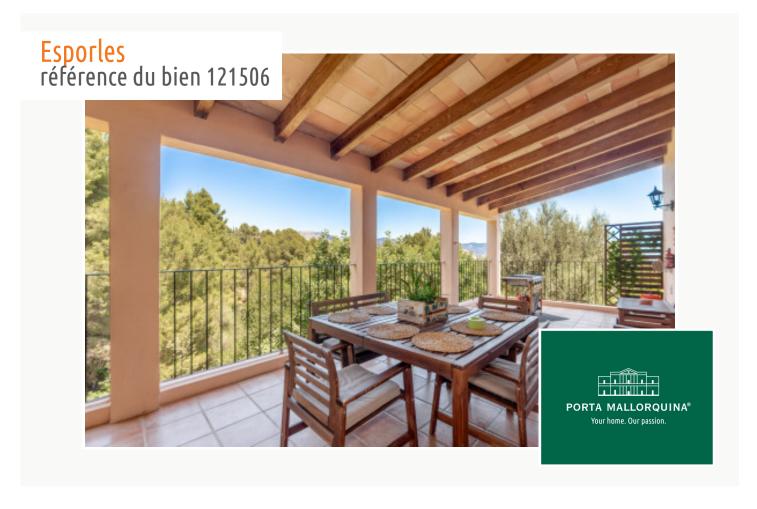

### Villa on large plot with beautiful views in Esporles

séjour: 219 m² piscine: -

terrain: 3.300 m<sup>2</sup> energy certificate: en proceso

chambres: 5 salles de bain: 3

vue sur la mer: - **prix:** € **895.000,-**

### description:

This magnificent detached house is situated in a quiet urbanisation in the heart of the Sierra de Tramuntana mountains, only 4 kms from the charming village of Esporles and 9 kms from Palma.

Built in 2.000, it stands on a plot of 3,000 sqm, surrounded by an incomparable natural environment.

Currently the house is divided into 2 independent living units, but these could easily be rejoined if desired by the new owners.