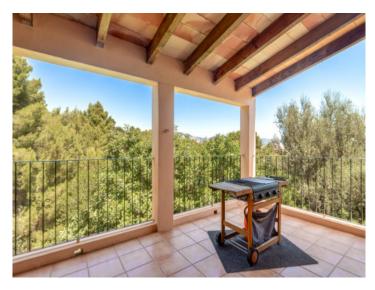

#### Further features include:

- Unit 1: 2 bedrooms, one bathroom, fully-equipped kitchen
- Unit 2: 3 bedrooms, 2 bathrooms, fully-equipped kitchen and a large, 50 sqm terrace

Both units are equipped with double-glazed windows, ceramic floor tiles, electric radiators, and a fiber-optic internet connection. In addition there is an outdoor jacuzzi and sauna, perfect to relax and enjoy time outdoors.