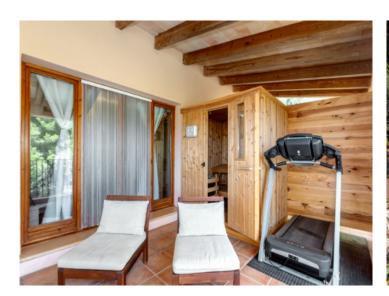

#### Further features include:

- Unit 1: 2 bedrooms, one bathroom, fully-equipped kitchen
- Unit 2: 3 bedrooms, 2 bathrooms, fully-equipped kitchen and a large, 50 sqm terrace

Both units are equipped with double-glazed windows, ceramic floor tiles, electric radiators, and a fiber-optic internet connection. In addition there is an outdoor jacuzzi and sauna, perfect to relax and enjoy time outdoors.