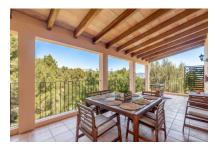

#### Further features include:

- Unit 1: 2 bedrooms, one bathroom, fully-equipped kitchen
- Unit 2: 3 bedrooms, 2 bathrooms, fully-equipped kitchen and a large, 50 sqm terrace

Both units are equipped with double-glazed windows, ceramic floor tiles, electric radiators, and a fiber-optic internet connection. In addition there is an outdoor jacuzzi and sauna, perfect to relax and enjoy time outdoors.