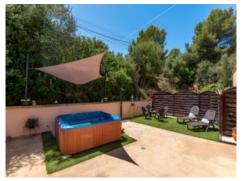

#### Further features include:

- Unit 1: 2 bedrooms, one bathroom, fully-equipped kitchen
- Unit 2: 3 bedrooms, 2 bathrooms, fully-equipped kitchen and a large, 50 sqm terrace

Both units are equipped with double-glazed windows, ceramic floor tiles, electric radiators, and a fiber-optic internet connection. In addition there is an outdoor jacuzzi and sauna, perfect to relax and enjoy time outdoors.