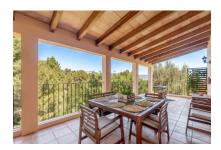

#### Further features include:

- Unit 1: 2 bedrooms, one bathroom, fully-equipped kitchen
- Unit 2: 3 bedrooms, 2 bathrooms, fully-equipped kitchen and a large, 50 sqm terrace

Both units are equipped with double-glazed windows, ceramic floor tiles, electric radiators, and a fiber-optic internet connection. In addition there is an outdoor jacuzzi and sauna, perfect to relax and enjoy time outdoors.