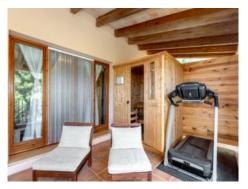

#### Further features include:

- Unit 1: 2 bedrooms, one bathroom, fully-equipped kitchen
- Unit 2: 3 bedrooms, 2 bathrooms, fully-equipped kitchen and a large, 50 sqm terrace

Both units are equipped with double-glazed windows, ceramic floor tiles, electric radiators, and a fiber-optic internet connection. In addition there is an outdoor jacuzzi and sauna, perfect to relax and enjoy time outdoors.