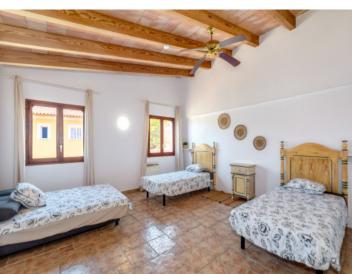

#### Further features include:

- Unit 1: 2 bedrooms, one bathroom, fully-equipped kitchen
- Unit 2: 3 bedrooms, 2 bathrooms, fully-equipped kitchen and a large, 50 sqm terrace

Both units are equipped with double-glazed windows, ceramic floor tiles, electric radiators, and a fiber-optic internet connection. In addition there is an outdoor jacuzzi and sauna, perfect to relax and enjoy time outdoors.