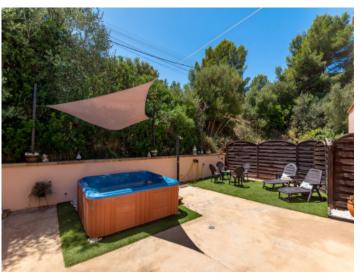

#### Further features include:

- Unit 1: 2 bedrooms, one bathroom, fully-equipped kitchen
- Unit 2: 3 bedrooms, 2 bathrooms, fully-equipped kitchen and a large, 50 sqm terrace

Both units are equipped with double-glazed windows, ceramic floor tiles, electric radiators, and a fiber-optic internet connection. In addition there is an outdoor jacuzzi and sauna, perfect to relax and enjoy time outdoors.