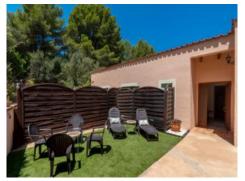

#### Further features include:

- Unit 1: 2 bedrooms, one bathroom, fully-equipped kitchen
- Unit 2: 3 bedrooms, 2 bathrooms, fully-equipped kitchen and a large, 50 sqm terrace

Both units are equipped with double-glazed windows, ceramic floor tiles, electric radiators, and a fiber-optic internet connection. In addition there is an outdoor jacuzzi and sauna, perfect to relax and enjoy time outdoors.