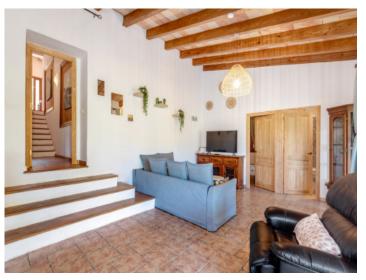

#### Further features include:

- Unit 1: 2 bedrooms, one bathroom, fully-equipped kitchen
- Unit 2: 3 bedrooms, 2 bathrooms, fully-equipped kitchen and a large, 50 sqm terrace

Both units are equipped with double-glazed windows, ceramic floor tiles, electric radiators, and a fiber-optic internet connection. In addition there is an outdoor jacuzzi and sauna, perfect to relax and enjoy time outdoors.