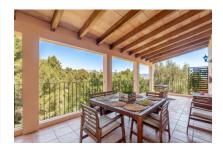

#### Further features include:

- Unit 1: 2 bedrooms, one bathroom, fully-equipped kitchen
- Unit 2: 3 bedrooms, 2 bathrooms, fully-equipped kitchen and a large, 50 sqm terrace

Both units are equipped with double-glazed windows, ceramic floor tiles, electric radiators, and a fiber-optic internet connection. In addition there is an outdoor jacuzzi and sauna, perfect to relax and enjoy time outdoors.