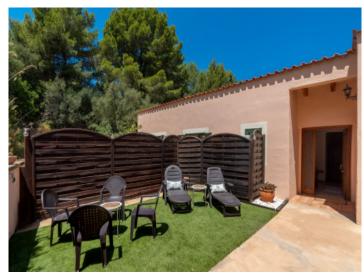

#### Further features include:

- Unit 1: 2 bedrooms, one bathroom, fully-equipped kitchen
- Unit 2: 3 bedrooms, 2 bathrooms, fully-equipped kitchen and a large, 50 sqm terrace

Both units are equipped with double-glazed windows, ceramic floor tiles, electric radiators, and a fiber-optic internet connection. In addition there is an outdoor jacuzzi and sauna, perfect to relax and enjoy time outdoors.