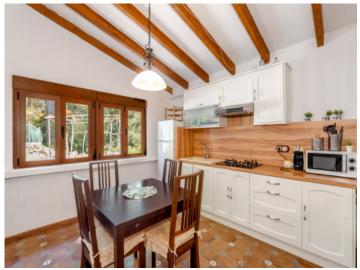

#### Further features include:

- Unit 1: 2 bedrooms, one bathroom, fully-equipped kitchen
- Unit 2: 3 bedrooms, 2 bathrooms, fully-equipped kitchen and a large, 50 sqm terrace

Both units are equipped with double-glazed windows, ceramic floor tiles, electric radiators, and a fiber-optic internet connection. In addition there is an outdoor jacuzzi and sauna, perfect to relax and enjoy time outdoors.