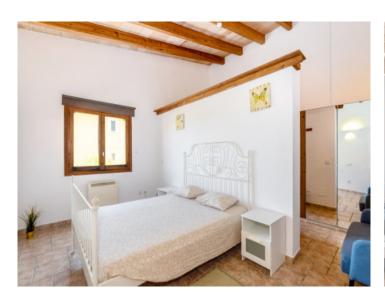

#### Further features include:

- Unit 1: 2 bedrooms, one bathroom, fully-equipped kitchen
- Unit 2: 3 bedrooms, 2 bathrooms, fully-equipped kitchen and a large, 50 sqm terrace

Both units are equipped with double-glazed windows, ceramic floor tiles, electric radiators, and a fiber-optic internet connection. In addition there is an outdoor jacuzzi and sauna, perfect to relax and enjoy time outdoors.