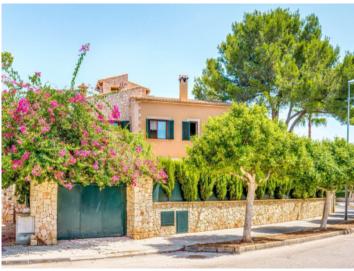

# Mallorcan chalet with vacation rental license in Puig de Ros

séjour: 278 m<sup>2</sup> piscine:

terrain: 600 m<sup>2</sup> energy certificate: en proceso

chambres: 4 salles de bain: 4

vue sur la mer: ✓ **prix:** € 1.695.000,-

#### description:

Beautiful Mediterranean chalet in the popular urbanization Puig de Ros, just outside Palma, with vacation rental license for 8 people.

The villa, built in 2004, is in top condition.

On the 600 square meter plot next to the house is the great and private garden, with many places in the shade or sun that invite you to linger. There is also a large barbecue area with a wooden casita. The fully equipped house has 4 bedrooms, 4 bathrooms, air conditioning h/c and a pre-installation for a central heating system. The 3 bedrooms on the upper floor all have a great sea view and from the roof terrace you can enjoy the full sea view.