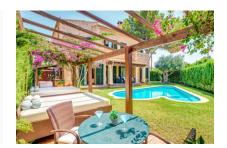

#### description:

Beautiful Mediterranean chalet in the popular urbanization Puig de Ros, just outside Palma, with vacation rental license for 8 people.

The villa, built in 2004, is in top condition.

On the 600 square meter plot next to the house is the great and private garden, with many places in the shade or sun that invite you to linger. There is also a large barbecue area with a wooden casita. The fully equipped house has 4 bedrooms, 4 bathrooms, air conditioning h/c and a pre-installation for a central heating system. The 3 bedrooms on the upper floor all have a great sea view and from the roof terrace you can enjoy the full sea view.

#### localisation & environnement:

Puig de Ros, which belongs to the municipality of Llucmajor, lies south-east of Palma and provides a contrast to the lively Playa de Palma - Peace and rest are guaranteed here. It is comprised mainly of Apartmentbuildings and villas. Puig de Ros is the ideal starting point for long bicycle tours along the sea's cliff line and into the island's centre. The "Maioris" Golfcourse is immediately near by as well as a large supermarket. The airport and Palma are respectively 15 and 25 minutes away.