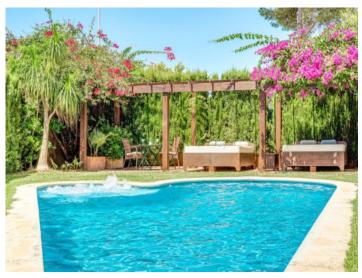

# Mallorcan chalet with vacation rental license in Puig de Ros

séjour: 278 m<sup>2</sup> piscine:

terrain: 600 m<sup>2</sup> energy certificate: en proceso

chambres: 4 salles de bain: 4

vue sur la mer: ✓ **prix:** € 1.695.000,-

#### description:

Beautiful Mediterranean chalet in the popular urbanization Puig de Ros, just outside Palma, with vacation rental license for 8 people.

The villa, built in 2004, is in top condition.

On the 600 square meter plot next to the house is the great and private garden, with many places in the shade or sun that invite you to linger. There is also a large barbecue area with a wooden casita. The fully equipped house has 4 bedrooms, 4 bathrooms, air conditioning h/c and a pre-installation for a central heating system. The 3 bedrooms on the upper floor all have a great sea view and from the roof terrace you can enjoy the full sea view.