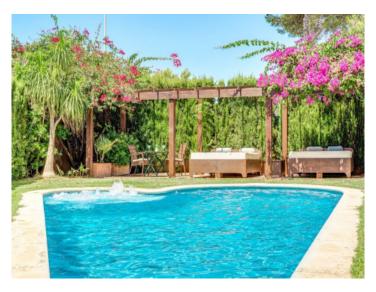

# Mallorcan chalet with vacation rental license in Puig de Ros

séjour: 278 m<sup>2</sup> piscine:

terrain: 600 m<sup>2</sup> energy certificate: en proceso

chambres: 4 salles de bain: 4

vue sur la mer: ✓ **prix:** € 1.695.000,-

#### description:

Beautiful Mediterranean chalet in the popular urbanization Puig de Ros, just outside Palma, with vacation rental license for 8 people.

The villa, built in 2004, is in top condition.

On the 600 square meter plot next to the house is the great and private garden, with many places in the shade or sun that invite you to linger. There is also a large barbecue area with a wooden casita. The fully equipped house has 4 bedrooms, 4 bathrooms, air conditioning h/c and a pre-installation for a central heating system. The 3 bedrooms on the upper floor all have a great sea view and from the roof terrace you can enjoy the full sea view.