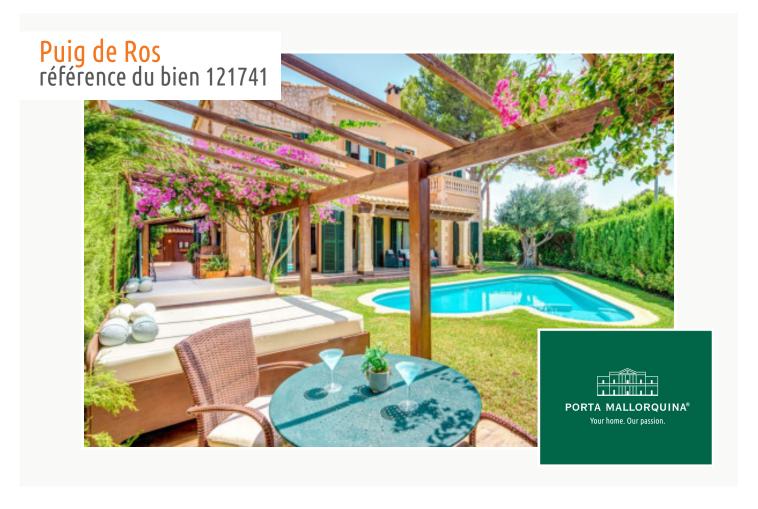

# Mallorcan chalet with vacation rental license in Puig de Ros

séjour: 278 m<sup>2</sup> piscine:

terrain: 600 m<sup>2</sup> energy certificate: en proceso

chambres: 4 salles de bain: 4

vue sur la mer: ✓ **prix:** € 1.695.000,-

#### description:

Beautiful Mediterranean chalet in the popular urbanization Puig de Ros, just outside Palma, with vacation rental license for 8 people.

The villa, built in 2004, is in top condition.

On the 600 square meter plot next to the house is the great and private garden, with many places in the shade or sun that invite you to linger. There is also a large barbecue area with a wooden casita. The fully equipped house has 4 bedrooms, 4 bathrooms, air conditioning h/c and a pre-installation for a central heating system. The 3 bedrooms on the upper floor all have a great sea view and from the roof terrace you can enjoy the full sea view.