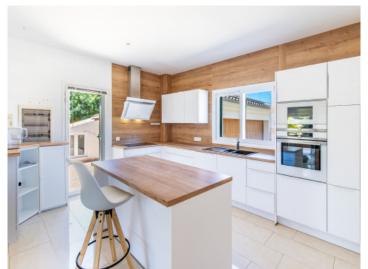

On the 250 sqm ground floor is a new, fully-equipped fitted kitchen with adjoining dining room with fireplace, a large, bright living room, 3 bedrooms and a bathroom.

With 44 sqm the upper level houses 2 further bedrooms, a bathroom and access to the terrace from where breathtaking views of the Tramuntana mountain range can be enjoyed.