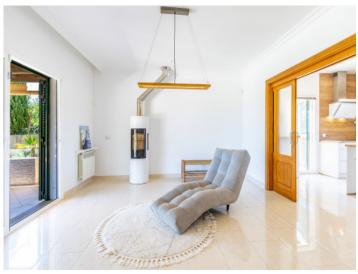

On the 250 sqm ground floor is a new, fully-equipped fitted kitchen with adjoining dining room with fireplace, a large, bright living room, 3 bedrooms and a bathroom.

With 44 sqm the upper level houses 2 further bedrooms, a bathroom and access to the terrace from where breathtaking views of the Tramuntana mountain range can be enjoyed.