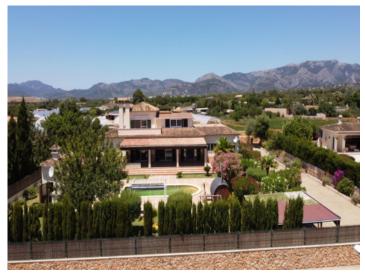

#### description:

Discover your new oasis of tranquillity in Sa Planera, with this impressive finca-style villa which was renovated and modernized in 2022.

With 294 sqm of living space, including 5 bedrooms, it offers ample space for the whole family.

On the 250 sqm ground floor is a new, fully-equipped fitted kitchen with adjoining dining room with fireplace, a large, bright living room, 3 bedrooms and a bathroom.

With 44 sqm the upper level houses 2 further bedrooms, a bathroom and access to the terrace from where breathtaking views of the Tramuntana mountain range can be enjoyed.

#### localisation & environnement:

Marratxi is situated in the north of Palma but already an own municipality with several small villages. About 30.000 inhabitants live in the municipality which has been grown to a popular living area for the last years because of its proximity to the capital and the good connection (highway, train).