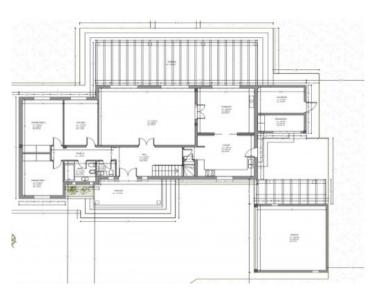

On the 250 sqm ground floor is a new, fully-equipped fitted kitchen with adjoining dining room with fireplace, a large, bright living room, 3 bedrooms and a bathroom.

With 44 sqm the upper level houses 2 further bedrooms, a bathroom and access to the terrace from where breathtaking views of the Tramuntana mountain range can be enjoyed.