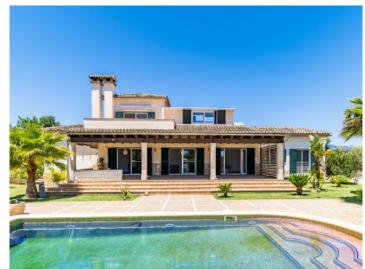

On the 250 sqm ground floor is a new, fully-equipped fitted kitchen with adjoining dining room with fireplace, a large, bright living room, 3 bedrooms and a bathroom.

With 44 sqm the upper level houses 2 further bedrooms, a bathroom and access to the terrace from where breathtaking views of the Tramuntana mountain range can be enjoyed.

The beautiful Mediterranean-style garden with pool, covered terrace, outdoor sauna and outdoor kitchen invites you to relax and enjoy the Mediterranean way of life..

This villa is perfect for anyone looking for a retreat in an absolutely peaceful location close to Palma.