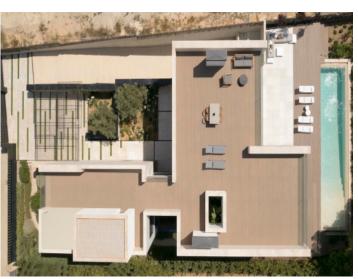

Its living space includes 5 bedrooms, all with en-suite bathrooms, a separate guest WC, and an open living/dining area and kitchen leaving no wishes unfulfilled with regards to design and quality.

On the ground floor is the light-flooded, inviting salon with its large window frontages, and a bedroom with bathroom en suite.

Three further spectacular bedrooms with unique bathrooms, dressing rooms, and breathtaking views are situated on the first floor.

On the roof terrace the sauna presents unparalleled sea views.

The lowest level houses a compact studio with a living/sleeping area, bathroom, a tropical patio, the utility room, a large 4-car garage, and the modern house-technology.