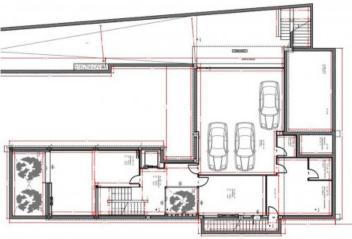

Three further spectacular bedrooms with unique bathrooms, dressing rooms, and breathtaking views are situated on the first floor.

On the roof terrace the sauna presents unparalleled sea views.

The lowest level houses a compact studio with a living/sleeping area, bathroom, a tropical patio, the utility room, a large 4-car garage, and the modern house-technology.