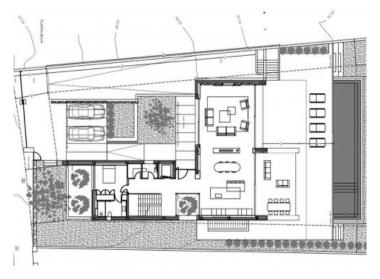

Its living space includes 5 bedrooms, all with en-suite bathrooms, a separate guest WC, and an open living/dining area and kitchen leaving no wishes unfulfilled with regards to design and quality.

On the ground floor is the light-flooded, inviting salon with its large window frontages, and a bedroom with bathroom en suite.

Three further spectacular bedrooms with unique bathrooms, dressing rooms, and breathtaking views are situated on the first floor.

On the roof terrace the sauna presents unparalleled sea views.

The lowest level houses a compact studio with a living/sleeping area, bathroom, a tropical patio, the utility room, a large 4-car garage, and the modern house-technology.