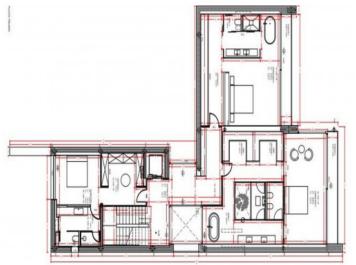

Its living space includes 5 bedrooms, all with en-suite bathrooms, a separate guest WC, and an open living/dining area and kitchen leaving no wishes unfulfilled with regards to design and quality.

On the ground floor is the light-flooded, inviting salon with its large window frontages, and a bedroom with bathroom en suite.

Three further spectacular bedrooms with unique bathrooms, dressing rooms, and breathtaking views are situated on the first floor.

On the roof terrace the sauna presents unparalleled sea views.

The lowest level houses a compact studio with a living/sleeping area, bathroom, a tropical patio, the utility room, a large 4-car garage, and the modern house-technology.