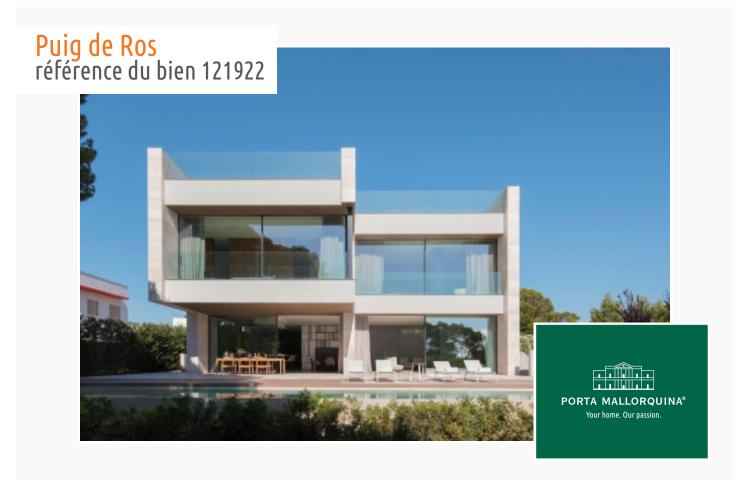

# Unique, luxurious villa on the 1st sea line in Puig de Ros

séjour: 760 m<sup>2</sup> piscine:

terrain: 930 m<sup>2</sup> energy certificate: c

chambres: 5 salles de bain: 6

vue sur la mer: ✓ prix: € 6.900.000,-

### description:

Built in 2020, this absolutely luxurious villa stands on the 1st. line of the sea in a desirable area within easy reach of Palma, and impresses with its exceptional high-quality and the latest home-technology.