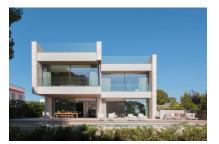

# Unique, luxurious villa on the 1st sea line in Puig de Ros

séjour: 760 m<sup>2</sup> piscine:

terrain: 930 m<sup>2</sup> energy certificate: c

chambres: 5 salles de bain: 6

vue sur la mer: ✓ prix: € 6.900.000,-

### description:

Built in 2020, this absolutely luxurious villa stands on the 1st. line of the sea in a desirable area within easy reach of Palma, and impresses with its exceptional high-quality and the latest home-technology.